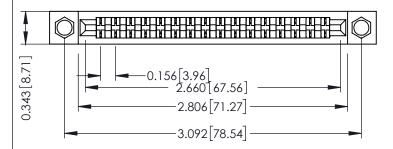

## SECTION A-A

.175 [4.45] Point of Contact (FROM BTM OF SLOT)

Card Slot Accepts .054 [1.37] to .070 [1.78] Thick P.C. Board

307 / 357 Card Edge Connector Part Number: 357-016-441-104

YOUR CONNECTION TO QUALITY & SERVICE