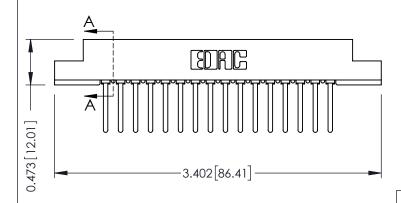

## SECTION A-A

.175 [4.45] Point of Contact (FROM BTM OF SLOT)

Card Slot Accepts .054 [1.37] to .070 [1.78] Thick P.C. Board

307 / 357 Card Edge Connector Part Number: 357-016-441-104

YOUR CONNECTION TO QUALITY & SERVICE