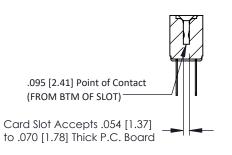

**Mounting Option Contact Detail** 

.128 (3.25) Dia. Side Mounting Holes PC Tail .046x.013(1.17x0.33) - Tail LG=.358(9.09) .156 [3.96] Contact Spacing x .200 [5.08] Row Spacing