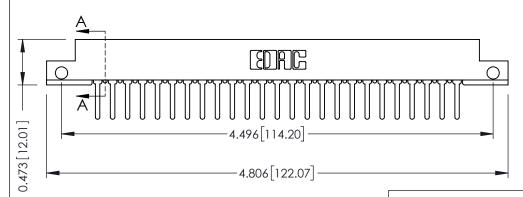

**Mounting Option Contact Detail** 

.128 (3.25) Dia. Side Mounting Holes PC Tail .046x.013(1.17x0.33) - Tail LG=.358(9.09) .156 [3.96] Contact Spacing x .200 [5.08] Row Spacing





## SECTION A-A



## **See Accompanying Pages for:**

- **Contact Bend Details**
- **Mounting Options**

307 / 357 Card Edge Connector Part Number: 357-050-522-212

YOUR CONNECTION TO QUALITY & SERVICE

| ACAD REFERENCE NO. 307 ENG MASTER |                  |
|-----------------------------------|------------------|
| DRAWN: J.LEE                      | DATE: AUG. 11/09 |
| CHECKED:                          | DATE:            |
| SCALE: NTS                        | SHEET 1 OF 3     |
| DRAWING NUMBER                    | ISSUE            |

307 Assembly