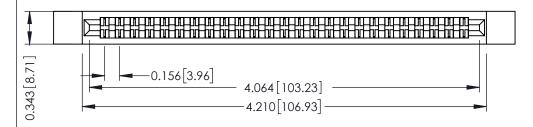

**Mounting Option Contact Detail** 

.128 (3.25) Dia. Side Mounting Holes PC Tail .046x.013(1.17x0.33) - Tail LG=.358(9.09) .156 [3.96] Contact Spacing x .200 [5.08] Row Spacing