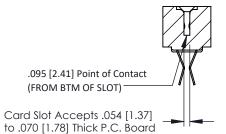

**Mounting Option** M3-0.5 Metric Threaded Inserts **Contact Detail** 

Extender Board Bend (Code 422 Contacts) .156 [3.96] Contact Spacing x .200 [5.08] Row Spacing

THIS IS A C.A.D. GENERATED DRAWING DO NOT MAKE MANUAL REVISIONS TO MASTER.