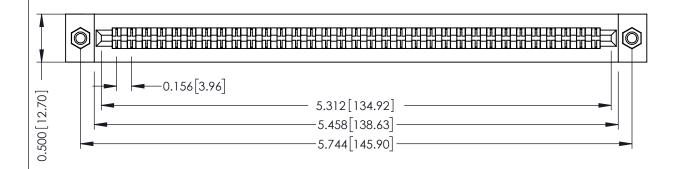

**Mounting Option** M3-0.5 Metric Threaded Inserts **Contact Detail** 

Extender Board Bend (Code 422 Contacts) .156 [3.96] Contact Spacing x .200 [5.08] Row Spacing

THIS IS A C.A.D. GENERATED DRAWING DO NOT MAKE MANUAL REVISIONS TO MASTER.