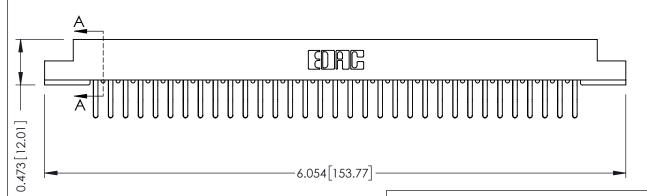

## **SECTION A-A**

**See Accompanying Pages for:** 

- **Contact Bend Details**
- **Mounting Options**

307 / 357 Card Edge Connector Part Number: 357-066-460-207

**EDAC INC** TORONTO, ONTARIO CANADA

THESE DRAWINGS AND SPECIFICATIONS ARE THE PROPERTY OF EDAC INC.,AND SHALL NOT BE REPRODUCED, OR COPIED OR USED AS THE BASIS FOR THE MANUFACTURE OR SALE OF APPARATUS WITHOUT WRITTEN PERMISSION.