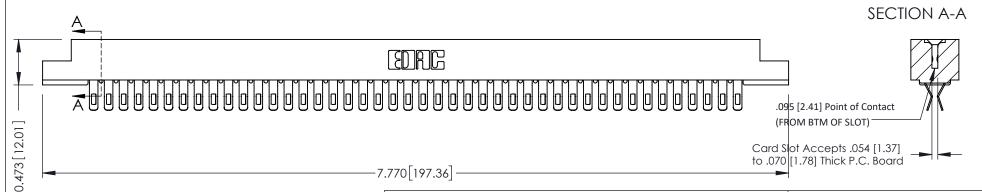

**Mounting Option** #4-40 Unified Threaded Inserts **Contact Detail** 

Extender Board Bend (Code 400 Contacts) .156 [3.96] Contact Spacing x .200 [5.08] Row Spacing

THIS IS A C.A.D. GENERATED DRAWING DO NOT MAKE MANUAL REVISIONS TO MASTER.