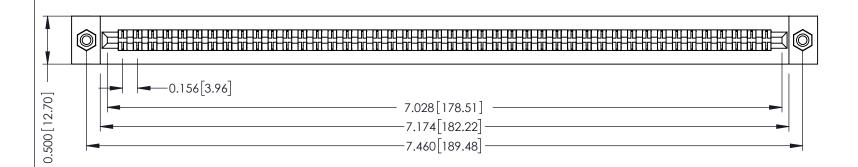

**Mounting Option** #4-40 Unified Threaded Inserts **Contact Detail** 

Extender Board Bend (Code 400 Contacts) .156 [3.96] Contact Spacing x .200 [5.08] Row Spacing

THIS IS A C.A.D. GENERATED DRAWING DO NOT MAKE MANUAL REVISIONS TO MASTER.