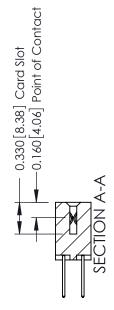

## **Contact Detail**

523-P.C. Tail .025 Sq.(0.64 Sq.) - Tail LG=.390(9.91) .156 [3.96] Contact Spacing x .200 [5.08] Row Spacing

THIS IS A C.A.D. GENERATED DRAWING DO NOT MAKE MANUAL REVISIONS TO MASTER.

ISSUE NUMBER

ORIGINAL

1

| 337 / 387 Series Card Edge (                                          | ACAD REFERENCE NO.                                                                                                                                                                                | 337 ENG MASTER |                  |               |
|-----------------------------------------------------------------------|---------------------------------------------------------------------------------------------------------------------------------------------------------------------------------------------------|----------------|------------------|---------------|
| Contact Bend Detail                                                   |                                                                                                                                                                                                   | DRAWN: J.LEE   | DATE: OCT. 06/09 |               |
|                                                                       |                                                                                                                                                                                                   | CHECKED:       | DATE:            |               |
| EDAC INC TORONTO, ONTARIO CANADA YOUR CONNECTION TO QUALITY & SERVICE | THESE DRAWINGS AND SPECIFICATIONS ARE THE PROPERTY OF EDAC INC., AND SHALL NOT BE REPRODUCED, OR COPIED OR USED AS THE BASIS FOR THE MANUFACTURE OR SALE OF APPARATUS WITHOUT WRITTEN PERMISSION. | SCALE: NTS     | SHEET            | 2 <b>OF</b> 3 |
|                                                                       |                                                                                                                                                                                                   | DRAWING NUMBER |                  | ISSUE         |
|                                                                       |                                                                                                                                                                                                   | 337 Assembly   |                  | 1             |