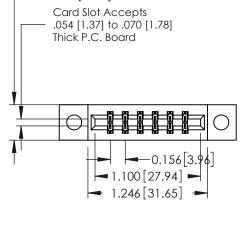

## **See Accompanying Pages for:**

- **Contact Bend Details**
- **Mounting Options**

| 337 / 387 Series Card Edge Connector |
|--------------------------------------|
| Part Number: 387-012-523-804         |