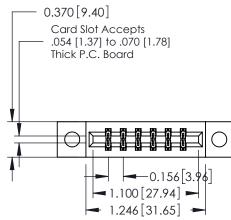

## **See Accompanying Pages for:**

- **Contact Bend Details**
- **Mounting Options**

| 337 / 387 Series Card Edge Connector |
|--------------------------------------|
| Part Number: 387-012-523-804         |