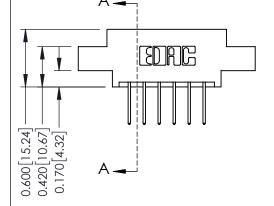

## **Mounting Option**

04-.156 (3.96) Dia. Mounting Holes



## **Contact Detail**

523-P.C. Tail .025 Sq.(0.64 Sq.) - Tail LG=.390(9.91) .156 [3.96] Contact Spacing x .200 [5.08] Row Spacing

THIS IS A C.A.D. GENERATED DRAWING DO NOT MAKE MANUAL REVISIONS TO MASTER.



ISSUE NUMBER

ORIGINAL

1







## **See Accompanying Pages for:**

- **Contact Bend Details**
- **Mounting Options**

| 337 / 387 Series Card Edge Connector |
|--------------------------------------|
| Part Number: 387-012-523-804         |



**EDAC INC** TORONTO, ONTARIO CANADA

THESE DRAWINGS AND SPECIFICATIONS ARE THE PROPERTY OF EDAC INC.,AND SHALL NOT BE REPRODUCED, OR COPIED OR USED AS THE BASIS FOR THE MANUFACTURE OR SALE OF APPARATUS WITHOUT WRITTEN PERMISSION.

| ACAD REFERENCE NO. 337 ENG MA |                  |  |  |
|-------------------------------|------------------|--|--|
| DRAWN: J.LEE                  | DATE: OCT. 06/09 |  |  |
| CHECKED:                      | DATE:            |  |  |
| SCALE: NTS                    | SHEET 1 OF 3     |  |  |
| DRAWING NUMBER                | ISSUE            |  |  |