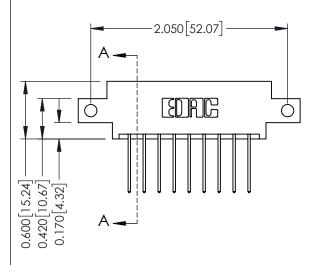

## **Mounting Option**

12-.128 (3.25) Dia. Side Mounting Holes

## **Contact Detail**

540-Wire Wrap .025 Sq.(0.64 Sq.) - Tail LG=.560(14.22) .156 [3.96] Contact Spacing x .200 [5.08] Row Spacing

THIS IS A C.A.D. GENERATED DRAWING DO NOT MAKE MANUAL REVISIONS TO MASTER.