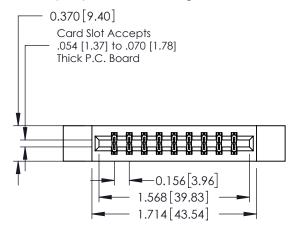

ISSUE NUMBER

1

ORIGINAL

**See Accompanying Pages for:** 

- **Contact Bend Details**
- **Mounting Options**

| 337 / 387 Series Card Edge Connector |
|--------------------------------------|
| Part Number: 387-018-540-812         |