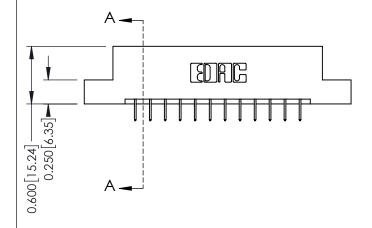

## **Mounting Option** 04-.156 (3.96) Dia. Mounting Holes - 0.370[9.40] Card Slot Accepts .054 [1.37] to .070 [1.78] Thick P.C. Board

**Contact Detail** 

524-P.C. Tail .018 Sq.(0.46 Sq.) - Tail LG=.175(4.45) .156 [3.96] Contact Spacing x .200 [5.08] Row Spacing