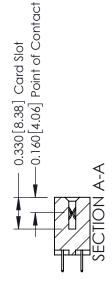

## **Mounting Option** 04-.156 (3.96) Dia. Mounting Holes - 0.370[9.40] Card Slot Accepts .054 [1.37] to .070 [1.78] Thick P.C. Board

**Contact Detail** 

524-P.C. Tail .018 Sq.(0.46 Sq.) - Tail LG=.175(4.45) .156 [3.96] Contact Spacing x .200 [5.08] Row Spacing