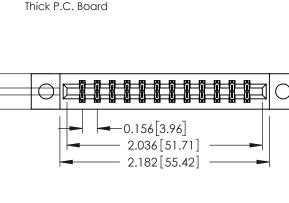

## **Mounting Option** 04-.156 (3.96) Dia. Mounting Holes - 0.370[9.40] Card Slot Accepts .054 [1.37] to .070 [1.78] Thick P.C. Board

**Contact Detail** 

524-P.C. Tail .018 Sq.(0.46 Sq.) - Tail LG=.175(4.45) .156 [3.96] Contact Spacing x .200 [5.08] Row Spacing