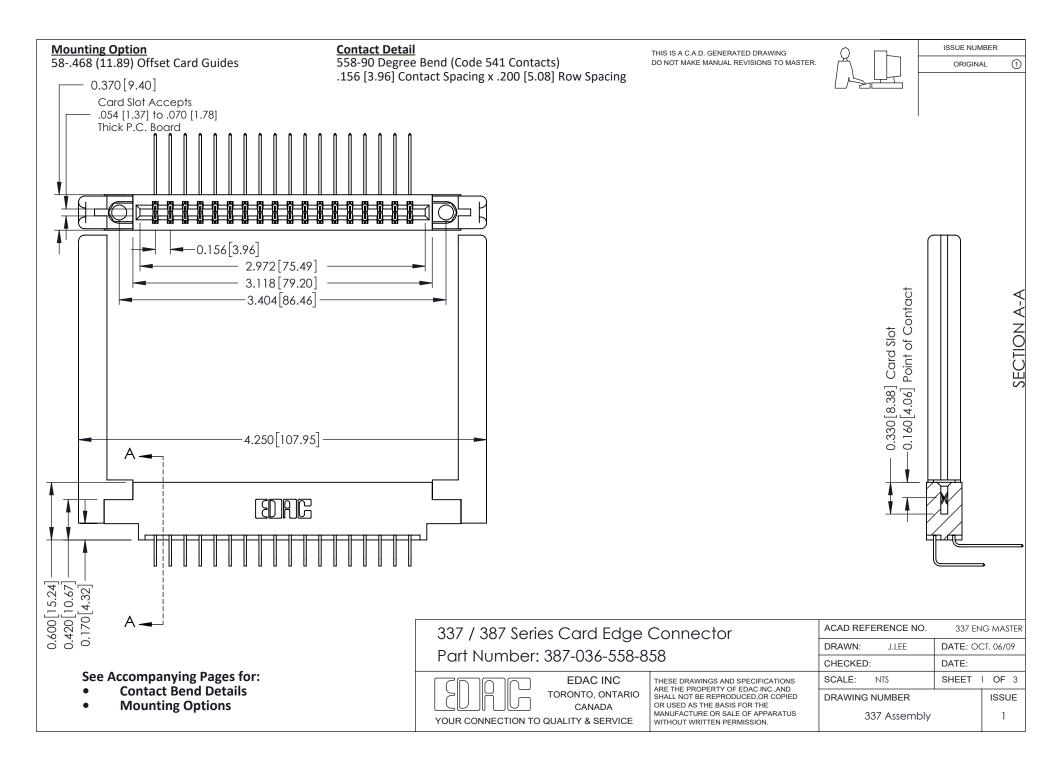

ISSUE NUMBER

ORIGINAL

1

| 337 / 387 Series Card Edge Connector<br>Contact Bend Detail           |                                                                                                                                                                                                  | ACAD REFERENCE NO. 337 E |                  | G MASTER      |
|-----------------------------------------------------------------------|--------------------------------------------------------------------------------------------------------------------------------------------------------------------------------------------------|--------------------------|------------------|---------------|
|                                                                       |                                                                                                                                                                                                  | DRAWN: J.LEE             | DATE: OCT. 06/09 |               |
|                                                                       |                                                                                                                                                                                                  | CHECKED: DATE:           |                  |               |
| EDAC INC TORONTO, ONTARIO CANADA YOUR CONNECTION TO QUALITY & SERVICE | THESE DRAWINGS AND SPECIFICATIONS ARE THE PROPERTY OF EDAC INC.,AND SHALL NOT BE REPRODUCED, OR COPIED OR USED AS THE BASIS FOR THE MANUFACTURE OR SALE OF APPARATUS WITHOUT WRITTEN PERMISSION. | SCALE: NTS               | SHEET            | 2 <b>OF</b> 3 |
|                                                                       |                                                                                                                                                                                                  | DRAWING NUMBER           |                  | ISSUE         |
|                                                                       |                                                                                                                                                                                                  | 337 Assembly             |                  | 1             |