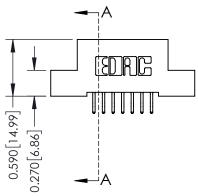

## **Mounting Option**

04-.156 (3.96) Dia. Mounting Holes





## **See Accompanying Pages for:**

- Contact Bend Details
- Mounting Options

## **Contact Detail**

556-Extender Board Bend (Code 520 Contacts) .100 [2.54] Contact Spacing x .200 [5.08] Row Spacing THIS IS A C.A.D. GENERATED DRAWING



ISSUE NUMBER

ORIGINAL



| 342 / 392 Card Edge Connector        |                                                                   | ACAD REFERENCE NO. 342 ENG MASTER |             |         |           |  |
|--------------------------------------|-------------------------------------------------------------------|-----------------------------------|-------------|---------|-----------|--|
|                                      |                                                                   | DRAWN:                            | J.LEE       | DATE: O