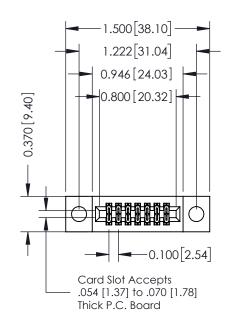

## **Contact Detail**

556-Extender Board Bend (Code 520 Contacts) .100 [2.54] Contact Spacing x .200 [5.08] Row Spacing THIS IS A C.A.D. GENERATED DRAWING

ISSUE NUMBER

ORIGINAL

| 342 / 392 Card Edge Connector        |                                                                   | ACAD REFERENCE NO. 342 ENG MASTER |             |         |           |  |
|--------------------------------------|-------------------------------------------------------------------|-----------------------------------|-------------|---------|-----------|--|
|                                      |                                                                   | DRAWN:                            | J.LEE       | DATE: O | CT. 06/09 |  |
| Part Number: 392-014-556-204         |                                                                   | CHECKED:                          |             | DATE:   |           |  |
|                                      | THESE DRAWINGS AND SPECIFICATIONS ARE THE PROPERTY OF EDAC INCAND | SCALE:                            | NTS         | SHEET   | 1 OF 3    |  |
| I   S   I   O I ORONIO, ONTARIO      | SHALL NOT BE REPRODUCED,OR COPIED  OR USED AS THE BASIS FOR THE   | DRAWING                           | NUMBER      |         | ISSUE     |  |
| YOUR CONNECTION TO QUALITY & SERVICE | MANUFACTURE OR SALE OF APPARATUS                                  | 3                                 | 42 Assembly |         | 1         |  |