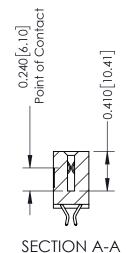

THIS IS A C.A.D. GENERATED DRAWING DO NOT MAKE MANUAL REVISIONS TO MASTER. ISSUE NUMBER

ORIGINAL

1

| 342 / 392 Series Card Edge Connector<br>Contact Bend Detail |                                                                                                                                                                                                | ACAD REFERENCE NO. 342 ENG MASTER |             |                  |        |  |
|-------------------------------------------------------------|------------------------------------------------------------------------------------------------------------------------------------------------------------------------------------------------|-----------------------------------|-------------|------------------|--------|--|
|                                                             |                                                                                                                                                                                                | DRAWN:                            | J.LEE       | DATE: OCT. 06/09 |        |  |
|                                                             |                                                                                                                                                                                                | CHECKED:                          |             | DATE:            |        |  |
| TORONTO, ONTARIO                                            | THESE DRAWINGS AND SPECIFICATIONS ARE THE PROPERTY OF EDAC INCAND SHALL NOT BE REPRODUCED, OR COPIED OR USED AS THE BASIS FOR THE MANUFACTURE OR SALE OF APPARATUS WITHOUT WRITTEN PERMISSION. | SCALE:                            | NTS         | SHEET :          | 2 OF 3 |  |
|                                                             |                                                                                                                                                                                                | DRAWING                           | NUMBER      |                  | ISSUE  |  |
| YOUR CONNECTION TO QUALITY & SERVICE                        |                                                                                                                                                                                                | 3                                 | 42 Assembly |                  | 1      |  |