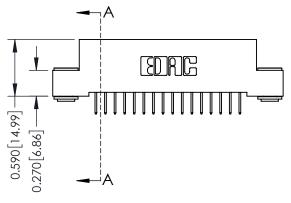

## 0.410[10.41] SECTION A-A

342 / 392 Card Edge Connector Part Number: 392-016-524-103

YOUR CONNECTION TO QUALITY & SERVICE

SHEET 1 OF 3 342 Assembly

J.LEE

342 ENG MASTER

DATE: OCT. 06/09