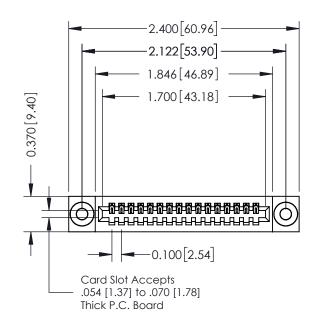

## **See Accompanying Pages for:**

- **Contact Bend Details**
- **Mounting Options**

THIS IS A C.A.D. GENERATED DRAWING DO NOT MAKE MANUAL REVISIONS TO MASTER. ISSUE NUMBER

ORIGINAL

1

| 342 / 392 Series Card Edge Connector<br>Contact Bend Detail |                                                                                                                                                                                                  | ACAD REFERENCE NO. 342 ENG MASTER |             |                  |        |
|-------------------------------------------------------------|--------------------------------------------------------------------------------------------------------------------------------------------------------------------------------------------------|-----------------------------------|-------------|------------------|--------|
|                                                             |                                                                                                                                                                                                  | DRAWN:                            | J.LEE       | DATE: OCT. 06/09 |        |
|                                                             |                                                                                                                                                                                                  | CHECKED:                          |             | DATE:            |        |
| TORONTO, ONTARIO                                            | THESE DRAWINGS AND SPECIFICATIONS ARE THE PROPERTY OF EDAC INC. AND SHALL NOT BE REPRODUCED, OR COPIED OR USED AS THE BASIS FOR THE MANUFACTURE OR SALE OF APPARATUS WITHOUT WRITTEN PERMISSION. | SCALE:                            | NTS         | SHEET :          | 2 OF 3 |
|                                                             |                                                                                                                                                                                                  | DRAWING                           | NUMBER      |                  | ISSUE  |
| YOUR CONNECTION TO QUALITY & SERVICE                        |                                                                                                                                                                                                  | 3                                 | 42 Assembly |                  | 1      |