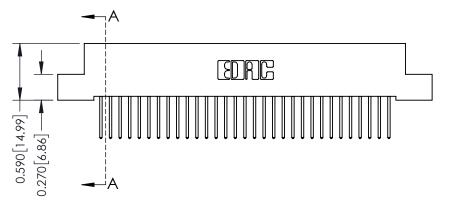

342 ENG MASTER J.LEE DATE: OCT. 06/09 SHEET 1 OF 3 NTS

342 Assembly

THIS IS A C.A.D. GENERATED DRAWING DO NOT MAKE MANUAL REVISIONS TO MASTER. ISSUE NUMBER

ORIGINAL

1

| 342 / 392 Series Card Edge Connector<br>Contact Bend Detail |                                                                                                                                     | ACAD REFERENCE NO. 342 ENG MASTER |             |          |          |
|-------------------------------------------------------------|-------------------------------------------------------------------------------------------------------------------------------------|-----------------------------------|-------------|----------|----------|
|                                                             |                                                                                                                                     | DRAWN:                            | J.LEE       | DATE: OC | T. 06/09 |
|                                                             |                                                                                                                                     | CHECKED:                          |             | DATE:    |          |
| EDAC INC                                                    | ARE THE PROPERTY OF EDAC INC.,AND — SHALL NOT BE REPRODUCED,OR COPIED OR USED AS THE BASIS FOR THE MANUFACTURE OR SALE OF APPARATUS | SCALE:                            | NTS         | SHEET :  | 2 OF 3   |
| TORONTO, ONTARIO                                            |                                                                                                                                     | DRAWING                           | NUMBER      |          | ISSUE    |
| YOUR CONNECTION TO QUALITY & SERVICE                        |                                                                                                                                     | 3                                 | 42 Assembly |          | 1        |