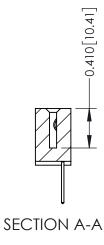

342 ENG MASTER J.LEE DATE: OCT. 06/09 SHEET 1 OF 3 NTS

342 Assembly

THIS IS A C.A.D. GENERATED DRAWING DO NOT MAKE MANUAL REVISIONS TO MASTER. ISSUE NUMBER

ORIGINAL

1

| 342 / 392 Series Card Edge Connector<br>Contact Bend Detail |                                                                                                                                     | ACAD REFERENCE NO. 342 ENG MASTER |             |          |          |
|-------------------------------------------------------------|-------------------------------------------------------------------------------------------------------------------------------------|-----------------------------------|-------------|----------|----------|
|                                                             |                                                                                                                                     | DRAWN:                            | J.LEE       | DATE: OC | T. 06/09 |
|                                                             |                                                                                                                                     | CHECKED:                          |             | DATE:    |          |
| EDAC INC                                                    | ARE THE PROPERTY OF EDAC INC.,AND — SHALL NOT BE REPRODUCED,OR COPIED OR USED AS THE BASIS FOR THE MANUFACTURE OR SALE OF APPARATUS | SCALE:                            | NTS         | SHEET :  | 2 OF 3   |
| TORONTO, ONTARIO                                            |                                                                                                                                     | DRAWING                           | NUMBER      |          | ISSUE    |
| YOUR CONNECTION TO QUALITY & SERVICE                        |                                                                                                                                     | 3                                 | 42 Assembly |          | 1        |