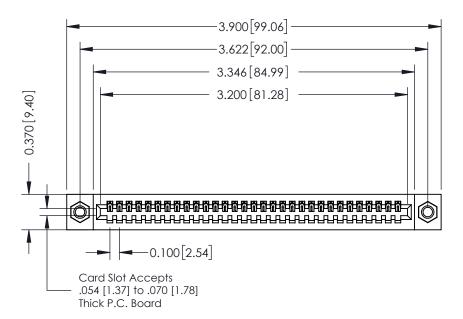

342 ENG MASTER J.LEE DATE: OCT. 06/09 SHEET 1 OF 3 NTS

342 Assembly

THIS IS A C.A.D. GENERATED DRAWING DO NOT MAKE MANUAL REVISIONS TO MASTER. ISSUE NUMBER

ORIGINAL

1

| 342 / 392 Series Card Edge Connector<br>Contact Bend Detail |                                                                                                                                     | ACAD REFERENCE NO. 342 ENG MASTER |             |          |          |
|-------------------------------------------------------------|-------------------------------------------------------------------------------------------------------------------------------------|-----------------------------------|-------------|----------|----------|
|                                                             |                                                                                                                                     | DRAWN:                            | J.LEE       | DATE: OC | T. 06/09 |
|                                                             |                                                                                                                                     | CHECKED:                          |             | DATE:    |          |
| EDAC INC                                                    | ARE THE PROPERTY OF EDAC INC.,AND — SHALL NOT BE REPRODUCED,OR COPIED OR USED AS THE BASIS FOR THE MANUFACTURE OR SALE OF APPARATUS | SCALE:                            | NTS         | SHEET :  | 2 OF 3   |
| TORONTO, ONTARIO                                            |                                                                                                                                     | DRAWING                           | NUMBER      |          | ISSUE    |
| YOUR CONNECTION TO QUALITY & SERVICE                        |                                                                                                                                     | 3                                 | 42 Assembly |          | 1        |