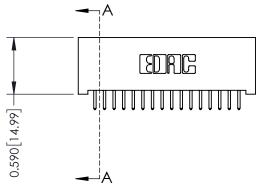

342 Assembly

THIS IS A C.A.D. GENERATED DRAWING DO NOT MAKE MANUAL REVISIONS TO MASTER. ISSUE NUMBER

ORIGINAL

1

| 342 / 392 Series Card Edge Connector<br>Contact Bend Detail |                                                                                                                                                                                                                                      | ACAD REFERENCE NO. 342 ENG MASTER |             |                  |        |  |
|-------------------------------------------------------------|--------------------------------------------------------------------------------------------------------------------------------------------------------------------------------------------------------------------------------------|-----------------------------------|-------------|------------------|--------|--|
|                                                             |                                                                                                                                                                                                                                      | DRAWN:                            | J.LEE       | DATE: OCT. 06/09 |        |  |
| Comaci bena Deraii                                          | Confider bend beldii                                                                                                                                                                                                                 |                                   | CHECKED:    |                  | DATE:  |  |
|                                                             | THESE DRAWINGS AND SPECIFICATIONS                                                                                                                                                                                                    | SCALE:                            | NTS         | SHEET :          | 2 OF 3 |  |
| TORONTO, ONTARIO                                            | TORONTO, ONTARIO CANADA  ECTION TO QUALITY & SERVICE  TORONTO, ONTARIO ARE THE PROPERTY OF EDAC INC.,AND SHALL NOT BE REPRODUCED,OR COPIEL OR USED AS THE BASIS FOR THE MANUFACTURE OR SALE OF APPARATUS WITHOUT WRITTEN PERMISSION. | DRAWING                           | NUMBER      |                  | ISSUE  |  |
|                                                             |                                                                                                                                                                                                                                      | 3                                 | 42 Assembly |                  | 1      |  |