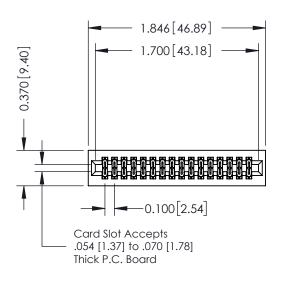

**Mounting Option** 01-No Mounting Lugs **Contact Detail** 

521-P.C. Tail .025 Sq.(0.64 Sq.) - Tail LG=.160(4.06) .100 [2.54] Contact Spacing x .200 [5.08] Row Spacing

## 0.240 [6.10] Point of Contact 0.410[10.41] SECTION A-A

**See Accompanying Pages for:** 

- **Contact Bend Details**
- **Mounting Options**

| 342 / 392 Card Edge Connector |
|-------------------------------|
| Part Number: 392-032-521-201  |