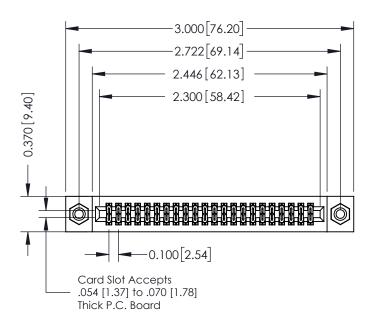

## **See Accompanying Pages for:**

- **Contact Bend Details**
- **Mounting Options**

342 / 392 Card Edge Connector Part Number: 392-044-556-208

YOUR CONNECTION TO QUALITY & SERVICE

342 ENG MASTER J.LEE DATE: OCT. 06/09 SHEET 1 OF 3

342 Assembly

THIS IS A C.A.D. GENERATED DRAWING DO NOT MAKE MANUAL REVISIONS TO MASTER. ISSUE NUMBER

ORIGINAL

1

| 342 / 392 Series Card Edge Connector<br>Contact Bend Detail |                                                                                                                                                                                                  | ACAD REFERENCE NO. 342 ENG MASTER |             |                  |        |
|-------------------------------------------------------------|--------------------------------------------------------------------------------------------------------------------------------------------------------------------------------------------------|-----------------------------------|-------------|------------------|--------|
|                                                             |                                                                                                                                                                                                  | DRAWN:                            | J.LEE       | DATE: OCT. 06/09 |        |
|                                                             |                                                                                                                                                                                                  | CHECKED:                          |             | DATE:            |        |
| TORONTO, ONTARIO                                            | THESE DRAWINGS AND SPECIFICATIONS ARE THE PROPERTY OF EDAC INC. AND SHALL NOT BE REPRODUCED, OR COPIED OR USED AS THE BASIS FOR THE MANUFACTURE OR SALE OF APPARATUS WITHOUT WRITTEN PERMISSION. | SCALE:                            | NTS         | SHEET :          | 2 OF 3 |
|                                                             |                                                                                                                                                                                                  | DRAWING                           | NUMBER      |                  | ISSUE  |
| YOUR CONNECTION TO QUALITY & SERVICE                        |                                                                                                                                                                                                  | 3                                 | 42 Assembly |                  | 1      |