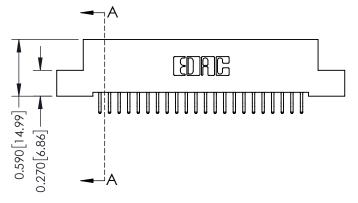

## 0.410[10.41] SECTION A-A

## **See Accompanying Pages for:**

- **Contact Bend Details**
- **Mounting Options**

342 / 392 Card Edge Connector Part Number: 392-044-556-208

YOUR CONNECTION TO QUALITY & SERVICE

342 ENG MASTER J.LEE DATE: OCT. 06/09 SHEET 1 OF 3