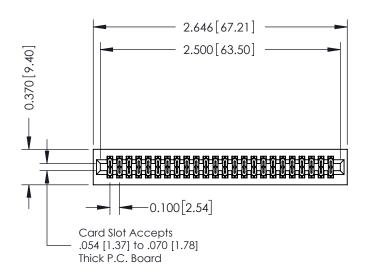

540-Wire Wrap .025 Sq.(0.64 Sq.) - Tail LG=.570(14.48) .100 [2.54] Contact Spacing x .200 [5.08] Row Spacing

1

## **See Accompanying Pages for:**

- **Contact Bend Details**
- **Mounting Options**

| 342 / 392 Card Edge Connector |
|-------------------------------|
| Part Number: 392-048-540-201  |

YOUR CONNECTION TO QUALITY & SERVICE