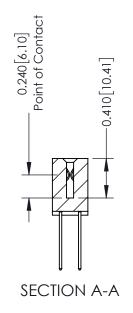

540-Wire Wrap .025 Sq.(0.64 Sq.) - Tail LG=.570(14.48) .100 [2.54] Contact Spacing x .200 [5.08] Row Spacing

1

## **See Accompanying Pages for:**

- **Contact Bend Details**
- **Mounting Options**

| 342 / 392 Card Edge Connector |
|-------------------------------|
| Part Number: 392-048-540-201  |

YOUR CONNECTION TO QUALITY & SERVICE