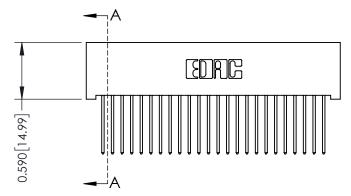

540-Wire Wrap .025 Sq.(0.64 Sq.) - Tail LG=.570(14.48) .100 [2.54] Contact Spacing x .200 [5.08] Row Spacing

1

## **See Accompanying Pages for:**

- **Contact Bend Details**
- **Mounting Options**

| 342 / 392 Card Edge Connector |
|-------------------------------|
| Part Number: 392-048-540-201  |

YOUR CONNECTION TO QUALITY & SERVICE