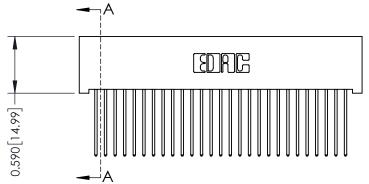

## **See Accompanying Pages for:**

- **Contact Bend Details**
- **Mounting Options**

342 / 392 Card Edge Connector Part Number: 392-054-542-201

YOUR CONNECTION TO QUALITY & SERVICE

342 ENG MASTER J.LEE DATE: OCT. 06/09 SHEET 1 OF 3

342 Assembly

THIS IS A C.A.D. GENERATED DRAWING DO NOT MAKE MANUAL REVISIONS TO MASTER. ISSUE NUMBER

ORIGINAL

1

| 342 / 392 Series Card Edge Connector<br>Contact Bend Detail |                                                                                                                                                                                                  | ACAD REFERENCE NO. 342 ENG MASTER |             |                  |        |
|-------------------------------------------------------------|--------------------------------------------------------------------------------------------------------------------------------------------------------------------------------------------------|-----------------------------------|-------------|------------------|--------|
|                                                             |                                                                                                                                                                                                  | DRAWN:                            | J.LEE       | DATE: OCT. 06/09 |        |
|                                                             |                                                                                                                                                                                                  | CHECKED:                          |             | DATE:            |        |
| TORONTO, ONTARIO                                            | THESE DRAWINGS AND SPECIFICATIONS ARE THE PROPERTY OF EDAC INC. AND SHALL NOT BE REPRODUCED, OR COPIED OR USED AS THE BASIS FOR THE MANUFACTURE OR SALE OF APPARATUS WITHOUT WRITTEN PERMISSION. | SCALE:                            | NTS         | SHEET :          | 2 OF 3 |
|                                                             |                                                                                                                                                                                                  | DRAWING                           | NUMBER      |                  | ISSUE  |
| YOUR CONNECTION TO QUALITY & SERVICE                        |                                                                                                                                                                                                  | 3                                 | 42 Assembly |                  | 1      |