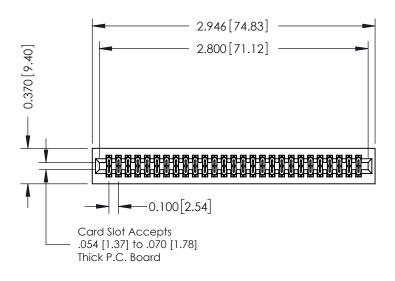

## **See Accompanying Pages for:**

- **Contact Bend Details**
- **Mounting Options**

342 / 392 Card Edge Connector Part Number: 392-054-542-201

YOUR CONNECTION TO QUALITY & SERVICE

342 ENG MASTER J.LEE DATE: OCT. 06/09 SHEET 1 OF 3

342 Assembly

THIS IS A C.A.D. GENERATED DRAWING DO NOT MAKE MANUAL REVISIONS TO MASTER. ISSUE NUMBER

ORIGINAL

1

| 342 / 392 Series Card Edge Connector<br>Contact Bend Detail |                                                                                                                                                                                                  | ACAD REFERENCE NO. 342 ENG MASTER |             |                  |        |
|-------------------------------------------------------------|--------------------------------------------------------------------------------------------------------------------------------------------------------------------------------------------------|-----------------------------------|-------------|------------------|--------|
|                                                             |                                                                                                                                                                                                  | DRAWN:                            | J.LEE       | DATE: OCT. 06/09 |        |
|                                                             |                                                                                                                                                                                                  | CHECKED:                          |             | DATE:            |        |
| TORONTO, ONTARIO                                            | THESE DRAWINGS AND SPECIFICATIONS ARE THE PROPERTY OF EDAC INC. AND SHALL NOT BE REPRODUCED, OR COPIED OR USED AS THE BASIS FOR THE MANUFACTURE OR SALE OF APPARATUS WITHOUT WRITTEN PERMISSION. | SCALE:                            | NTS         | SHEET :          | 2 OF 3 |
|                                                             |                                                                                                                                                                                                  | DRAWING                           | NUMBER      |                  | ISSUE  |
| YOUR CONNECTION TO QUALITY & SERVICE                        |                                                                                                                                                                                                  | 3                                 | 42 Assembly |                  | 1      |