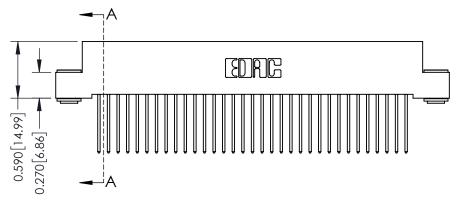

## **See Accompanying Pages for:**

- **Contact Bend Details**
- **Mounting Options**

342 / 392 Card Edge Connector Part Number: 392-066-540-203

YOUR CONNECTION TO QUALITY & SERVICE

342 ENG MASTER DATE: OCT. 06/09 J.LEE SHEET 1 OF 3

342 Assembly

THIS IS A C.A.D. GENERATED DRAWING DO NOT MAKE MANUAL REVISIONS TO MASTER. ISSUE NUMBER

ORIGINAL

1

| 342 / 392 Series Card Edge Connector<br>Contact Bend Detail |                                                                                                                                                                                                  | ACAD REFERENCE NO. 342 ENG MASTER |             |                  |        |
|-------------------------------------------------------------|--------------------------------------------------------------------------------------------------------------------------------------------------------------------------------------------------|-----------------------------------|-------------|------------------|--------|
|                                                             |                                                                                                                                                                                                  | DRAWN:                            | J.LEE       | DATE: OCT. 06/09 |        |
|                                                             |                                                                                                                                                                                                  | CHECKED:                          |             | DATE:            |        |
| TORONTO, ONTARIO                                            | THESE DRAWINGS AND SPECIFICATIONS ARE THE PROPERTY OF EDAC INC. AND SHALL NOT BE REPRODUCED, OR COPIED OR USED AS THE BASIS FOR THE MANUFACTURE OR SALE OF APPARATUS WITHOUT WRITTEN PERMISSION. | SCALE:                            | NTS         | SHEET :          | 2 OF 3 |
|                                                             |                                                                                                                                                                                                  | DRAWING                           | NUMBER      |                  | ISSUE  |
| YOUR CONNECTION TO QUALITY & SERVICE                        |                                                                                                                                                                                                  | 3                                 | 42 Assembly |                  | 1      |