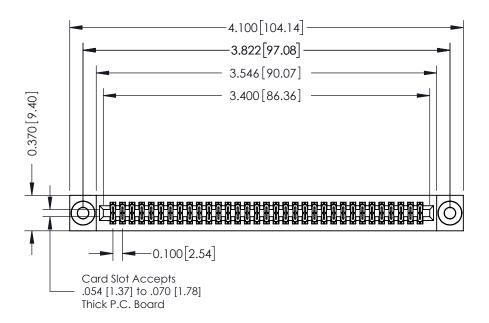

## **See Accompanying Pages for:**

- **Contact Bend Details**
- **Mounting Options**

342 / 392 Card Edge Connector Part Number: 392-066-540-203

YOUR CONNECTION TO QUALITY & SERVICE

342 ENG MASTER DATE: OCT. 06/09 J.LEE SHEET 1 OF 3

342 Assembly

THIS IS A C.A.D. GENERATED DRAWING DO NOT MAKE MANUAL REVISIONS TO MASTER. ISSUE NUMBER

ORIGINAL

1

| 342 / 392 Series Card Edge Connector<br>Contact Bend Detail |                                                                                                                                                                                                  | ACAD REFERENCE NO. 342 ENG MASTER |             |                  |        |
|-------------------------------------------------------------|--------------------------------------------------------------------------------------------------------------------------------------------------------------------------------------------------|-----------------------------------|-------------|------------------|--------|
|                                                             |                                                                                                                                                                                                  | DRAWN:                            | J.LEE       | DATE: OCT. 06/09 |        |
|                                                             |                                                                                                                                                                                                  | CHECKED:                          |             | DATE:            |        |
| TORONTO, ONTARIO                                            | THESE DRAWINGS AND SPECIFICATIONS ARE THE PROPERTY OF EDAC INC. AND SHALL NOT BE REPRODUCED, OR COPIED OR USED AS THE BASIS FOR THE MANUFACTURE OR SALE OF APPARATUS WITHOUT WRITTEN PERMISSION. | SCALE:                            | NTS         | SHEET :          | 2 OF 3 |
|                                                             |                                                                                                                                                                                                  | DRAWING                           | NUMBER      |                  | ISSUE  |
| YOUR CONNECTION TO QUALITY & SERVICE                        |                                                                                                                                                                                                  | 3                                 | 42 Assembly |                  | 1      |