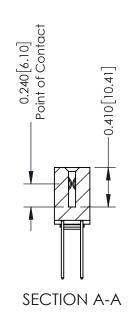

**Mounting Option** 

03-.116 (2.95) I.D. Floating Eyelets

**Contact Detail** 

540-Wire Wrap .025 Sq.(0.64 Sq.) - Tail LG=.570(14.48) .100 [2.54] Contact Spacing x .200 [5.08] Row Spacing