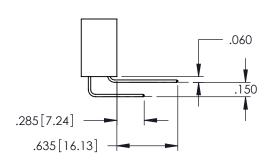

<u>Contact Dimensions:</u>
525-P.C. Tail .018 Sq.(0.46 Sq.) - Tail LG=.150(3.81)
.100 (2.54) Contact Spacing x .200 (5.08) Row Spacing

INSULATOR MATERIAL: THERMOPLASTIC PBT BLACK, UL 94V-0

CONTACT MATERIAL; COPPER TIN ALLOY CONTACT PLATING: GOLD ON THE MATING AREA, TIN PLATING ON THE CONTACT TAILS, NICKEL UNDERPLATE

345/395 SERIES CARD EDGE CONNECTOR PART NUMBER: 395-039-525-608

CANADA

| ACAD REFERENCE NO. 345-ENG-MASTER |                  |       |  |
|-----------------------------------|------------------|-------|--|
| DRAWN: R.STA.MONICA               | DATE:MAY.16/2017 |       |  |
| CHECKED:                          | DATE:            |       |  |
| SCALE: 1:1                        | SHEET 1          | OF 2  |  |
| DRAWING NUMBER                    |                  | ISSUE |  |
| 345-ENG-MASTER                    | 1                |       |  |