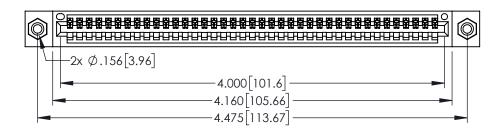

345/395 SERIES CARD EDGE CONNECTOR PART NUMBER: 395-039-525-608

CANADA

| ACAD REFERENCE NO. 345-ENG-MASTER |                  |       |  |
|-----------------------------------|------------------|-------|--|
| DRAWN: R.STA.MONICA               | DATE:MAY.16/2017 |       |  |
| CHECKED:                          | DATE:            |       |  |
| SCALE: 1:1                        | SHEET 1          | OF 2  |  |
| DRAWING NUMBER                    |                  | ISSUE |  |
| 345-ENG-MASTER                    | 1                |       |  |