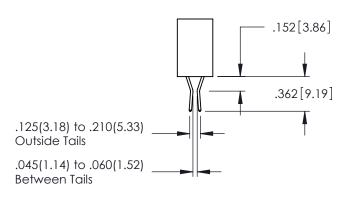

345-ENG-MASTER

.107 [2.72] .082 [2.08] .157 [4] .232 [5.89] .125(3.18) to .210(5.33) .125(3.18) to .210(5.33) Outside Tails Outside Tails .045(1.14) to .060(1.52) .045(1.14) to .060(1.52) Between Tails Between Tails **Contact Code 555 Contact Code 556** 

## 345/395 SERIES CARD EDGE CONNECTOR CONTACT CODE 555,556,558,559,560 DIMENSIONS

YOUR CONNECTION TO QUALITY & SERVICE

|    | ACAD REFERENCE NO. 345-ENG-MASTE |                  |  |
|----|----------------------------------|------------------|--|
| 5  | DRAWN: R.STA.MONICA              | DATE:MAY.16/2017 |  |
|    | CHECKED:                         | DATE:            |  |
| ,  | SCALE: 1:1                       | SHEET 2 OF 2     |  |
| ΞD | DRAWING NUMBER                   | ISSUE            |  |