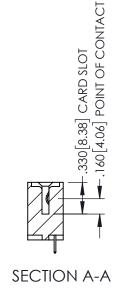

345/395 SERIES CARD EDGE CONNECTOR PART NUMBER: 395-039-525-608

CANADA

| ACAD REFERENCE NO. 345-ENG-MASTER |                  |       |  |
|-----------------------------------|------------------|-------|--|
| DRAWN: R.STA.MONICA               | DATE:MAY.16/2017 |       |  |
| CHECKED:                          | DATE:            |       |  |
| SCALE: 1:1                        | SHEET 1          | OF 2  |  |
| DRAWING NUMBER                    |                  | ISSUE |  |
| 345-ENG-MASTER                    | 1                |       |  |