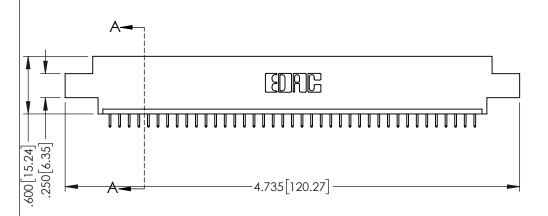

345/395 SERIES CARD EDGE CONNECTOR PART NUMBER: 395-039-525-608

CANADA

| ACAD REFERENCE NO. 345-ENG-MASTER |                  |       |  |
|-----------------------------------|------------------|-------|--|
| DRAWN: R.STA.MONICA               | DATE:MAY.16/2017 |       |  |
| CHECKED:                          | DATE:            |       |  |
| SCALE: 1:1                        | SHEET 1          | OF 2  |  |
| DRAWING NUMBER                    |                  | ISSUE |  |
| 345-ENG-MASTER                    | 1                |       |  |