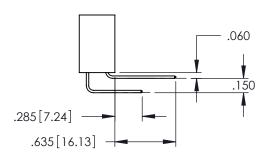

<u>Contact Dimensions:</u>
544-Wire Wrap .050x.025(1.27x0.64) - Tail LG=.750(19.05)
.100 (2.54) Contact Spacing x .200 (5.08) Row Spacing

345/395 SERIES CARD EDGE CONNECTOR PART NUMBER: 395-045-544-103