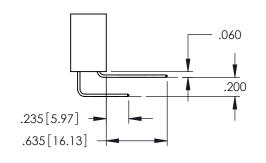

<u>Contact Dimensions:</u>
544-Wire Wrap .050x.025(1.27x0.64) - Tail LG=.750(19.05)
.100 (2.54) Contact Spacing x .200 (5.08) Row Spacing

345/395 SERIES CARD EDGE CONNECTOR PART NUMBER: 395-045-544-103