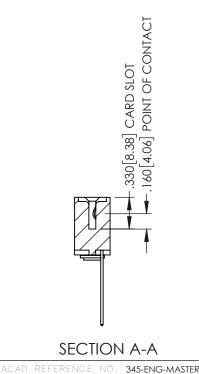

HEET 1 OF 2

**Contact Code 558** 

Contact Code 559

**Contact Code 560** 

INSULATOR MATERIAL: THERMOPLASTIC POLYESTER, UL 94V-0

DAP MATERIAL AVAILABLE UPON REQUEST

CONTACT MATERIAL; COPPER ALLOY CONTACT PLATING: GOLD ON THE MATING AREA, TIN PLATING ON THE CONTACT TAILS, NICKEL UNDERPLATE

345/395 SERIES CARD EDGE CONNECTOR CONTACT CODE 555,556,558,559,560 DIMENSIONS

YOUR CONNECTION TO QUALITY & SERVICE

ACAD REFERENCE NO. 345-ENG-MASTER DATE:MAY.16/2017 DRAWN: R.STA.MONICA 1:1 SHEET 2 OF 2 345-ENG-MASTER