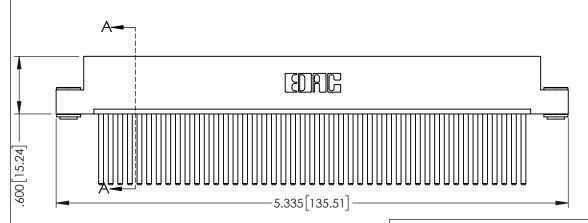

HEET 1 OF 2

**Contact Code 558** 

Contact Code 559

**Contact Code 560** 

INSULATOR MATERIAL: THERMOPLASTIC POLYESTER, UL 94V-0

DAP MATERIAL AVAILABLE UPON REQUEST

CONTACT MATERIAL; COPPER ALLOY CONTACT PLATING: GOLD ON THE MATING AREA, TIN PLATING ON THE CONTACT TAILS, NICKEL UNDERPLATE

345/395 SERIES CARD EDGE CONNECTOR CONTACT CODE 555,556,558,559,560 DIMENSIONS

YOUR CONNECTION TO QUALITY & SERVICE

ACAD REFERENCE NO. 345-ENG-MASTER DATE:MAY.16/2017 DRAWN: R.STA.MONICA 1:1 SHEET 2 OF 2 345-ENG-MASTER