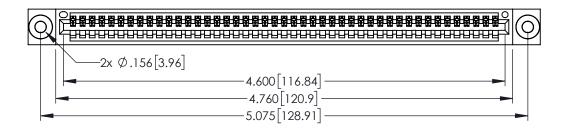

<u>Contact Dimensions:</u>
544-Wire Wrap .050x.025(1.27x0.64) - Tail LG=.750(19.05)
.100 (2.54) Contact Spacing x .200 (5.08) Row Spacing

345/395 SERIES CARD EDGE CONNECTOR PART NUMBER: 395-045-544-103

INSULATOR MATERIAL: THERMOPLASTIC PBT BLACK, UL 94V-0 CONTACT MATERIAL; COPPER TIN ALLOY CONTACT PLATING: GOLD ON THE MATING AREA, TIN PLATING ON THE CONTACT TAILS, NICKEL UNDERPLATE

CANADA

YOUR CONNECTION TO QUALITY & SERVICE