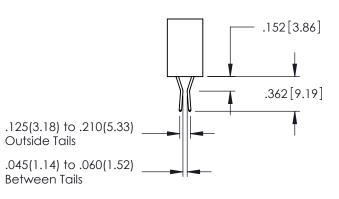

HEET 1 OF 2

**Contact Code 558** 

Contact Code 559

**Contact Code 560** 

INSULATOR MATERIAL: THERMOPLASTIC POLYESTER, UL 94V-0

DAP MATERIAL AVAILABLE UPON REQUEST

CONTACT MATERIAL; COPPER ALLOY CONTACT PLATING: GOLD ON THE MATING AREA, TIN PLATING ON THE CONTACT TAILS, NICKEL UNDERPLATE