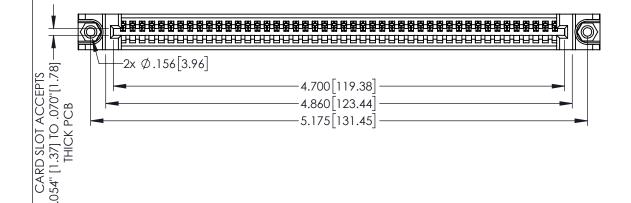

345/395 SERIES CARD EDGE CONNECTOR PART NUMBER: 395-046-525-488

YOUR CONNECTION TO QUALITY & SERVICE

| ACAD REFERENCE NO. 345-ENG-MASTER |                 |           |  |
|-----------------------------------|-----------------|-----------|--|
| DRAWN: R.STA.MONICA               | DATE: <b>MA</b> | Y.16/2017 |  |
| CHECKED:                          | DATE:           |           |  |
| SCALE: 1:1                        | SHEET 1         | OF 2      |  |
| DRAWING NUMBER                    |                 | ISSUE     |  |
| 345-FNG-MASTER                    |                 | 1 1       |  |