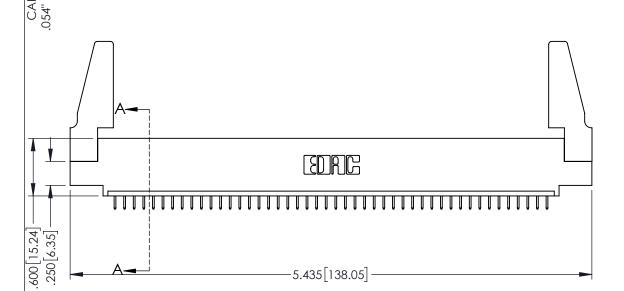

345/395 SERIES CARD EDGE CONNECTOR PART NUMBER: 395-046-525-488

YOUR CONNECTION TO QUALITY & SERVICE

| ACAD REFERENCE NO. 345-ENG-MASTER |                 |           |  |
|-----------------------------------|-----------------|-----------|--|
| DRAWN: R.STA.MONICA               | DATE: <b>MA</b> | Y.16/2017 |  |
| CHECKED:                          | DATE:           |           |  |
| SCALE: 1:1                        | SHEET 1         | OF 2      |  |
| DRAWING NUMBER                    |                 | ISSUE     |  |
| 345-FNG-MASTER                    |                 | 1 1       |  |