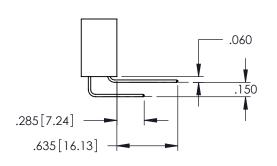

<u>Contact Dimensions:</u>
525-P.C. Tail .018 Sq.(0.46 Sq.) - Tail LG=.150(3.81)
.100 (2.54) Contact Spacing x .200 (5.08) Row Spacing

1

INSULATOR MATERIAL: THERMOPLASTIC PBT BLACK, UL 94V-0

CONTACT MATERIAL; COPPER TIN ALLOY CONTACT PLATING: GOLD ON THE MATING AREA, TIN PLATING ON THE CONTACT TAILS, NICKEL UNDERPLATE

345/395 SERIES CARD EDGE CONNECTOR PART NUMBER: 395-046-525-488

YOUR CONNECTION TO QUALITY & SERVICE

| ACAD REFERENCE NO. 345-ENG-MASTER |                 |           |  |
|-----------------------------------|-----------------|-----------|--|
| DRAWN: R.STA.MONICA               | DATE: <b>MA</b> | Y.16/2017 |  |
| CHECKED:                          | DATE:           |           |  |
| SCALE: 1:1                        | SHEET 1         | OF 2      |  |
| DRAWING NUMBER                    |                 | ISSUE     |  |
| 345-FNG-MASTER                    |                 | 1 1       |  |