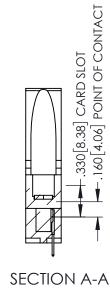

<u>Contact Dimensions:</u>
525-P.C. Tail .018 Sq.(0.46 Sq.) - Tail LG=.150(3.81)
.100 (2.54) Contact Spacing x .200 (5.08) Row Spacing

1

INSULATOR MATERIAL: THERMOPLASTIC PBT BLACK, UL 94V-0

CONTACT MATERIAL; COPPER TIN ALLOY CONTACT PLATING: GOLD ON THE MATING AREA, TIN PLATING ON THE CONTACT TAILS, NICKEL UNDERPLATE