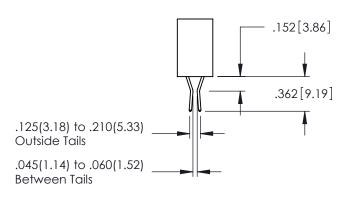

.107 [2.72] .082 [2.08] .157 [4] .232 [5.89] .125(3.18) to .210(5.33) .125(3.18) to .210(5.33) Outside Tails Outside Tails .045(1.14) to .060(1.52) .045(1.14) to .060(1.52) Between Tails Between Tails **Contact Code 555 Contact Code 556** 

## 345/395 SERIES CARD EDGE CONNECTOR CONTACT CODE 555,556,558,559,560 DIMENSIONS

YOUR CONNECTION TO QUALITY & SERVICE

|    | ACAD REFERENCE NO. 345-ENG-MASTE |                  |  |
|----|----------------------------------|------------------|--|
| 3  | DRAWN: R.STA.MONICA              | DATE:MAY.16/2017 |  |
|    | CHECKED:                         | DATE:            |  |
| ,  | SCALE: 1:1                       | SHEET 2 OF 2     |  |
| ΞD | DRAWING NUMBER                   | ISSUE            |  |