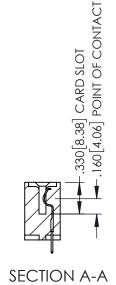

<u>Contact Dimensions:</u>
525-P.C. Tail .018 Sq.(0.46 Sq.) - Tail LG=.150(3.81)
.100 (2.54) Contact Spacing x .200 (5.08) Row Spacing

1

INSULATOR MATERIAL: THERMOPLASTIC PBT BLACK, UL 94V-0

CONTACT MATERIAL; COPPER TIN ALLOY CONTACT PLATING: GOLD ON THE MATING AREA, TIN PLATING ON THE CONTACT TAILS, NICKEL UNDERPLATE

345/395 SERIES CARD EDGE CONNECTOR

PART NUMBER: 395-060-525-404

YOUR CONNECTION TO QUALITY & SERVICE

| ACAD REFERENCE NO. 345-ENG-MASTER  |         |           |  |
|------------------------------------|---------|-----------|--|
| DRAWN: R.STA.MONICA DATE:MAY.16/20 |         | Y.16/2017 |  |
| CHECKED:                           | DATE:   |           |  |
| SCALE: 1:1                         | SHEET 1 | OF 2      |  |
| DRAWING NUMBER                     |         | ISSUE     |  |
| 345-ENG-MASTER                     |         | 1         |  |