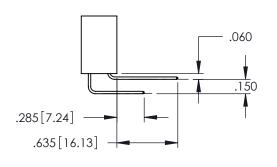

<u>Contact Dimensions:</u>
525-P.C. Tail .018 Sq.(0.46 Sq.) - Tail LG=.150(3.81)
.100 (2.54) Contact Spacing x .200 (5.08) Row Spacing

1

INSULATOR MATERIAL: THERMOPLASTIC PBT BLACK, UL 94V-0

CONTACT MATERIAL; COPPER TIN ALLOY CONTACT PLATING: GOLD ON THE MATING AREA, TIN PLATING ON THE CONTACT TAILS, NICKEL UNDERPLATE

345/395 SERIES CARD EDGE CONNECTOR

PART NUMBER: 395-060-525-404

YOUR CONNECTION TO QUALITY & SERVICE

| ACAD REFERENCE NO. 345-ENG-MASTER  |         |           |  |
|------------------------------------|---------|-----------|--|
| DRAWN: R.STA.MONICA DATE:MAY.16/20 |         | Y.16/2017 |  |
| CHECKED:                           | DATE:   |           |  |
| SCALE: 1:1                         | SHEET 1 | OF 2      |  |
| DRAWING NUMBER                     |         | ISSUE     |  |
| 345-ENG-MASTER                     |         | 1         |  |