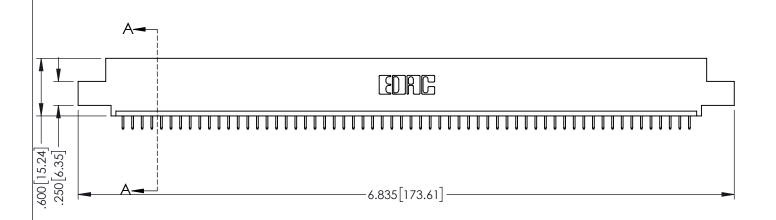

<u>Contact Dimensions:</u>
525-P.C. Tail .018 Sq.(0.46 Sq.) - Tail LG=.150(3.81)
.100 (2.54) Contact Spacing x .200 (5.08) Row Spacing

1

INSULATOR MATERIAL: THERMOPLASTIC PBT BLACK, UL 94V-0

CONTACT MATERIAL; COPPER TIN ALLOY CONTACT PLATING: GOLD ON THE MATING AREA, TIN PLATING ON THE CONTACT TAILS, NICKEL UNDERPLATE

345/395 SERIES CARD EDGE CONNECTOR

PART NUMBER: 395-060-525-404

YOUR CONNECTION TO QUALITY & SERVICE

| ACAD REFERENCE NO. 345-ENG-MASTER  |         |           |  |
|------------------------------------|---------|-----------|--|
| DRAWN: R.STA.MONICA DATE:MAY.16/20 |         | Y.16/2017 |  |
| CHECKED:                           | DATE:   |           |  |
| SCALE: 1:1                         | SHEET 1 | OF 2      |  |
| DRAWING NUMBER                     |         | ISSUE     |  |
| 345-ENG-MASTER                     |         | 1         |  |