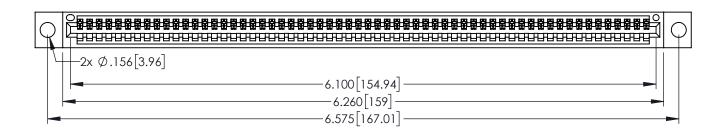

<u>Contact Dimensions:</u>
525-P.C. Tail .018 Sq.(0.46 Sq.) - Tail LG=.150(3.81)
.100 (2.54) Contact Spacing x .200 (5.08) Row Spacing

1

INSULATOR MATERIAL: THERMOPLASTIC PBT BLACK, UL 94V-0

CONTACT MATERIAL; COPPER TIN ALLOY CONTACT PLATING: GOLD ON THE MATING AREA, TIN PLATING ON THE CONTACT TAILS, NICKEL UNDERPLATE

345/395 SERIES CARD EDGE CONNECTOR

PART NUMBER: 395-060-525-404

YOUR CONNECTION TO QUALITY & SERVICE

| ACAD REFERENCE NO. 345-ENG-MASTER  |         |           |  |
|------------------------------------|---------|-----------|--|
| DRAWN: R.STA.MONICA DATE:MAY.16/20 |         | Y.16/2017 |  |
| CHECKED:                           | DATE:   |           |  |
| SCALE: 1:1                         | SHEET 1 | OF 2      |  |
| DRAWING NUMBER                     |         | ISSUE     |  |
| 345-ENG-MASTER                     |         | 1         |  |