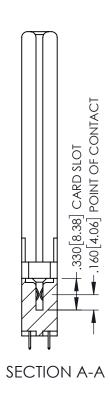

<u>Contact Dimensions:</u>
525-P.C. Tail .018 Sq.(0.46 Sq.) - Tail LG=.150(3.81)
.100 (2.54) Contact Spacing x .200 (5.08) Row Spacing

1

INSULATOR MATERIAL: THERMOPLASTIC PBT BLACK, UL 94V-0

CONTACT MATERIAL; COPPER TIN ALLOY

CONTACT PLATING: GOLD ON THE MATING AREA, TIN PLATING ON THE CONTACT TAILS, NICKEL UNDERPLATE

345/395 SERIES CARD EDGE CONNECTOR PART NUMBER: 395-104-525-858

YOUR CONNECTION TO QUALITY & SERVICE

| ACAD REFERENCE NO. 345-ENG-MASTER |                  |       |  |
|-----------------------------------|------------------|-------|--|
| DRAWN: R.STA.MONICA               | DATE:MAY.16/2017 |       |  |
| CHECKED:                          | DATE:            |       |  |
| SCALE: 1:1                        | SHEET 1          | OF 2  |  |
| DRAWING NUMBER                    |                  | ISSUE |  |
| 345-ENG-MASTER                    |                  | 1     |  |