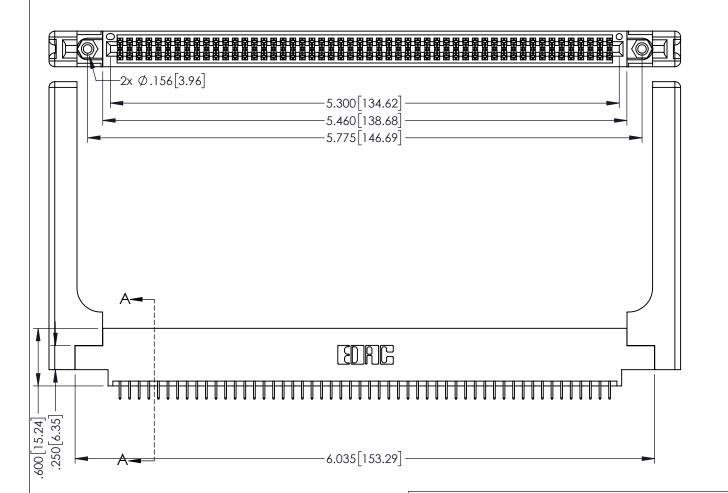

<u>Contact Dimensions:</u>
525-P.C. Tail .018 Sq.(0.46 Sq.) - Tail LG=.150(3.81)
.100 (2.54) Contact Spacing x .200 (5.08) Row Spacing

1

INSULATOR MATERIAL: THERMOPLASTIC PBT BLACK, UL 94V-0

CONTACT MATERIAL; COPPER TIN ALLOY

CONTACT PLATING: GOLD ON THE MATING AREA, TIN PLATING ON THE CONTACT TAILS, NICKEL UNDERPLATE

345/395 SERIES CARD EDGE CONNECTOR PART NUMBER: 395-104-525-858

YOUR CONNECTION TO QUALITY & SERVICE

| ACAD REFERENCE NO. 345-ENG-MASTER |                  |       |  |
|-----------------------------------|------------------|-------|--|
| DRAWN: R.STA.MONICA               | DATE:MAY.16/2017 |       |  |
| CHECKED:                          | DATE:            |       |  |
| SCALE: 1:1                        | SHEET 1          | OF 2  |  |
| DRAWING NUMBER                    |                  | ISSUE |  |
| 345-ENG-MASTER                    |                  | 1     |  |