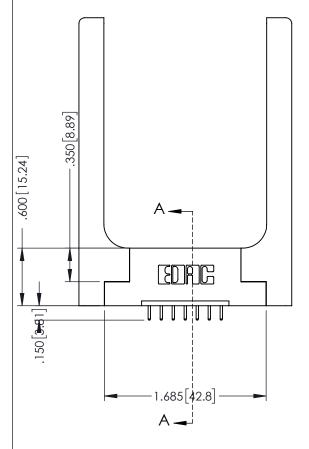

Slot Depth Point of Contact .330[8.38] : .160[4.06] |

**SECTION A-A** 

ISSUE NUMBER ORIGINAL 1

## **Contact Code 555**

## **Contact Code 556**

INSULATOR MATERIAL: THERMOPLASTIC POLYESTER, UL 94V-0 CONTACT MATERIAL; COPPER, NICKEL, TIN ALLOY CA-725 CONTACT PLATING: GOLD ON THE MATING AREA, TIN-LEAD

ON THE CONTACT TAILS, NICKEL UNDERPLATE

## 346/396 SERIES CARD EDGE CONNECTOR CONTACT CODE 555,556,558,559,560 DIMENSIONS

YOUR CONNECTION TO QUALITY & SERVICE

**EDAC INC** TORONTO, ONTARIO CANADA

THESE DRAWINGS AND SPECIFICATIONS ARE THE PROPERTY OF EDAC INC.,AND SHALL NOT BE REPRODUCED, OR COPIED OR USED AS THE BASIS FOR THE MANUFACTURE OR SALE OF APPARATUS WITHOUT WRITTEN PERMISSION.

|   | ACAD REFERENCE NO. | 346-ENG-MASTER   |
|---|--------------------|------------------|
|   | DRAWN: J.LEE       | DATE: APR. 22/09 |
| • | CHECKED:           | DATE:            |
|   | SCALE: 1:1         | SHEET 2 OF 2     |
|   | DRAWING NUMBER     | ISSUE            |
|   | 346-ENG-MASTER     | 1                |