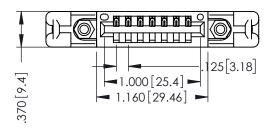

THIS IS A C.A.D. GENERATED DRAWING DO NOT MAKE MANUAL REVISIONS TO MASTER.

ISSUE NUMBER

ORIGINAL

1

INSULATOR MATERIAL: THERMOPLASTIC POLYESTER, UL 94V-0 CONTACT MATERIAL; COPPER, NICKEL, TIN ALLOY CA-725 CONTACT PLATING: GOLD ON THE MATING AREA, TIN-LEAD

ON THE CONTACT TAILS, NICKEL UNDERPLATE

346/396 SERIES CARD EDGE CONNECTOR PART NUMBER: 396-007-521-158

YOUR CONNECTION TO QUALITY & SERVICE

**EDAC INC** TORONTO, ONTARIO CANADA

THESE DRAWINGS AND SPECIFICATIONS ARE THE PROPERTY OF EDAC INC.,AND SHALL NOT BE REPRODUCED, OR COPIED OR USED AS THE BASIS FOR THE MANUFACTURE OR SALE OF APPARATUS WITHOUT WRITTEN PERMISSION.

| ACAD REFERENCE NO.   | 346-ENG-MASTER   |
|----------------------|------------------|
| DRAWN: J.LEE         | DATE: APR. 22/09 |
| CHECKED:             | DATE:            |
| SCALE: 1:1           | SHEET 1 OF 2     |
| DRAWING NUMBER ISSUE |                  |
| 346-ENG-MASTER       | 2 1              |