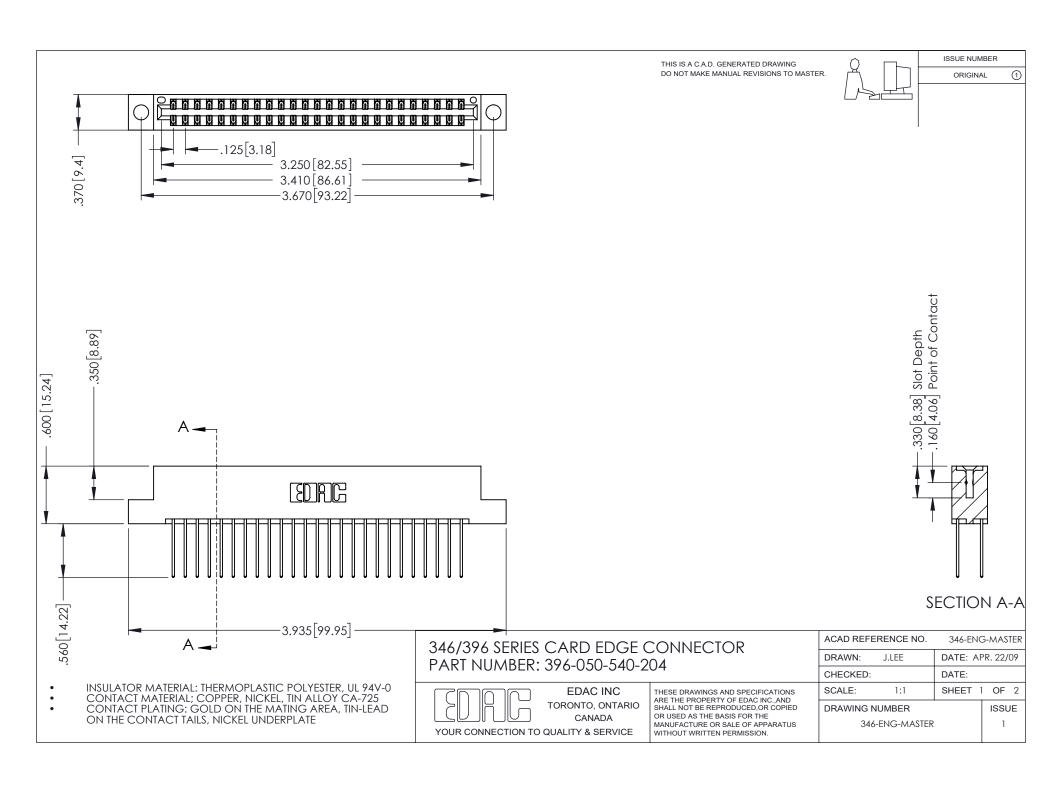

THIS IS A C.A.D. GENERATED DRAWING DO NOT MAKE MANUAL REVISIONS TO MASTER.

ORIGINAL 1

ISSUE NUMBER

**Contact Code 555** 

**Contact Code 556** 

INSULATOR MATERIAL: THERMOPLASTIC POLYESTER, UL 94V-0 CONTACT MATERIAL; COPPER, NICKEL, TIN ALLOY CA-725 CONTACT PLATING: GOLD ON THE MATING AREA, TIN-LEAD

ON THE CONTACT TAILS, NICKEL UNDERPLATE

## 346/396 SERIES CARD EDGE CONNECTOR CONTACT CODE 555,556,558,559,560 DIMENSIONS

YOUR CONNECTION TO QUALITY & SERVICE

**EDAC INC** TORONTO, ONTARIO CANADA

THESE DRAWINGS AND SPECIFICATIONS ARE THE PROPERTY OF EDAC INC.,AND SHALL NOT BE REPRODUCED, OR COPIED OR USED AS THE BASIS FOR THE MANUFACTURE OR SALE OF APPARATUS WITHOUT WRITTEN PERMISSION.

|   | ACAD REFERENCE NO. | 346-ENG-MASTER   |
|---|--------------------|------------------|
|   | DRAWN: J.LEE       | DATE: APR. 22/09 |
| ) | CHECKED:           | DATE:            |
|   | SCALE: 1:1         | SHEET 2 OF 2     |
|   | DRAWING NUMBER     | ISSUE            |
|   | 346-ENG-MASTER     | 1                |