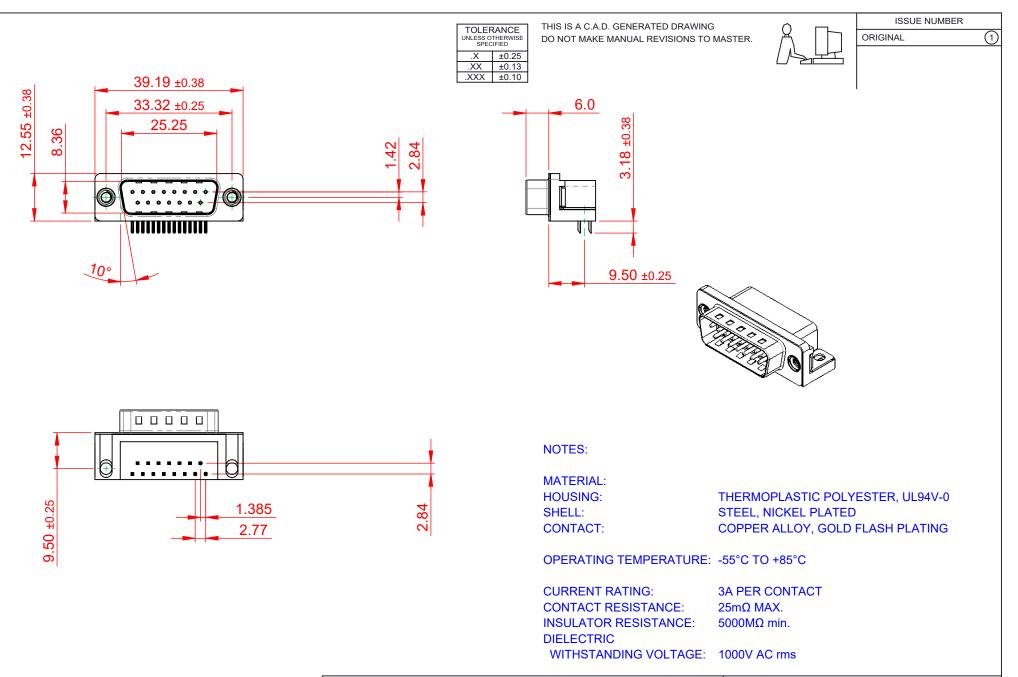

|                                      | SW REFERENCE NO.: 621 ASSEMBLY                                  |                 |           |                    |   |    |       |
|--------------------------------------|-----------------------------------------------------------------|-----------------|-----------|--------------------|---|----|-------|
| 621 SERIES D-SUB (                   | THESE DRAWINGS AND SPECIFICATIONS                               | DRAWN: C.B      |           | DATE: AUG. 01/2018 |   |    |       |
|                                      |                                                                 | CHECKED:        |           | DATE:              |   |    |       |
| EDACINC                              |                                                                 | SCALE: 1:1      |           | SHEET              | 1 | OF | 1     |
| TORONTO, ONTARIO<br>CANADA           | SHALL NOT BE REPRODUCED, OR COPIED OR USED AS THE BASIS FOR THE | DRAWING NUMBER: | 621-015-2 | 268-015            |   |    | ISSUE |
| YOUR CONNECTION TO QUALITY & SERVICE | MANUFACTURE OR SALE OF APPARATUS<br>WITHOUT WRITTEN PERMISSION. | PART NUMBER:    | 621-015-2 | 268-015            |   |    | 1     |