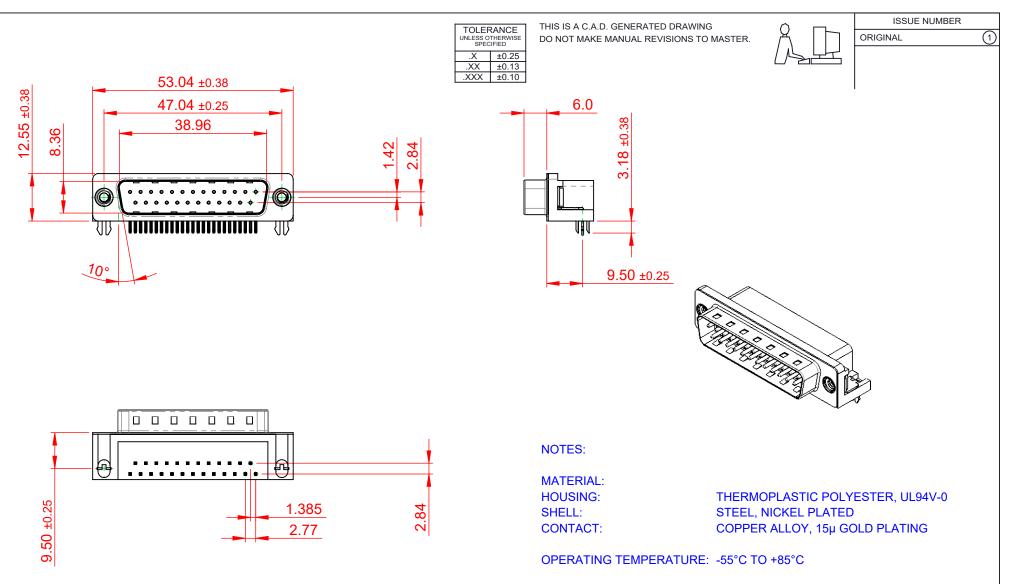

**CURRENT RATING:** CONTACT RESISTANCE: **INSULATOR RESISTANCE:** DIELECTRIC WITHSTANDING VOLTAGE: 1000V AC rms

**3A PER CONTACT** 25mΩ MAX. 5000MΩ min.

|  | 621 SERIES D-SUB CONNECTOR           |                                                                                                                                       | SW REFERENCE NO.: 621 ASSEMBLY |                 |                    |  |
|--|--------------------------------------|---------------------------------------------------------------------------------------------------------------------------------------|--------------------------------|-----------------|--------------------|--|
|  |                                      |                                                                                                                                       | DRAWN: C.B                     | DATE: AUG. 01/2 | DATE: AUG. 01/2018 |  |
|  |                                      |                                                                                                                                       | CHECKED:                       |                 | DATE:              |  |
|  | EDAC INC                             | THESE DRAWINGS AND SPECIFICATIONS<br>ARE THE PROPERTY OF EDAC INC.,AND                                                                | SCALE: 1:1                     | SHEET 1 OF      | 1                  |  |
|  | YOUR CONNECTION TO QUALITY & SERVICE | SHALL NOT BE REPRODUCED, OR COPIED<br>OR USED AS THE BASIS FOR THE<br>MANUFACTURE OR SALE OF APPARATUS<br>WITHOUT WRITTEN PERMISSION. | DRAWING NUMBER: 62             | 1-025-368-042   | ISSUE              |  |
|  |                                      |                                                                                                                                       | PART NUMBER: 62                | 1-025-368-042   | 1                  |  |