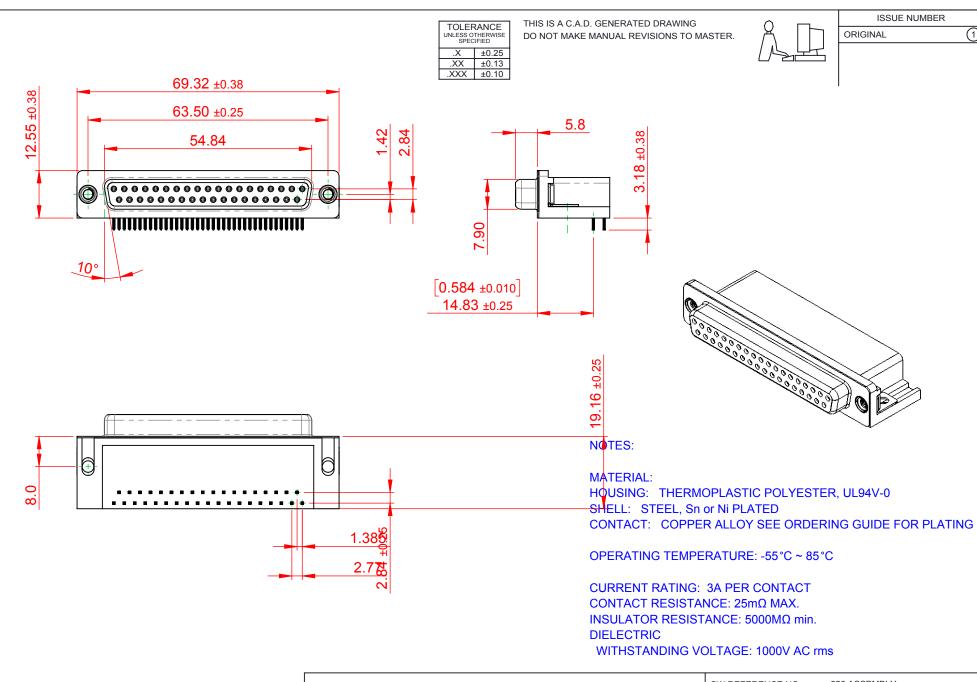

THIS SERIES FULLY CONFORMS TO THE EUROPEAN UNION DIRECTIVES 2011/65/EU FOR RoHS COMPLIANCY.

EDAC INC TORONTO, ONTARIO CANADA YOUR CONNECTION TO QUALITY & SERVICE

626 SERIES D-SUB CONNECTOR

THESE DRAWINGS AND SPECIFICATIONS ARE THE PROPERTY OF EDAC INC..AND SHALL NOT BE REPRODUCED, OR COPIED OR USED AS THE BASIS FOR THE MANUFACTURE OR SALE OF APPARATUS WITHOUT WRITTEN PERMISSION.

DRAWING NUMBER: 020-037-202-015

PART NUMBER: 626-037-262-015