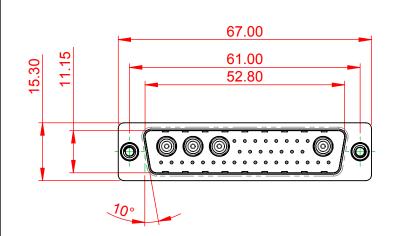

|                                    |                              |                                                                      | SW REFERENCE NO.: 627 COMBO ASSEMBLY |            |       |  |
|------------------------------------|------------------------------|----------------------------------------------------------------------|--------------------------------------|------------|-------|--|
|                                    | COMBINATION D-SUB DRAWN: C.B |                                                                      | DATE: JAN. 01/2019                   |            |       |  |
|                                    |                              |                                                                      | CHECKED:                             | DATE:      |       |  |
|                                    | EDAC INC                     | THESE DRAWINGS AND SPECIFICATIONS<br>ARE THE PROPERTY OF EDAC INCAND | SCALE: (IN C.A.D. 1:1)               | SHEET 1 OF | 4     |  |
|                                    | TORONTO, ONTARIO<br>CANADA   | SHALL NOT BE REPRODUCED, OR COPIED OR USED AS THE BASIS FOR THE      | DRAWING NUMBER: 627-36W4             | 4224-5TC   | ISSUE |  |
| YOUR CONNECTION TO QUALITY & SERVI |                              | MANUFACTURE OR SALE OF APPARATUS<br>WITHOUT WRITTEN PERMISSION.      | PART NUMBER: 627-36W4                | 4224-5TC   | 1     |  |