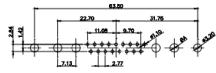

| 47.05<br>23.63<br>                                                              |                                                                  | 33.30<br>3.30<br>3.30<br>3.30<br>3.30<br>1.50<br>9.80<br>1.30<br>9.80<br>9.80<br>1.30<br>9.80<br>9.80<br>1.30<br>9.80<br>9.80<br>1.30<br>9.80<br>9.80<br>1.30<br>9.80<br>9.80<br>1.30<br>9.80<br>9.80<br>9.80<br>9.80<br>9.80<br>9.80<br>9.80<br>9.80<br>9.80<br>9.80<br>9.80<br>9.80<br>9.80<br>9.80<br>9.80<br>9.80<br>9.80<br>9.80<br>9.80<br>9.80<br>9.80<br>9.80<br>9.80<br>9.80<br>9.80<br>9.80<br>9.80<br>9.80<br>9.80<br>9.80<br>9.80<br>9.80<br>9.80<br>9.80<br>9.80<br>9.80<br>9.80<br>9.80<br>9.80<br>9.80<br>9.80<br>9.80<br>9.80<br>9.80<br>9.80<br>9.80<br>9.80<br>9.80<br>9.80<br>9.80<br>9.80<br>9.80<br>9.80<br>9.80<br>9.80<br>9.80<br>9.80<br>9.80<br>9.80<br>9.80<br>9.80<br>9.80<br>9.80<br>9.80<br>9.80<br>9.80<br>9.80<br>9.80<br>9.80<br>9.80<br>9.80<br>9.80<br>9.80<br>9.80<br>9.80<br>9.80<br>9.80<br>9.80<br>9.80<br>9.80<br>9.80<br>9.80<br>9.80<br>9.80<br>9.80<br>9.80<br>9.80<br>9.80<br>9.80<br>9.80<br>9.80<br>9.80<br>9.80<br>9.80<br>9.80<br>9.80<br>9.80<br>9.80<br>9.80<br>9.80<br>9.80<br>9.80<br>9.80<br>9.80<br>9.80<br>9.80<br>9.80<br>9.80<br>9.80<br>9.80<br>9.80<br>9.80<br>9.80<br>9.80<br>9.80<br>9.80<br>9.80<br>9.80<br>9.80<br>9.80<br>9.80<br>9.80<br>9.80<br>9.80<br>9.80<br>9.80<br>9.80<br>9.80<br>9.80<br>9.80<br>9.80<br>9.80<br>9.80<br>9.80<br>9.80<br>9.80<br>9.80<br>9.80<br>9.80<br>9.80<br>9.80<br>9.80<br>9.80<br>9.80<br>9.80<br>9.80<br>9.80<br>9.80<br>9.80<br>9.80<br>9.80<br>9.80<br>9.80<br>9.80<br>9.80<br>9.80<br>9.80<br>9.80<br>9.80<br>9.80<br>9.80<br>9.80<br>9.80<br>9.80<br>9.80<br>9.80<br>9.80<br>9.80<br>9.80<br>9.80<br>9.80<br>9.80<br>9.80<br>9.80<br>9.80<br>9.80<br>9.80<br>9.80<br>9.80<br>9.80<br>9.80<br>9.80<br>9.80<br>9.80<br>9.80<br>9.80<br>9.80<br>9.80<br>9.80<br>9.80<br>9.80<br>9.80<br>9.80<br>9.80<br>9.80<br>9.80<br>9.80<br>9.80<br>9.80<br>9.80<br>9.80<br>9.80<br>9.80<br>9.80<br>9.80<br>9.80<br>9.80<br>9.80<br>9.80<br>9.80<br>9.80<br>9.80<br>9.80<br>9.80<br>9.80<br>9.80<br>9.80<br>9.80<br>9.80<br>9.80<br>9.80<br>9.80<br>9.80<br>9.80<br>9.80<br>9.80<br>9.80<br>9.80<br>9.80<br>9.80<br>9.80<br>9.80<br>9.80<br>9.80<br>9.80<br>9.80<br>9.80<br>9.80<br>9.80<br>9.80<br>9.80<br>9.80<br>9.80<br>9.80<br>9.80<br>9.80<br>9.80<br>9.80<br>9.80<br>9.80<br>9.80<br>9.80<br>9.80<br>9.80<br>9.80<br>9.80<br>9.80<br>9.80<br>9.80<br>9.80<br>9.80<br>9.80<br>9.80<br>9.80<br>9.80<br>9.80<br>9.80<br>9.80<br>9.80<br>9.80<br>9.80<br>9.80<br>9.80<br>9.80<br>9.80<br>9.80<br>9.80<br>9.80<br>9.80<br>9.80<br>9.80<br>9.80<br>9.80<br>9.80<br>9.80<br>9.80<br>9.80<br>9.80<br>9.80<br>9.80<br>9.80<br>9.80<br>9.80<br>9.80<br>9.80<br>9.80<br>9.80<br>9.80<br>9.80<br>9.80<br>9.80<br>9.80<br>9.80<br>9.80<br>9.80<br>9.80<br>9.80<br>9.80<br>9.80<br>9.80<br>9.80<br>9.80<br>9.80<br>9.80<br>9.80<br>9.80<br>9.80<br>9.80 |                                                        | 63.50<br>31.75<br>08 9.70<br>9.70<br>9.70<br>9.70<br>9.70<br>9.70<br>9.70<br>9.70 | ene          |
|---------------------------------------------------------------------------------|------------------------------------------------------------------|---------------------------------------------------------------------------------------------------------------------------------------------------------------------------------------------------------------------------------------------------------------------------------------------------------------------------------------------------------------------------------------------------------------------------------------------------------------------------------------------------------------------------------------------------------------------------------------------------------------------------------------------------------------------------------------------------------------------------------------------------------------------------------------------------------------------------------------------------------------------------------------------------------------------------------------------------------------------------------------------------------------------------------------------------------------------------------------------------------------------------------------------------------------------------------------------------------------------------------------------------------------------------------------------------------------------------------------------------------------------------------------------------------------------------------------------------------------------------------------------------------------------------------------------------------------------------------------------------------------------------------------------------------------------------------------------------------------------------------------------------------------------------------------------------------------------------------------------------------------------------------------------------------------------------------------------------------------------------------------------------------------------------------------------------------------------------------------------------------------------------------------------------------------------------------------------------------------------------------------------------------------------------------------------------------------------------------------------------------------------------------------------------------------------------------------------------------------------------------------------------------------------------------------------------------------------------------------------------------------------------------------------------------------------------------------------------------------------------------------------------------------------------------------------------------------------------------------|--------------------------------------------------------|-----------------------------------------------------------------------------------|--------------|
|                                                                                 | 11W                                                              | /1 Male/Female                                                                                                                                                                                                                                                                                                                                                                                                                                                                                                                                                                                                                                                                                                                                                                                                                                                                                                                                                                                                                                                                                                                                                                                                                                                                                                                                                                                                                                                                                                                                                                                                                                                                                                                                                                                                                                                                                                                                                                                                                                                                                                                                                                                                                                                                                                                                                                                                                                                                                                                                                                                                                                                                                                                                                                                                                        | 27W2 Male/Femal                                        | e                                                                                 |              |
| 8W8 F                                                                           | 53.50<br>31.78<br>22.83<br>→ → → → → → → → → → → → → → → → → → → | /2 Male/Female                                                                                                                                                                                                                                                                                                                                                                                                                                                                                                                                                                                                                                                                                                                                                                                                                                                                                                                                                                                                                                                                                                                                                                                                                                                                                                                                                                                                                                                                                                                                                                                                                                                                                                                                                                                                                                                                                                                                                                                                                                                                                                                                                                                                                                                                                                                                                                                                                                                                                                                                                                                                                                                                                                                                                                                                                        | 2270<br>1665<br>1665<br>1667<br>277<br>21W1 Male/Femal | e3.50<br>31.75<br>16.24<br>++++++++++++++++++++++++++++++++++++                   | and a second |
| $\begin{array}{c} 10A / 2.2 \\ 20A / 3.3 \\ 30A / 3.7 \\ 40A / 4.2 \end{array}$ |                                                                  |                                                                                                                                                                                                                                                                                                                                                                                                                                                                                                                                                                                                                                                                                                                                                                                                                                                                                                                                                                                                                                                                                                                                                                                                                                                                                                                                                                                                                                                                                                                                                                                                                                                                                                                                                                                                                                                                                                                                                                                                                                                                                                                                                                                                                                                                                                                                                                                                                                                                                                                                                                                                                                                                                                                                                                                                                                       |                                                        | æ                                                                                 |              |
| SW REFERENCE NO.: 627 COMBO ASSEMBLY                                            |                                                                  |                                                                                                                                                                                                                                                                                                                                                                                                                                                                                                                                                                                                                                                                                                                                                                                                                                                                                                                                                                                                                                                                                                                                                                                                                                                                                                                                                                                                                                                                                                                                                                                                                                                                                                                                                                                                                                                                                                                                                                                                                                                                                                                                                                                                                                                                                                                                                                                                                                                                                                                                                                                                                                                                                                                                                                                                                                       |                                                        |                                                                                   |              |
|                                                                                 | COMBINATIO                                                       | COMBINATION D-SUB                                                                                                                                                                                                                                                                                                                                                                                                                                                                                                                                                                                                                                                                                                                                                                                                                                                                                                                                                                                                                                                                                                                                                                                                                                                                                                                                                                                                                                                                                                                                                                                                                                                                                                                                                                                                                                                                                                                                                                                                                                                                                                                                                                                                                                                                                                                                                                                                                                                                                                                                                                                                                                                                                                                                                                                                                     |                                                        | DATE: JAN. 01/20                                                                  | )19          |
| CHECKED: DATE:                                                                  |                                                                  |                                                                                                                                                                                                                                                                                                                                                                                                                                                                                                                                                                                                                                                                                                                                                                                                                                                                                                                                                                                                                                                                                                                                                                                                                                                                                                                                                                                                                                                                                                                                                                                                                                                                                                                                                                                                                                                                                                                                                                                                                                                                                                                                                                                                                                                                                                                                                                                                                                                                                                                                                                                                                                                                                                                                                                                                                                       | DATE:                                                  |                                                                                   |              |
| THIS SERIES FULLY CONFORMS TO                                                   |                                                                  | THESE DRAWINGS AND SPECIFICATIONS<br>ARE THE PROPERTY OF EDAC INC.,AND<br>SHALL NOT BE REPRODUCED,OR COPIED<br>OR USED AS THE BASIS FOR THE                                                                                                                                                                                                                                                                                                                                                                                                                                                                                                                                                                                                                                                                                                                                                                                                                                                                                                                                                                                                                                                                                                                                                                                                                                                                                                                                                                                                                                                                                                                                                                                                                                                                                                                                                                                                                                                                                                                                                                                                                                                                                                                                                                                                                                                                                                                                                                                                                                                                                                                                                                                                                                                                                           | SCALE: N.T.S                                           | SHEET 3 OF                                                                        | 4            |
| THE EUROPEAN UNION DIRECTIVES<br>2011/65/EU FOR RoHS COMPLIANCY.                | TORONTO, ONTARIO<br>CANADA                                       |                                                                                                                                                                                                                                                                                                                                                                                                                                                                                                                                                                                                                                                                                                                                                                                                                                                                                                                                                                                                                                                                                                                                                                                                                                                                                                                                                                                                                                                                                                                                                                                                                                                                                                                                                                                                                                                                                                                                                                                                                                                                                                                                                                                                                                                                                                                                                                                                                                                                                                                                                                                                                                                                                                                                                                                                                                       | DRAWING NUMBER: 627-36W                                | 4224-5TC                                                                          | ISSUE        |
| 2011/05/201 OK KUHS COWFLIANCI.                                                 | YOUR CONNECTION TO QUALITY & SERVICE                             | MANUFACTURE OR SALE OF APPARATUS                                                                                                                                                                                                                                                                                                                                                                                                                                                                                                                                                                                                                                                                                                                                                                                                                                                                                                                                                                                                                                                                                                                                                                                                                                                                                                                                                                                                                                                                                                                                                                                                                                                                                                                                                                                                                                                                                                                                                                                                                                                                                                                                                                                                                                                                                                                                                                                                                                                                                                                                                                                                                                                                                                                                                                                                      | PART NUMBER: 627-36W                                   | 4224-5TC                                                                          | 1            |