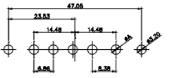

47.00 23.53 23.53 47.00 9.70 14.51 9.32 14.51 9.32 14.51 9.70 14.51 9.70 14.51 9.70 14.51 9.70 9.70 9.70 9.70 9.70 9.70 9.70 9.70 9.70 9.70 9.70 9.70 9.70 9.70 9.70 9.70 9.70 9.70 9.70 9.70 9.70 9.70 9.70 9.70 9.70 9.70 9.70 9.70 9.70 9.70 9.70 9.70 9.70 9.70 9.70 9.70 9.70 9.70 9.70 9.70 9.70 9.70 9.70 9.70 9.70 9.70 9.70 9.70 9.70 9.70 9.70 9.70 9.70 9.70 9.70 9.70 9.70 9.70 9.70 9.70 9.70 9.70 9.70 9.70 9.70 9.70 9.70 9.70 9.70 9.70 9.70 9.70 9.70 9.70 9.70 9.70 9.70 9.70 9.70 9.70 9.70 9.70 9.70 9.70 9.70 9.70 9.70 9.70 9.70 9.70 9.70 9.70 9.70 9.70 9.70 9.70 9.70 9.70 9.70 9.70 9.70 9.70 9.70 9.70 9.70 9.70 9.70 9.70 9.70 9.70 9.70 9.70 9.70 9.70 9.70 9.70 9.70 9.70 9.70 9.70 9.70 9.70 9.70 9.70 9.70 9.70 9.70 9.70 9.70 9.70 9.70 9.70 9.70 9.70 9.70 9.70 9.70 9.70 9.70 9.70 9.70 9.70 9.70 9.70 9.70 9.70 9.70 9.70 9.70 9.70 9.70 9.70 9.70 9.70 9.70 9.70 9.70 9.70 9.70 9.70 9.70 9.70 9.70 9.70 9.70 9.70 9.70 9.70 9.70 9.70 9.70 9.70 9.70 9.70 9.70 9.70 9.70 9.70 9.70 9.70 9.70 9.70 9.70 9.70 9.70 9.70 9.70 9.70 9.70 9.70 9.70 9.70 9.70 9.70 9.70 9.70 9.70 9.70 9.70 9.70 9.70 9.70 9.70 9.70 9.70 9.70 9.70 9.70 9.70 9.70 9.70 9.70 9.70 9.70 9.70 9.70 9.70 9.70 9.70 9.70 9.70 9.70 9.70 9.70 9.70 9.70 9.70 9.70 9.70 9.70 9.70 9.70 9.70 9.70 9.70 9.70 9.70 9.70 9.70 9.70 9.70 9.70 9.70 9.70 9.70 9.70 9.70 9.70 9.70 9.70 9.70 9.70 9.70 9.70 9.70 9.70 9.70 9.70 9.70 9.70 9.70 9.70 9.70 9.70 9.70 9.70 9.70 9.70 9.70 9.70 9.70 9.70 9.70 9.70 9.70 9.70 9.70 9.70 9.70 9.70 9.70 9.70 9.70 9.70 9.70 9.70 9.70 9.70 9.70 9.70 9.70 9.70 9.70 9.70 9.70 9.70 9.70 9.70 9.70 9.70 9.70 9.70 9.70 9.70 9.70 9.70 9.70 9.70 9.70 9.70 9.70 9.70 9.70 9.70 9.70 9.70 9.70 9.70 9.70 9.70 9.70 9.70 9.70 9.