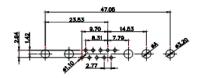

47.00 23.53 23.53 47.00 9.70 14.51 9.32 14.51 9.32 14.51 9.70 14.51 9.70 14.51 9.70 14.51 9.70 9.70 9.70 9.70 9.70 9.70 9.70 9.70 9.70 9.70 9.70 9.70 9.70 9.70 9.70 9.70 9.70 9.70 9.70 9.70 9.70 9.70 9.70 9.70 9.70 9.70 9.70 9.70 9.70 9.70 9.70 9.70 9.70 9.70 9.70 9.70 9.70 9.70 9.70 9.70 9.70 9.70 9.70 9.70 9.70 9.70 9.70 9.70 9.70 9.70 9.70 9.70 9.70 9.70 9.70 9.70 9.70 9.70 9.70 9.70 9.70 9.70 9.70 9.70 9.70 9.70 9.70 9.70 9.70 9.70 9.70 9.70 9.70 9.70 9.70 9.70 9.70 9.70 9.70 9.70 9.70 9.70 9.70 9.70 9.70 9.70 9.70 9.70 9.70 9.70 9.70 9.70 9.70 9.70 9.70 9.70 9.70 9.70 9.70 9.70 9.70 9.70 9.70 9.70 9.70 9.70 9.70 9.70 9.70 9.70 9.70 9.70 9.70 9.70 9.70 9.70 9.70 9.70 9.70 9.70 9.70 9.70 9.70 9.70 9.70 9.70 9.70 9.70 9.70 9.70 9.70 9.70 9.70 9.70 9.70 9.70 9.70 9.70 9.70 9.70 9.70 9.70 9.70 9.70 9.70 9.70 9.70 9.70 9.70 9.70 9.70 9.70 9.70 9.70 9.70 9.70 9.70 9.70 9.70 9.70 9.70 9.70 9.70 9.70 9.70 9.70 9.70 9.70 9.70 9.70 9.70 9.70 9.70 9.70 9.70 9.70 9.70 9.70 9.70 9.70 9.70 9.70 9.70 9.70 9.70 9.70 9.70 9.70 9.70 9.70 9.70 9.70 9.70 9.70 9.70 9.70 9.70 9.70 9.70 9.70 9.70 9.70 9.70 9.70 9.70 9.70 9.70 9.70 9.70 9.70 9.70 9.70 9.70 9.70 9.70 9.70 9.70 9.70 9.70 9.70 9.70 9.70 9.70 9.70 9.70 9.70 9.70 9.70 9.70 9.70 9.70 9.70 9.70 9.70 9.70 9.70 9.70 9.70 9.70 9.70 9.70 9.70 9.70 9.70 9.70 9.70 9.70 9.70 9.70 9.70 9.70 9.70 9.70 9.70 9.70 9.70 9.70 9.70 9.70 9.70 9.70 9.70 9.70 9.70 9.70 9.70 9.70 9.70 9.70 9.70 9.70 9.70 9.70 9.70 9.70 9.70 9.70 9.70 9.70 9.70 9.70 9.70 9.70 9.70 9.70 9.70 9.70 9.70 9.70 9.70 9.70 9.70 9.70 9.70 9.70 9.70 9.70 9.70 9.70 9.70 9.70 9.70 9.70 9.70 9.70 9.70 9.70 9.70 9.70 9.70 9.70 9.70 9.70 9.70 9.70 9.70 9.70 9.70 9.70 9.70 9.70 9.70 9.70 9.