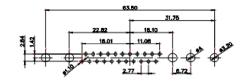

| 47.05<br>23.63<br>                                                              |                                                                  | 33.30<br>3.30<br>3.30<br>3.30<br>3.30<br>1.50<br>9.80<br>1.30<br>9.80<br>9.80<br>1.30<br>9.80<br>9.80<br>1.30<br>9.80<br>9.80<br>1.30<br>9.80<br>9.80<br>1.30<br>9.80<br>9.80<br>1.30<br>9.80<br>9.80<br>9.80<br>9.80<br>9.80<br>9.80<br>9.80<br>9.80<br>9.80<br>9.80<br>9.80<br>9.80<br>9.80<br>9.80<br>9.80<br>9.80<br>9.80<br>9.80<br>9.80<br>9.80<br>9.80<br>9.80<br>9.80<br>9.80<br>9.80<br>9.80<br>9.80<br>9.80<br>9.80<br>9.80<br>9.80<br>9.80<br>9.80<br>9.80<br>9.80<br>9.80<br>9.80<br>9.80<br>9.80<br>9.80<br>9.80<br>9.80<br>9.80<br>9.80<br>9.80<br>9.80<br>9.80<br>9.80<br>9.80<br>9.80<br>9.80<br>9.80<br>9.80<br>9.80<br>9.80<br>9.80<br>9.80<br>9.80<br>9.80<br>9.80<br>9.80<br>9.80<br>9.80<br>9.80<br>9.80<br>9.80<br>9.80<br>9.80<br>9.80<br>9.80<br>9.80<br>9.80<br>9.80<br>9.80<br>9.80<br>9.80<br>9.80<br>9.80<br>9.80<br>9.80<br>9.80<br>9.80<br>9.80<br>9.80<br>9.80<br>9.80<br>9.80<br>9.80<br>9.80<br>9.80<br>9.80<br>9.80<br>9.80<br>9.80<br>9.80<br>9.80<br>9.80<br>9.80<br>9.80<br>9.80<br>9.80<br>9.80<br>9.80<br>9.80<br>9.80<br>9.80<br>9.80<br>9.80<br>9.80<br>9.80<br>9.80<br>9.80<br>9.80<br>9.80<br>9.80<br>9.80<br>9.80<br>9.80<br>9.80<br>9.80<br>9.80<br>9.80<br>9.80<br>9.80<br>9.80<br>9.80<br>9.80<br>9.80<br>9.80<br>9.80<br>9.80<br>9.80<br>9.80<br>9.80<br>9.80<br>9.80<br>9.80<br>9.80<br>9.80<br>9.80<br>9.80<br>9.80<br>9.80<br>9.80<br>9.80<br>9.80<br>9.80<br>9.80<br>9.80<br>9.80<br>9.80<br>9.80<br>9.80<br>9.80<br>9.80<br>9.80<br>9.80<br>9.80<br>9.80<br>9.80<br>9.80<br>9.80<br>9.80<br>9.80<br>9.80<br>9.80<br>9.80<br>9.80<br>9.80<br>9.80<br>9.80<br>9.80<br>9.80<br>9.80<br>9.80<br>9.80<br>9.80<br>9.80<br>9.80<br>9.80<br>9.80<br>9.80<br>9.80<br>9.80<br>9.80<br>9.80<br>9.80<br>9.80<br>9.80<br>9.80<br>9.80<br>9.80<br>9.80<br>9.80<br>9.80<br>9.80<br>9.80<br>9.80<br>9.80<br>9.80<br>9.80<br>9.80<br>9.80<br>9.80<br>9.80<br>9.80<br>9.80<br>9.80<br>9.80<br>9.80<br>9.80<br>9.80<br>9.80<br>9.80<br>9.80<br>9.80<br>9.80<br>9.80<br>9.80<br>9.80<br>9.80<br>9.80<br>9.80<br>9.80<br>9.80<br>9.80<br>9.80<br>9.80<br>9.80<br>9.80<br>9.80<br>9.80<br>9.80<br>9.80<br>9.80<br>9.80<br>9.80<br>9.80<br>9.80<br>9.80<br>9.80<br>9.80<br>9.80<br>9.80<br>9.80<br>9.80<br>9.80<br>9.80<br>9.80<br>9.80<br>9.80<br>9.80<br>9.80<br>9.80<br>9.80<br>9.80<br>9.80<br>9.80<br>9.80<br>9.80<br>9.80<br>9.80<br>9.80<br>9.80<br>9.80<br>9.80<br>9.80<br>9.80<br>9.80<br>9.80<br>9.80<br>9.80<br>9.80<br>9.80<br>9.80<br>9.80<br>9.80<br>9.80<br>9.80<br>9.80<br>9.80<br>9.80<br>9.80<br>9.80<br>9.80<br>9.80<br>9.80<br>9.80<br>9.80<br>9.80<br>9.80<br>9.80<br>9.80<br>9.80<br>9.80<br>9.80<br>9.80<br>9.80<br>9.80<br>9.80<br>9.80<br>9.80<br>9.80<br>9.80<br>9.80<br>9.80<br>9.80<br>9.80<br>9.80<br>9.80<br>9.80<br>9.80<br>9.80<br>9.80<br>9.80<br>9.80<br>9.80<br>9.80 |                                                        | 63.50<br>31.75<br>08 9.70<br>9.70<br>9.70<br>9.70<br>9.70<br>9.70<br>9.70<br>9.70 | ene          |
|---------------------------------------------------------------------------------|------------------------------------------------------------------|---------------------------------------------------------------------------------------------------------------------------------------------------------------------------------------------------------------------------------------------------------------------------------------------------------------------------------------------------------------------------------------------------------------------------------------------------------------------------------------------------------------------------------------------------------------------------------------------------------------------------------------------------------------------------------------------------------------------------------------------------------------------------------------------------------------------------------------------------------------------------------------------------------------------------------------------------------------------------------------------------------------------------------------------------------------------------------------------------------------------------------------------------------------------------------------------------------------------------------------------------------------------------------------------------------------------------------------------------------------------------------------------------------------------------------------------------------------------------------------------------------------------------------------------------------------------------------------------------------------------------------------------------------------------------------------------------------------------------------------------------------------------------------------------------------------------------------------------------------------------------------------------------------------------------------------------------------------------------------------------------------------------------------------------------------------------------------------------------------------------------------------------------------------------------------------------------------------------------------------------------------------------------------------------------------------------------------------------------------------------------------------------------------------------------------------------------------------------------------------------------------------------------------------------------------------------------------------------------------------------------------------------------------------------------------------------------------------------------------------------------------------------------------------------------------------------------------------|--------------------------------------------------------|-----------------------------------------------------------------------------------|--------------|
|                                                                                 | 11W                                                              | /1 Male/Female                                                                                                                                                                                                                                                                                                                                                                                                                                                                                                                                                                                                                                                                                                                                                                                                                                                                                                                                                                                                                                                                                                                                                                                                                                                                                                                                                                                                                                                                                                                                                                                                                                                                                                                                                                                                                                                                                                                                                                                                                                                                                                                                                                                                                                                                                                                                                                                                                                                                                                                                                                                                                                                                                                                                                                                                                        | 27W2 Male/Femal                                        | e                                                                                 |              |
| 8W8 F                                                                           | 53.50<br>31.78<br>22.83<br>→ → → → → → → → → → → → → → → → → → → | /2 Male/Female                                                                                                                                                                                                                                                                                                                                                                                                                                                                                                                                                                                                                                                                                                                                                                                                                                                                                                                                                                                                                                                                                                                                                                                                                                                                                                                                                                                                                                                                                                                                                                                                                                                                                                                                                                                                                                                                                                                                                                                                                                                                                                                                                                                                                                                                                                                                                                                                                                                                                                                                                                                                                                                                                                                                                                                                                        | 2270<br>1665<br>1665<br>1667<br>277<br>21W1 Male/Femal | e3.50<br>31.75<br>16.24<br>++++++++++++++++++++++++++++++++++++                   | and a second |
| $\begin{array}{c} 10A / 2.2 \\ 20A / 3.3 \\ 30A / 3.7 \\ 40A / 4.2 \end{array}$ |                                                                  |                                                                                                                                                                                                                                                                                                                                                                                                                                                                                                                                                                                                                                                                                                                                                                                                                                                                                                                                                                                                                                                                                                                                                                                                                                                                                                                                                                                                                                                                                                                                                                                                                                                                                                                                                                                                                                                                                                                                                                                                                                                                                                                                                                                                                                                                                                                                                                                                                                                                                                                                                                                                                                                                                                                                                                                                                                       |                                                        | æ                                                                                 |              |
| SW REFERENCE NO.: 627 COMBO ASSEMBLY                                            |                                                                  |                                                                                                                                                                                                                                                                                                                                                                                                                                                                                                                                                                                                                                                                                                                                                                                                                                                                                                                                                                                                                                                                                                                                                                                                                                                                                                                                                                                                                                                                                                                                                                                                                                                                                                                                                                                                                                                                                                                                                                                                                                                                                                                                                                                                                                                                                                                                                                                                                                                                                                                                                                                                                                                                                                                                                                                                                                       |                                                        |                                                                                   |              |
|                                                                                 | COMBINATIO                                                       | COMBINATION D-SUB                                                                                                                                                                                                                                                                                                                                                                                                                                                                                                                                                                                                                                                                                                                                                                                                                                                                                                                                                                                                                                                                                                                                                                                                                                                                                                                                                                                                                                                                                                                                                                                                                                                                                                                                                                                                                                                                                                                                                                                                                                                                                                                                                                                                                                                                                                                                                                                                                                                                                                                                                                                                                                                                                                                                                                                                                     |                                                        | DATE: JAN. 01/20                                                                  | )19          |
| CHECKED: DATE:                                                                  |                                                                  |                                                                                                                                                                                                                                                                                                                                                                                                                                                                                                                                                                                                                                                                                                                                                                                                                                                                                                                                                                                                                                                                                                                                                                                                                                                                                                                                                                                                                                                                                                                                                                                                                                                                                                                                                                                                                                                                                                                                                                                                                                                                                                                                                                                                                                                                                                                                                                                                                                                                                                                                                                                                                                                                                                                                                                                                                                       | DATE:                                                  |                                                                                   |              |
| THIS SERIES FULLY CONFORMS TO                                                   |                                                                  | THESE DRAWINGS AND SPECIFICATIONS<br>ARE THE PROPERTY OF EDAC INC.,AND<br>SHALL NOT BE REPRODUCED,OR COPIED<br>OR USED AS THE BASIS FOR THE                                                                                                                                                                                                                                                                                                                                                                                                                                                                                                                                                                                                                                                                                                                                                                                                                                                                                                                                                                                                                                                                                                                                                                                                                                                                                                                                                                                                                                                                                                                                                                                                                                                                                                                                                                                                                                                                                                                                                                                                                                                                                                                                                                                                                                                                                                                                                                                                                                                                                                                                                                                                                                                                                           | SCALE: N.T.S                                           | SHEET 3 OF                                                                        | 4            |
| THE EUROPEAN UNION DIRECTIVES<br>2011/65/EU FOR RoHS COMPLIANCY.                | TORONTO, ONTARIO<br>CANADA                                       |                                                                                                                                                                                                                                                                                                                                                                                                                                                                                                                                                                                                                                                                                                                                                                                                                                                                                                                                                                                                                                                                                                                                                                                                                                                                                                                                                                                                                                                                                                                                                                                                                                                                                                                                                                                                                                                                                                                                                                                                                                                                                                                                                                                                                                                                                                                                                                                                                                                                                                                                                                                                                                                                                                                                                                                                                                       | DRAWING NUMBER: 627-36W                                | 4224-5TC                                                                          | ISSUE        |
| 2011/05/201 OK KUHS COWFLIANCI.                                                 | YOUR CONNECTION TO QUALITY & SERVICE                             | MANUFACTURE OR SALE OF APPARATUS                                                                                                                                                                                                                                                                                                                                                                                                                                                                                                                                                                                                                                                                                                                                                                                                                                                                                                                                                                                                                                                                                                                                                                                                                                                                                                                                                                                                                                                                                                                                                                                                                                                                                                                                                                                                                                                                                                                                                                                                                                                                                                                                                                                                                                                                                                                                                                                                                                                                                                                                                                                                                                                                                                                                                                                                      | PART NUMBER: 627-36W                                   | 4224-5TC                                                                          | 1            |