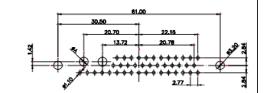

| 47.05<br>23.63<br>                                                              |                                                                  | 33.30<br>3.30<br>3.30<br>3.30<br>3.30<br>1.50<br>9.80<br>1.30<br>9.80<br>9.80<br>1.30<br>9.80<br>9.80<br>1.30<br>9.80<br>9.80<br>1.30<br>9.80<br>9.80<br>1.30<br>9.80<br>9.80<br>1.30<br>9.80<br>9.80<br>9.80<br>9.80<br>9.80<br>9.80<br>9.80<br>9.80<br>9.80<br>9.80<br>9.80<br>9.80<br>9.80<br>9.80<br>9.80<br>9.80<br>9.80<br>9.80<br>9.80<br>9.80<br>9.80<br>9.80<br>9.80<br>9.80<br>9.80<br>9.80<br>9.80<br>9.80<br>9.80<br>9.80<br>9.80<br>9.80<br>9.80<br>9.80<br>9.80<br>9.80<br>9.80<br>9.80<br>9.80<br>9.80<br>9.80<br>9.80<br>9.80<br>9.80<br>9.80<br>9.80<br>9.80<br>9.80<br>9.80<br>9.80<br>9.80<br>9.80<br>9.80<br>9.80<br>9.80<br>9.80<br>9.80<br>9.80<br>9.80<br>9.80<br>9.80<br>9.80<br>9.80<br>9.80<br>9.80<br>9.80<br>9.80<br>9.80<br>9.80<br>9.80<br>9.80<br>9.80<br>9.80<br>9.80<br>9.80<br>9.80<br>9.80<br>9.80<br>9.80<br>9.80<br>9.80<br>9.80<br>9.80<br>9.80<br>9.80<br>9.80<br>9.80<br>9.80<br>9.80<br>9.80<br>9.80<br>9.80<br>9.80<br>9.80<br>9.80<br>9.80<br>9.80<br>9.80<br>9.80<br>9.80<br>9.80<br>9.80<br>9.80<br>9.80<br>9.80<br>9.80<br>9.80<br>9.80<br>9.80<br>9.80<br>9.80<br>9.80<br>9.80<br>9.80<br>9.80<br>9.80<br>9.80<br>9.80<br>9.80<br>9.80<br>9.80<br>9.80<br>9.80<br>9.80<br>9.80<br>9.80<br>9.80<br>9.80<br>9.80<br>9.80<br>9.80<br>9.80<br>9.80<br>9.80<br>9.80<br>9.80<br>9.80<br>9.80<br>9.80<br>9.80<br>9.80<br>9.80<br>9.80<br>9.80<br>9.80<br>9.80<br>9.80<br>9.80<br>9.80<br>9.80<br>9.80<br>9.80<br>9.80<br>9.80<br>9.80<br>9.80<br>9.80<br>9.80<br>9.80<br>9.80<br>9.80<br>9.80<br>9.80<br>9.80<br>9.80<br>9.80<br>9.80<br>9.80<br>9.80<br>9.80<br>9.80<br>9.80<br>9.80<br>9.80<br>9.80<br>9.80<br>9.80<br>9.80<br>9.80<br>9.80<br>9.80<br>9.80<br>9.80<br>9.80<br>9.80<br>9.80<br>9.80<br>9.80<br>9.80<br>9.80<br>9.80<br>9.80<br>9.80<br>9.80<br>9.80<br>9.80<br>9.80<br>9.80<br>9.80<br>9.80<br>9.80<br>9.80<br>9.80<br>9.80<br>9.80<br>9.80<br>9.80<br>9.80<br>9.80<br>9.80<br>9.80<br>9.80<br>9.80<br>9.80<br>9.80<br>9.80<br>9.80<br>9.80<br>9.80<br>9.80<br>9.80<br>9.80<br>9.80<br>9.80<br>9.80<br>9.80<br>9.80<br>9.80<br>9.80<br>9.80<br>9.80<br>9.80<br>9.80<br>9.80<br>9.80<br>9.80<br>9.80<br>9.80<br>9.80<br>9.80<br>9.80<br>9.80<br>9.80<br>9.80<br>9.80<br>9.80<br>9.80<br>9.80<br>9.80<br>9.80<br>9.80<br>9.80<br>9.80<br>9.80<br>9.80<br>9.80<br>9.80<br>9.80<br>9.80<br>9.80<br>9.80<br>9.80<br>9.80<br>9.80<br>9.80<br>9.80<br>9.80<br>9.80<br>9.80<br>9.80<br>9.80<br>9.80<br>9.80<br>9.80<br>9.80<br>9.80<br>9.80<br>9.80<br>9.80<br>9.80<br>9.80<br>9.80<br>9.80<br>9.80<br>9.80<br>9.80<br>9.80<br>9.80<br>9.80<br>9.80<br>9.80<br>9.80<br>9.80<br>9.80<br>9.80<br>9.80<br>9.80<br>9.80<br>9.80<br>9.80<br>9.80<br>9.80<br>9.80<br>9.80<br>9.80<br>9.80<br>9.80<br>9.80<br>9.80<br>9.80<br>9.80<br>9.80<br>9.80<br>9.80<br>9.80<br>9.80<br>9.80<br>9.80 |                                                        | 63.50<br>31.75<br>08 9.70<br>9.70<br>9.70<br>9.70<br>9.70<br>9.70<br>9.70<br>9.70 | ene          |
|---------------------------------------------------------------------------------|------------------------------------------------------------------|---------------------------------------------------------------------------------------------------------------------------------------------------------------------------------------------------------------------------------------------------------------------------------------------------------------------------------------------------------------------------------------------------------------------------------------------------------------------------------------------------------------------------------------------------------------------------------------------------------------------------------------------------------------------------------------------------------------------------------------------------------------------------------------------------------------------------------------------------------------------------------------------------------------------------------------------------------------------------------------------------------------------------------------------------------------------------------------------------------------------------------------------------------------------------------------------------------------------------------------------------------------------------------------------------------------------------------------------------------------------------------------------------------------------------------------------------------------------------------------------------------------------------------------------------------------------------------------------------------------------------------------------------------------------------------------------------------------------------------------------------------------------------------------------------------------------------------------------------------------------------------------------------------------------------------------------------------------------------------------------------------------------------------------------------------------------------------------------------------------------------------------------------------------------------------------------------------------------------------------------------------------------------------------------------------------------------------------------------------------------------------------------------------------------------------------------------------------------------------------------------------------------------------------------------------------------------------------------------------------------------------------------------------------------------------------------------------------------------------------------------------------------------------------------------------------------------------------|--------------------------------------------------------|-----------------------------------------------------------------------------------|--------------|
|                                                                                 | 11W                                                              | /1 Male/Female                                                                                                                                                                                                                                                                                                                                                                                                                                                                                                                                                                                                                                                                                                                                                                                                                                                                                                                                                                                                                                                                                                                                                                                                                                                                                                                                                                                                                                                                                                                                                                                                                                                                                                                                                                                                                                                                                                                                                                                                                                                                                                                                                                                                                                                                                                                                                                                                                                                                                                                                                                                                                                                                                                                                                                                                                        | 27W2 Male/Femal                                        | e                                                                                 |              |
| 8W8 F                                                                           | 53.50<br>31.78<br>22.83<br>→ → → → → → → → → → → → → → → → → → → | /2 Male/Female                                                                                                                                                                                                                                                                                                                                                                                                                                                                                                                                                                                                                                                                                                                                                                                                                                                                                                                                                                                                                                                                                                                                                                                                                                                                                                                                                                                                                                                                                                                                                                                                                                                                                                                                                                                                                                                                                                                                                                                                                                                                                                                                                                                                                                                                                                                                                                                                                                                                                                                                                                                                                                                                                                                                                                                                                        | 2270<br>1665<br>1665<br>1667<br>277<br>21W1 Male/Femal | e3.50<br>31.75<br>16.24<br>++++++++++++++++++++++++++++++++++++                   | and a second |
| $\begin{array}{c} 10A / 2.2 \\ 20A / 3.3 \\ 30A / 3.7 \\ 40A / 4.2 \end{array}$ |                                                                  |                                                                                                                                                                                                                                                                                                                                                                                                                                                                                                                                                                                                                                                                                                                                                                                                                                                                                                                                                                                                                                                                                                                                                                                                                                                                                                                                                                                                                                                                                                                                                                                                                                                                                                                                                                                                                                                                                                                                                                                                                                                                                                                                                                                                                                                                                                                                                                                                                                                                                                                                                                                                                                                                                                                                                                                                                                       |                                                        | æ                                                                                 |              |
| SW REFERENCE NO.: 627 COMBO ASSEMBLY                                            |                                                                  |                                                                                                                                                                                                                                                                                                                                                                                                                                                                                                                                                                                                                                                                                                                                                                                                                                                                                                                                                                                                                                                                                                                                                                                                                                                                                                                                                                                                                                                                                                                                                                                                                                                                                                                                                                                                                                                                                                                                                                                                                                                                                                                                                                                                                                                                                                                                                                                                                                                                                                                                                                                                                                                                                                                                                                                                                                       |                                                        |                                                                                   |              |
|                                                                                 | COMBINATIO                                                       | COMBINATION D-SUB                                                                                                                                                                                                                                                                                                                                                                                                                                                                                                                                                                                                                                                                                                                                                                                                                                                                                                                                                                                                                                                                                                                                                                                                                                                                                                                                                                                                                                                                                                                                                                                                                                                                                                                                                                                                                                                                                                                                                                                                                                                                                                                                                                                                                                                                                                                                                                                                                                                                                                                                                                                                                                                                                                                                                                                                                     |                                                        | DATE: JAN. 01/20                                                                  | )19          |
| CHECKED: DATE:                                                                  |                                                                  |                                                                                                                                                                                                                                                                                                                                                                                                                                                                                                                                                                                                                                                                                                                                                                                                                                                                                                                                                                                                                                                                                                                                                                                                                                                                                                                                                                                                                                                                                                                                                                                                                                                                                                                                                                                                                                                                                                                                                                                                                                                                                                                                                                                                                                                                                                                                                                                                                                                                                                                                                                                                                                                                                                                                                                                                                                       | DATE:                                                  |                                                                                   |              |
| THIS SERIES FULLY CONFORMS TO                                                   |                                                                  | THESE DRAWINGS AND SPECIFICATIONS<br>ARE THE PROPERTY OF EDAC INC.,AND<br>SHALL NOT BE REPRODUCED,OR COPIED<br>OR USED AS THE BASIS FOR THE                                                                                                                                                                                                                                                                                                                                                                                                                                                                                                                                                                                                                                                                                                                                                                                                                                                                                                                                                                                                                                                                                                                                                                                                                                                                                                                                                                                                                                                                                                                                                                                                                                                                                                                                                                                                                                                                                                                                                                                                                                                                                                                                                                                                                                                                                                                                                                                                                                                                                                                                                                                                                                                                                           | SCALE: N.T.S                                           | SHEET 3 OF                                                                        | 4            |
| THE EUROPEAN UNION DIRECTIVES<br>2011/65/EU FOR RoHS COMPLIANCY.                | TORONTO, ONTARIO<br>CANADA                                       |                                                                                                                                                                                                                                                                                                                                                                                                                                                                                                                                                                                                                                                                                                                                                                                                                                                                                                                                                                                                                                                                                                                                                                                                                                                                                                                                                                                                                                                                                                                                                                                                                                                                                                                                                                                                                                                                                                                                                                                                                                                                                                                                                                                                                                                                                                                                                                                                                                                                                                                                                                                                                                                                                                                                                                                                                                       | DRAWING NUMBER: 627-36W                                | 4224-5TC                                                                          | ISSUE        |
| 2011/05/201 OK KUHS COWFLIANCI.                                                 | YOUR CONNECTION TO QUALITY & SERVICE                             | MANUFACTURE OR SALE OF APPARATUS                                                                                                                                                                                                                                                                                                                                                                                                                                                                                                                                                                                                                                                                                                                                                                                                                                                                                                                                                                                                                                                                                                                                                                                                                                                                                                                                                                                                                                                                                                                                                                                                                                                                                                                                                                                                                                                                                                                                                                                                                                                                                                                                                                                                                                                                                                                                                                                                                                                                                                                                                                                                                                                                                                                                                                                                      | PART NUMBER: 627-36W                                   | 4224-5TC                                                                          | 1            |