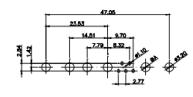

47.00 23.53 23.53 47.00 9.70 14.51 9.32 14.51 9.32 14.51 9.70 14.51 9.70 14.51 9.70 14.51 9.70 9.70 9.70 9.70 9.70 9.70 9.70 9.70 9.70 9.70 9.70 9.70 9.70 9.70 9.70 9.70 9.70 9.70 9.70 9.70 9.70 9.70 9.70 9.70 9.70 9.70 9.70 9.70 9.70 9.70 9.70 9.70 9.70 9.70 9.70 9.70 9.70 9.70 9.70 9.70 9.70 9.70 9.70 9.70 9.70 9.70 9.70 9.70 9.70 9.70 9.70 9.70 9.70 9.70 9.70 9.70 9.70 9.70 9.70 9.70 9.70 9.70 9.70 9.70 9.70 9.70 9.70 9.70 9.70 9.70 9.70 9.70 9.70 9.70 9.70 9.70 9.70 9.70 9.70 9.70 9.70 9.70 9.70 9.70 9.70 9.70 9.70 9.70 9.70 9.70 9.70 9.70 9.70 9.70 9.70 9.70 9.70 9.70 9.70 9.70 9.70 9.70 9.70 9.70 9.70 9.70 9.70 9.70 9.70 9.70 9.70 9.70 9.70 9.70 9.70 9.70 9.70 9.70 9.70 9.70 9.70 9.70 9.70 9.70 9.70 9.70 9.70 9.70 9.70 9.70 9.70 9.70 9.70 9.70 9.70 9.70 9.70 9.70 9.70 9.70 9.70 9.70 9.70 9.70 9.70 9.70 9.70 9.70 9.70 9.70 9.70 9.70 9.70 9.70 9.70 9.70 9.70 9.70 9.70 9.70 9.70 9.70 9.70 9.70 9.70 9.70 9.70 9.70 9.70 9.70 9.70 9.70 9.70 9.70 9.70 9.70 9.70 9.70 9.70 9.70 9.70 9.70 9.70 9.70 9.70 9.70 9.70 9.70 9.70 9.70 9.70 9.70 9.70 9.70 9.70 9.70 9.70 9.70 9.70 9.70 9.70 9.70 9.70 9.70 9.70 9.70 9.70 9.70 9.70 9.70 9.70 9.70 9.70 9.70 9.70 9.70 9.70 9.70 9.70 9.70 9.70 9.70 9.70 9.70 9.70 9.70 9.70 9.70 9.70 9.70 9.70 9.70 9.70 9.70 9.70 9.70 9.70 9.70 9.70 9.70 9.70 9.70 9.70 9.70 9.70 9.70 9.70 9.70 9.70 9.70 9.70 9.70 9.70 9.70 9.70 9.70 9.70 9.70 9.70 9.70 9.70 9.70 9.70 9.70 9.70 9.70 9.70 9.70 9.70 9.70 9.70 9.70 9.70 9.70 9.70 9.70 9.70 9.70 9.70 9.70 9.70 9.70 9.70 9.70 9.70 9.70 9.70 9.70 9.70 9.70 9.70 9.70 9.70 9.70 9.70 9.70 9.70 9.70 9.70 9.70 9.70 9.70 9.70 9.70 9.70 9.70 9.70 9.70 9.70 9.70 9.70 9.70 9.70 9.70 9.70 9.70 9.70 9.70 9.70 9.70 9.70 9.70 9.70 9.