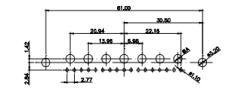

| 47.05<br>23.63<br>                                                              |                                                                  | 33.30<br>3.30<br>3.30<br>3.30<br>3.30<br>1.50<br>9.80<br>1.30<br>9.80<br>9.80<br>1.30<br>9.80<br>9.80<br>1.30<br>9.80<br>9.80<br>1.30<br>9.80<br>9.80<br>1.30<br>9.80<br>9.80<br>1.30<br>9.80<br>9.80<br>9.80<br>9.80<br>9.80<br>9.80<br>9.80<br>9.80<br>9.80<br>9.80<br>9.80<br>9.80<br>9.80<br>9.80<br>9.80<br>9.80<br>9.80<br>9.80<br>9.80<br>9.80<br>9.80<br>9.80<br>9.80<br>9.80<br>9.80<br>9.80<br>9.80<br>9.80<br>9.80<br>9.80<br>9.80<br>9.80<br>9.80<br>9.80<br>9.80<br>9.80<br>9.80<br>9.80<br>9.80<br>9.80<br>9.80<br>9.80<br>9.80<br>9.80<br>9.80<br>9.80<br>9.80<br>9.80<br>9.80<br>9.80<br>9.80<br>9.80<br>9.80<br>9.80<br>9.80<br>9.80<br>9.80<br>9.80<br>9.80<br>9.80<br>9.80<br>9.80<br>9.80<br>9.80<br>9.80<br>9.80<br>9.80<br>9.80<br>9.80<br>9.80<br>9.80<br>9.80<br>9.80<br>9.80<br>9.80<br>9.80<br>9.80<br>9.80<br>9.80<br>9.80<br>9.80<br>9.80<br>9.80<br>9.80<br>9.80<br>9.80<br>9.80<br>9.80<br>9.80<br>9.80<br>9.80<br>9.80<br>9.80<br>9.80<br>9.80<br>9.80<br>9.80<br>9.80<br>9.80<br>9.80<br>9.80<br>9.80<br>9.80<br>9.80<br>9.80<br>9.80<br>9.80<br>9.80<br>9.80<br>9.80<br>9.80<br>9.80<br>9.80<br>9.80<br>9.80<br>9.80<br>9.80<br>9.80<br>9.80<br>9.80<br>9.80<br>9.80<br>9.80<br>9.80<br>9.80<br>9.80<br>9.80<br>9.80<br>9.80<br>9.80<br>9.80<br>9.80<br>9.80<br>9.80<br>9.80<br>9.80<br>9.80<br>9.80<br>9.80<br>9.80<br>9.80<br>9.80<br>9.80<br>9.80<br>9.80<br>9.80<br>9.80<br>9.80<br>9.80<br>9.80<br>9.80<br>9.80<br>9.80<br>9.80<br>9.80<br>9.80<br>9.80<br>9.80<br>9.80<br>9.80<br>9.80<br>9.80<br>9.80<br>9.80<br>9.80<br>9.80<br>9.80<br>9.80<br>9.80<br>9.80<br>9.80<br>9.80<br>9.80<br>9.80<br>9.80<br>9.80<br>9.80<br>9.80<br>9.80<br>9.80<br>9.80<br>9.80<br>9.80<br>9.80<br>9.80<br>9.80<br>9.80<br>9.80<br>9.80<br>9.80<br>9.80<br>9.80<br>9.80<br>9.80<br>9.80<br>9.80<br>9.80<br>9.80<br>9.80<br>9.80<br>9.80<br>9.80<br>9.80<br>9.80<br>9.80<br>9.80<br>9.80<br>9.80<br>9.80<br>9.80<br>9.80<br>9.80<br>9.80<br>9.80<br>9.80<br>9.80<br>9.80<br>9.80<br>9.80<br>9.80<br>9.80<br>9.80<br>9.80<br>9.80<br>9.80<br>9.80<br>9.80<br>9.80<br>9.80<br>9.80<br>9.80<br>9.80<br>9.80<br>9.80<br>9.80<br>9.80<br>9.80<br>9.80<br>9.80<br>9.80<br>9.80<br>9.80<br>9.80<br>9.80<br>9.80<br>9.80<br>9.80<br>9.80<br>9.80<br>9.80<br>9.80<br>9.80<br>9.80<br>9.80<br>9.80<br>9.80<br>9.80<br>9.80<br>9.80<br>9.80<br>9.80<br>9.80<br>9.80<br>9.80<br>9.80<br>9.80<br>9.80<br>9.80<br>9.80<br>9.80<br>9.80<br>9.80<br>9.80<br>9.80<br>9.80<br>9.80<br>9.80<br>9.80<br>9.80<br>9.80<br>9.80<br>9.80<br>9.80<br>9.80<br>9.80<br>9.80<br>9.80<br>9.80<br>9.80<br>9.80<br>9.80<br>9.80<br>9.80<br>9.80<br>9.80<br>9.80<br>9.80<br>9.80<br>9.80<br>9.80<br>9.80<br>9.80<br>9.80<br>9.80<br>9.80<br>9.80<br>9.80<br>9.80<br>9.80<br>9.80<br>9.80<br>9.80<br>9.80<br>9.80<br>9.80<br>9.80<br>9.80<br>9.80 |                                                        | 63.50<br>31.75<br>08 9.70<br>9.70<br>9.70<br>9.70<br>9.70<br>9.70<br>9.70<br>9.70 | ene          |
|---------------------------------------------------------------------------------|------------------------------------------------------------------|---------------------------------------------------------------------------------------------------------------------------------------------------------------------------------------------------------------------------------------------------------------------------------------------------------------------------------------------------------------------------------------------------------------------------------------------------------------------------------------------------------------------------------------------------------------------------------------------------------------------------------------------------------------------------------------------------------------------------------------------------------------------------------------------------------------------------------------------------------------------------------------------------------------------------------------------------------------------------------------------------------------------------------------------------------------------------------------------------------------------------------------------------------------------------------------------------------------------------------------------------------------------------------------------------------------------------------------------------------------------------------------------------------------------------------------------------------------------------------------------------------------------------------------------------------------------------------------------------------------------------------------------------------------------------------------------------------------------------------------------------------------------------------------------------------------------------------------------------------------------------------------------------------------------------------------------------------------------------------------------------------------------------------------------------------------------------------------------------------------------------------------------------------------------------------------------------------------------------------------------------------------------------------------------------------------------------------------------------------------------------------------------------------------------------------------------------------------------------------------------------------------------------------------------------------------------------------------------------------------------------------------------------------------------------------------------------------------------------------------------------------------------------------------------------------------------------------------|--------------------------------------------------------|-----------------------------------------------------------------------------------|--------------|
|                                                                                 | 11W                                                              | /1 Male/Female                                                                                                                                                                                                                                                                                                                                                                                                                                                                                                                                                                                                                                                                                                                                                                                                                                                                                                                                                                                                                                                                                                                                                                                                                                                                                                                                                                                                                                                                                                                                                                                                                                                                                                                                                                                                                                                                                                                                                                                                                                                                                                                                                                                                                                                                                                                                                                                                                                                                                                                                                                                                                                                                                                                                                                                                                        | 27W2 Male/Femal                                        | e                                                                                 |              |
| 8W8 F                                                                           | 53.50<br>31.78<br>22.83<br>→ → → → → → → → → → → → → → → → → → → | /2 Male/Female                                                                                                                                                                                                                                                                                                                                                                                                                                                                                                                                                                                                                                                                                                                                                                                                                                                                                                                                                                                                                                                                                                                                                                                                                                                                                                                                                                                                                                                                                                                                                                                                                                                                                                                                                                                                                                                                                                                                                                                                                                                                                                                                                                                                                                                                                                                                                                                                                                                                                                                                                                                                                                                                                                                                                                                                                        | 2270<br>1665<br>1665<br>1667<br>277<br>21W1 Male/Femal | e3.50<br>31.75<br>16.24<br>++++++++++++++++++++++++++++++++++++                   | and a second |
| $\begin{array}{c} 10A / 2.2 \\ 20A / 3.3 \\ 30A / 3.7 \\ 40A / 4.2 \end{array}$ |                                                                  |                                                                                                                                                                                                                                                                                                                                                                                                                                                                                                                                                                                                                                                                                                                                                                                                                                                                                                                                                                                                                                                                                                                                                                                                                                                                                                                                                                                                                                                                                                                                                                                                                                                                                                                                                                                                                                                                                                                                                                                                                                                                                                                                                                                                                                                                                                                                                                                                                                                                                                                                                                                                                                                                                                                                                                                                                                       |                                                        | æ                                                                                 |              |
| SW REFERENCE NO.: 627 COMBO ASSEMBLY                                            |                                                                  |                                                                                                                                                                                                                                                                                                                                                                                                                                                                                                                                                                                                                                                                                                                                                                                                                                                                                                                                                                                                                                                                                                                                                                                                                                                                                                                                                                                                                                                                                                                                                                                                                                                                                                                                                                                                                                                                                                                                                                                                                                                                                                                                                                                                                                                                                                                                                                                                                                                                                                                                                                                                                                                                                                                                                                                                                                       |                                                        |                                                                                   |              |
|                                                                                 | COMBINATIO                                                       | COMBINATION D-SUB                                                                                                                                                                                                                                                                                                                                                                                                                                                                                                                                                                                                                                                                                                                                                                                                                                                                                                                                                                                                                                                                                                                                                                                                                                                                                                                                                                                                                                                                                                                                                                                                                                                                                                                                                                                                                                                                                                                                                                                                                                                                                                                                                                                                                                                                                                                                                                                                                                                                                                                                                                                                                                                                                                                                                                                                                     |                                                        | DATE: JAN. 01/20                                                                  | )19          |
| CHECKED: DATE:                                                                  |                                                                  |                                                                                                                                                                                                                                                                                                                                                                                                                                                                                                                                                                                                                                                                                                                                                                                                                                                                                                                                                                                                                                                                                                                                                                                                                                                                                                                                                                                                                                                                                                                                                                                                                                                                                                                                                                                                                                                                                                                                                                                                                                                                                                                                                                                                                                                                                                                                                                                                                                                                                                                                                                                                                                                                                                                                                                                                                                       | DATE:                                                  |                                                                                   |              |
| THIS SERIES FULLY CONFORMS TO                                                   |                                                                  | THESE DRAWINGS AND SPECIFICATIONS<br>ARE THE PROPERTY OF EDAC INC.,AND<br>SHALL NOT BE REPRODUCED,OR COPIED<br>OR USED AS THE BASIS FOR THE                                                                                                                                                                                                                                                                                                                                                                                                                                                                                                                                                                                                                                                                                                                                                                                                                                                                                                                                                                                                                                                                                                                                                                                                                                                                                                                                                                                                                                                                                                                                                                                                                                                                                                                                                                                                                                                                                                                                                                                                                                                                                                                                                                                                                                                                                                                                                                                                                                                                                                                                                                                                                                                                                           | SCALE: N.T.S                                           | SHEET 3 OF                                                                        | 4            |
| THE EUROPEAN UNION DIRECTIVES<br>2011/65/EU FOR RoHS COMPLIANCY.                | TORONTO, ONTARIO<br>CANADA                                       |                                                                                                                                                                                                                                                                                                                                                                                                                                                                                                                                                                                                                                                                                                                                                                                                                                                                                                                                                                                                                                                                                                                                                                                                                                                                                                                                                                                                                                                                                                                                                                                                                                                                                                                                                                                                                                                                                                                                                                                                                                                                                                                                                                                                                                                                                                                                                                                                                                                                                                                                                                                                                                                                                                                                                                                                                                       | DRAWING NUMBER: 627-36W                                | 4224-5TC                                                                          | ISSUE        |
| 2011/05/201 OK KUHS COWFLIANCI.                                                 | YOUR CONNECTION TO QUALITY & SERVICE                             | MANUFACTURE OR SALE OF APPARATUS                                                                                                                                                                                                                                                                                                                                                                                                                                                                                                                                                                                                                                                                                                                                                                                                                                                                                                                                                                                                                                                                                                                                                                                                                                                                                                                                                                                                                                                                                                                                                                                                                                                                                                                                                                                                                                                                                                                                                                                                                                                                                                                                                                                                                                                                                                                                                                                                                                                                                                                                                                                                                                                                                                                                                                                                      | PART NUMBER: 627-36W                                   | 4224-5TC                                                                          | 1            |