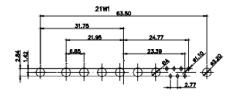

| 47.05<br>23.63<br>                                                              |                                                                  | 33.30<br>3.30<br>3.30<br>3.30<br>3.30<br>1.50<br>9.80<br>1.30<br>9.80<br>9.80<br>1.30<br>9.80<br>9.80<br>1.30<br>9.80<br>9.80<br>1.30<br>9.80<br>9.80<br>1.30<br>9.80<br>9.80<br>1.30<br>9.80<br>9.80<br>9.80<br>9.80<br>9.80<br>9.80<br>9.80<br>9.80<br>9.80<br>9.80<br>9.80<br>9.80<br>9.80<br>9.80<br>9.80<br>9.80<br>9.80<br>9.80<br>9.80<br>9.80<br>9.80<br>9.80<br>9.80<br>9.80<br>9.80<br>9.80<br>9.80<br>9.80<br>9.80<br>9.80<br>9.80<br>9.80<br>9.80<br>9.80<br>9.80<br>9.80<br>9.80<br>9.80<br>9.80<br>9.80<br>9.80<br>9.80<br>9.80<br>9.80<br>9.80<br>9.80<br>9.80<br>9.80<br>9.80<br>9.80<br>9.80<br>9.80<br>9.80<br>9.80<br>9.80<br>9.80<br>9.80<br>9.80<br>9.80<br>9.80<br>9.80<br>9.80<br>9.80<br>9.80<br>9.80<br>9.80<br>9.80<br>9.80<br>9.80<br>9.80<br>9.80<br>9.80<br>9.80<br>9.80<br>9.80<br>9.80<br>9.80<br>9.80<br>9.80<br>9.80<br>9.80<br>9.80<br>9.80<br>9.80<br>9.80<br>9.80<br>9.80<br>9.80<br>9.80<br>9.80<br>9.80<br>9.80<br>9.80<br>9.80<br>9.80<br>9.80<br>9.80<br>9.80<br>9.80<br>9.80<br>9.80<br>9.80<br>9.80<br>9.80<br>9.80<br>9.80<br>9.80<br>9.80<br>9.80<br>9.80<br>9.80<br>9.80<br>9.80<br>9.80<br>9.80<br>9.80<br>9.80<br>9.80<br>9.80<br>9.80<br>9.80<br>9.80<br>9.80<br>9.80<br>9.80<br>9.80<br>9.80<br>9.80<br>9.80<br>9.80<br>9.80<br>9.80<br>9.80<br>9.80<br>9.80<br>9.80<br>9.80<br>9.80<br>9.80<br>9.80<br>9.80<br>9.80<br>9.80<br>9.80<br>9.80<br>9.80<br>9.80<br>9.80<br>9.80<br>9.80<br>9.80<br>9.80<br>9.80<br>9.80<br>9.80<br>9.80<br>9.80<br>9.80<br>9.80<br>9.80<br>9.80<br>9.80<br>9.80<br>9.80<br>9.80<br>9.80<br>9.80<br>9.80<br>9.80<br>9.80<br>9.80<br>9.80<br>9.80<br>9.80<br>9.80<br>9.80<br>9.80<br>9.80<br>9.80<br>9.80<br>9.80<br>9.80<br>9.80<br>9.80<br>9.80<br>9.80<br>9.80<br>9.80<br>9.80<br>9.80<br>9.80<br>9.80<br>9.80<br>9.80<br>9.80<br>9.80<br>9.80<br>9.80<br>9.80<br>9.80<br>9.80<br>9.80<br>9.80<br>9.80<br>9.80<br>9.80<br>9.80<br>9.80<br>9.80<br>9.80<br>9.80<br>9.80<br>9.80<br>9.80<br>9.80<br>9.80<br>9.80<br>9.80<br>9.80<br>9.80<br>9.80<br>9.80<br>9.80<br>9.80<br>9.80<br>9.80<br>9.80<br>9.80<br>9.80<br>9.80<br>9.80<br>9.80<br>9.80<br>9.80<br>9.80<br>9.80<br>9.80<br>9.80<br>9.80<br>9.80<br>9.80<br>9.80<br>9.80<br>9.80<br>9.80<br>9.80<br>9.80<br>9.80<br>9.80<br>9.80<br>9.80<br>9.80<br>9.80<br>9.80<br>9.80<br>9.80<br>9.80<br>9.80<br>9.80<br>9.80<br>9.80<br>9.80<br>9.80<br>9.80<br>9.80<br>9.80<br>9.80<br>9.80<br>9.80<br>9.80<br>9.80<br>9.80<br>9.80<br>9.80<br>9.80<br>9.80<br>9.80<br>9.80<br>9.80<br>9.80<br>9.80<br>9.80<br>9.80<br>9.80<br>9.80<br>9.80<br>9.80<br>9.80<br>9.80<br>9.80<br>9.80<br>9.80<br>9.80<br>9.80<br>9.80<br>9.80<br>9.80<br>9.80<br>9.80<br>9.80<br>9.80<br>9.80<br>9.80<br>9.80<br>9.80<br>9.80<br>9.80<br>9.80<br>9.80<br>9.80<br>9.80<br>9.80<br>9.80<br>9.80<br>9.80<br>9.80<br>9.80<br>9.80 |                                                        | 63.50<br>31.75<br>08 9.70<br>9.70<br>9.70<br>9.70<br>9.70<br>9.70<br>9.70<br>9.70 | ene          |
|---------------------------------------------------------------------------------|------------------------------------------------------------------|---------------------------------------------------------------------------------------------------------------------------------------------------------------------------------------------------------------------------------------------------------------------------------------------------------------------------------------------------------------------------------------------------------------------------------------------------------------------------------------------------------------------------------------------------------------------------------------------------------------------------------------------------------------------------------------------------------------------------------------------------------------------------------------------------------------------------------------------------------------------------------------------------------------------------------------------------------------------------------------------------------------------------------------------------------------------------------------------------------------------------------------------------------------------------------------------------------------------------------------------------------------------------------------------------------------------------------------------------------------------------------------------------------------------------------------------------------------------------------------------------------------------------------------------------------------------------------------------------------------------------------------------------------------------------------------------------------------------------------------------------------------------------------------------------------------------------------------------------------------------------------------------------------------------------------------------------------------------------------------------------------------------------------------------------------------------------------------------------------------------------------------------------------------------------------------------------------------------------------------------------------------------------------------------------------------------------------------------------------------------------------------------------------------------------------------------------------------------------------------------------------------------------------------------------------------------------------------------------------------------------------------------------------------------------------------------------------------------------------------------------------------------------------------------------------------------------------------|--------------------------------------------------------|-----------------------------------------------------------------------------------|--------------|
|                                                                                 | 11W                                                              | /1 Male/Female                                                                                                                                                                                                                                                                                                                                                                                                                                                                                                                                                                                                                                                                                                                                                                                                                                                                                                                                                                                                                                                                                                                                                                                                                                                                                                                                                                                                                                                                                                                                                                                                                                                                                                                                                                                                                                                                                                                                                                                                                                                                                                                                                                                                                                                                                                                                                                                                                                                                                                                                                                                                                                                                                                                                                                                                                        | 27W2 Male/Femal                                        | e                                                                                 |              |
| 8W8 F                                                                           | 53.50<br>31.78<br>22.83<br>→ → → → → → → → → → → → → → → → → → → | /2 Male/Female                                                                                                                                                                                                                                                                                                                                                                                                                                                                                                                                                                                                                                                                                                                                                                                                                                                                                                                                                                                                                                                                                                                                                                                                                                                                                                                                                                                                                                                                                                                                                                                                                                                                                                                                                                                                                                                                                                                                                                                                                                                                                                                                                                                                                                                                                                                                                                                                                                                                                                                                                                                                                                                                                                                                                                                                                        | 2270<br>1665<br>1665<br>1667<br>277<br>21W1 Male/Femal | e3.50<br>31.75<br>16.24<br>++++++++++++++++++++++++++++++++++++                   | and a second |
| $\begin{array}{c} 10A / 2.2 \\ 20A / 3.3 \\ 30A / 3.7 \\ 40A / 4.2 \end{array}$ |                                                                  |                                                                                                                                                                                                                                                                                                                                                                                                                                                                                                                                                                                                                                                                                                                                                                                                                                                                                                                                                                                                                                                                                                                                                                                                                                                                                                                                                                                                                                                                                                                                                                                                                                                                                                                                                                                                                                                                                                                                                                                                                                                                                                                                                                                                                                                                                                                                                                                                                                                                                                                                                                                                                                                                                                                                                                                                                                       |                                                        | æ                                                                                 |              |
| SW REFERENCE NO.: 627 COMBO ASSEMBLY                                            |                                                                  |                                                                                                                                                                                                                                                                                                                                                                                                                                                                                                                                                                                                                                                                                                                                                                                                                                                                                                                                                                                                                                                                                                                                                                                                                                                                                                                                                                                                                                                                                                                                                                                                                                                                                                                                                                                                                                                                                                                                                                                                                                                                                                                                                                                                                                                                                                                                                                                                                                                                                                                                                                                                                                                                                                                                                                                                                                       |                                                        |                                                                                   |              |
|                                                                                 | COMBINATIO                                                       | COMBINATION D-SUB                                                                                                                                                                                                                                                                                                                                                                                                                                                                                                                                                                                                                                                                                                                                                                                                                                                                                                                                                                                                                                                                                                                                                                                                                                                                                                                                                                                                                                                                                                                                                                                                                                                                                                                                                                                                                                                                                                                                                                                                                                                                                                                                                                                                                                                                                                                                                                                                                                                                                                                                                                                                                                                                                                                                                                                                                     |                                                        | DATE: JAN. 01/20                                                                  | )19          |
| CHECKED: DATE:                                                                  |                                                                  |                                                                                                                                                                                                                                                                                                                                                                                                                                                                                                                                                                                                                                                                                                                                                                                                                                                                                                                                                                                                                                                                                                                                                                                                                                                                                                                                                                                                                                                                                                                                                                                                                                                                                                                                                                                                                                                                                                                                                                                                                                                                                                                                                                                                                                                                                                                                                                                                                                                                                                                                                                                                                                                                                                                                                                                                                                       | DATE:                                                  |                                                                                   |              |
| THIS SERIES FULLY CONFORMS TO                                                   |                                                                  | THESE DRAWINGS AND SPECIFICATIONS<br>ARE THE PROPERTY OF EDAC INC.,AND<br>SHALL NOT BE REPRODUCED,OR COPIED<br>OR USED AS THE BASIS FOR THE                                                                                                                                                                                                                                                                                                                                                                                                                                                                                                                                                                                                                                                                                                                                                                                                                                                                                                                                                                                                                                                                                                                                                                                                                                                                                                                                                                                                                                                                                                                                                                                                                                                                                                                                                                                                                                                                                                                                                                                                                                                                                                                                                                                                                                                                                                                                                                                                                                                                                                                                                                                                                                                                                           | SCALE: N.T.S                                           | SHEET 3 OF                                                                        | 4            |
| THE EUROPEAN UNION DIRECTIVES<br>2011/65/EU FOR RoHS COMPLIANCY.                | TORONTO, ONTARIO<br>CANADA                                       |                                                                                                                                                                                                                                                                                                                                                                                                                                                                                                                                                                                                                                                                                                                                                                                                                                                                                                                                                                                                                                                                                                                                                                                                                                                                                                                                                                                                                                                                                                                                                                                                                                                                                                                                                                                                                                                                                                                                                                                                                                                                                                                                                                                                                                                                                                                                                                                                                                                                                                                                                                                                                                                                                                                                                                                                                                       | DRAWING NUMBER: 627-36W                                | 4224-5TC                                                                          | ISSUE        |
| 2011/05/201 OK KUHS COWFLIANCI.                                                 | YOUR CONNECTION TO QUALITY & SERVICE                             | MANUFACTURE OR SALE OF APPARATUS                                                                                                                                                                                                                                                                                                                                                                                                                                                                                                                                                                                                                                                                                                                                                                                                                                                                                                                                                                                                                                                                                                                                                                                                                                                                                                                                                                                                                                                                                                                                                                                                                                                                                                                                                                                                                                                                                                                                                                                                                                                                                                                                                                                                                                                                                                                                                                                                                                                                                                                                                                                                                                                                                                                                                                                                      | PART NUMBER: 627-36W                                   | 4224-5TC                                                                          | 1            |