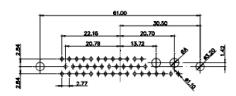

| 47.05<br>23.63<br>                                                              |                                                                  | 33.30<br>3.30<br>3.30<br>3.30<br>3.30<br>1.50<br>9.80<br>1.30<br>9.80<br>9.80<br>1.30<br>9.80<br>9.80<br>1.30<br>9.80<br>9.80<br>1.30<br>9.80<br>9.80<br>1.30<br>9.80<br>9.80<br>1.30<br>9.80<br>9.80<br>9.80<br>9.80<br>9.80<br>9.80<br>9.80<br>9.80<br>9.80<br>9.80<br>9.80<br>9.80<br>9.80<br>9.80<br>9.80<br>9.80<br>9.80<br>9.80<br>9.80<br>9.80<br>9.80<br>9.80<br>9.80<br>9.80<br>9.80<br>9.80<br>9.80<br>9.80<br>9.80<br>9.80<br>9.80<br>9.80<br>9.80<br>9.80<br>9.80<br>9.80<br>9.80<br>9.80<br>9.80<br>9.80<br>9.80<br>9.80<br>9.80<br>9.80<br>9.80<br>9.80<br>9.80<br>9.80<br>9.80<br>9.80<br>9.80<br>9.80<br>9.80<br>9.80<br>9.80<br>9.80<br>9.80<br>9.80<br>9.80<br>9.80<br>9.80<br>9.80<br>9.80<br>9.80<br>9.80<br>9.80<br>9.80<br>9.80<br>9.80<br>9.80<br>9.80<br>9.80<br>9.80<br>9.80<br>9.80<br>9.80<br>9.80<br>9.80<br>9.80<br>9.80<br>9.80<br>9.80<br>9.80<br>9.80<br>9.80<br>9.80<br>9.80<br>9.80<br>9.80<br>9.80<br>9.80<br>9.80<br>9.80<br>9.80<br>9.80<br>9.80<br>9.80<br>9.80<br>9.80<br>9.80<br>9.80<br>9.80<br>9.80<br>9.80<br>9.80<br>9.80<br>9.80<br>9.80<br>9.80<br>9.80<br>9.80<br>9.80<br>9.80<br>9.80<br>9.80<br>9.80<br>9.80<br>9.80<br>9.80<br>9.80<br>9.80<br>9.80<br>9.80<br>9.80<br>9.80<br>9.80<br>9.80<br>9.80<br>9.80<br>9.80<br>9.80<br>9.80<br>9.80<br>9.80<br>9.80<br>9.80<br>9.80<br>9.80<br>9.80<br>9.80<br>9.80<br>9.80<br>9.80<br>9.80<br>9.80<br>9.80<br>9.80<br>9.80<br>9.80<br>9.80<br>9.80<br>9.80<br>9.80<br>9.80<br>9.80<br>9.80<br>9.80<br>9.80<br>9.80<br>9.80<br>9.80<br>9.80<br>9.80<br>9.80<br>9.80<br>9.80<br>9.80<br>9.80<br>9.80<br>9.80<br>9.80<br>9.80<br>9.80<br>9.80<br>9.80<br>9.80<br>9.80<br>9.80<br>9.80<br>9.80<br>9.80<br>9.80<br>9.80<br>9.80<br>9.80<br>9.80<br>9.80<br>9.80<br>9.80<br>9.80<br>9.80<br>9.80<br>9.80<br>9.80<br>9.80<br>9.80<br>9.80<br>9.80<br>9.80<br>9.80<br>9.80<br>9.80<br>9.80<br>9.80<br>9.80<br>9.80<br>9.80<br>9.80<br>9.80<br>9.80<br>9.80<br>9.80<br>9.80<br>9.80<br>9.80<br>9.80<br>9.80<br>9.80<br>9.80<br>9.80<br>9.80<br>9.80<br>9.80<br>9.80<br>9.80<br>9.80<br>9.80<br>9.80<br>9.80<br>9.80<br>9.80<br>9.80<br>9.80<br>9.80<br>9.80<br>9.80<br>9.80<br>9.80<br>9.80<br>9.80<br>9.80<br>9.80<br>9.80<br>9.80<br>9.80<br>9.80<br>9.80<br>9.80<br>9.80<br>9.80<br>9.80<br>9.80<br>9.80<br>9.80<br>9.80<br>9.80<br>9.80<br>9.80<br>9.80<br>9.80<br>9.80<br>9.80<br>9.80<br>9.80<br>9.80<br>9.80<br>9.80<br>9.80<br>9.80<br>9.80<br>9.80<br>9.80<br>9.80<br>9.80<br>9.80<br>9.80<br>9.80<br>9.80<br>9.80<br>9.80<br>9.80<br>9.80<br>9.80<br>9.80<br>9.80<br>9.80<br>9.80<br>9.80<br>9.80<br>9.80<br>9.80<br>9.80<br>9.80<br>9.80<br>9.80<br>9.80<br>9.80<br>9.80<br>9.80<br>9.80<br>9.80<br>9.80<br>9.80<br>9.80<br>9.80<br>9.80<br>9.80<br>9.80<br>9.80<br>9.80<br>9.80<br>9.80<br>9.80<br>9.80<br>9.80<br>9.80<br>9.80<br>9.80 |                                                        | 63.50<br>31.75<br>08 9.70<br>9.70<br>9.70<br>9.70<br>9.70<br>9.70<br>9.70<br>9.70 | ene          |
|---------------------------------------------------------------------------------|------------------------------------------------------------------|---------------------------------------------------------------------------------------------------------------------------------------------------------------------------------------------------------------------------------------------------------------------------------------------------------------------------------------------------------------------------------------------------------------------------------------------------------------------------------------------------------------------------------------------------------------------------------------------------------------------------------------------------------------------------------------------------------------------------------------------------------------------------------------------------------------------------------------------------------------------------------------------------------------------------------------------------------------------------------------------------------------------------------------------------------------------------------------------------------------------------------------------------------------------------------------------------------------------------------------------------------------------------------------------------------------------------------------------------------------------------------------------------------------------------------------------------------------------------------------------------------------------------------------------------------------------------------------------------------------------------------------------------------------------------------------------------------------------------------------------------------------------------------------------------------------------------------------------------------------------------------------------------------------------------------------------------------------------------------------------------------------------------------------------------------------------------------------------------------------------------------------------------------------------------------------------------------------------------------------------------------------------------------------------------------------------------------------------------------------------------------------------------------------------------------------------------------------------------------------------------------------------------------------------------------------------------------------------------------------------------------------------------------------------------------------------------------------------------------------------------------------------------------------------------------------------------------------|--------------------------------------------------------|-----------------------------------------------------------------------------------|--------------|
|                                                                                 | 11W                                                              | /1 Male/Female                                                                                                                                                                                                                                                                                                                                                                                                                                                                                                                                                                                                                                                                                                                                                                                                                                                                                                                                                                                                                                                                                                                                                                                                                                                                                                                                                                                                                                                                                                                                                                                                                                                                                                                                                                                                                                                                                                                                                                                                                                                                                                                                                                                                                                                                                                                                                                                                                                                                                                                                                                                                                                                                                                                                                                                                                        | 27W2 Male/Femal                                        | e                                                                                 |              |
| 8W8 F                                                                           | 53.50<br>31.78<br>22.83<br>→ → → → → → → → → → → → → → → → → → → | /2 Male/Female                                                                                                                                                                                                                                                                                                                                                                                                                                                                                                                                                                                                                                                                                                                                                                                                                                                                                                                                                                                                                                                                                                                                                                                                                                                                                                                                                                                                                                                                                                                                                                                                                                                                                                                                                                                                                                                                                                                                                                                                                                                                                                                                                                                                                                                                                                                                                                                                                                                                                                                                                                                                                                                                                                                                                                                                                        | 2270<br>1665<br>1665<br>1667<br>277<br>21W1 Male/Femal | e3.50<br>31.75<br>16.24<br>++++++++++++++++++++++++++++++++++++                   | and a second |
| $\begin{array}{c} 10A / 2.2 \\ 20A / 3.3 \\ 30A / 3.7 \\ 40A / 4.2 \end{array}$ |                                                                  |                                                                                                                                                                                                                                                                                                                                                                                                                                                                                                                                                                                                                                                                                                                                                                                                                                                                                                                                                                                                                                                                                                                                                                                                                                                                                                                                                                                                                                                                                                                                                                                                                                                                                                                                                                                                                                                                                                                                                                                                                                                                                                                                                                                                                                                                                                                                                                                                                                                                                                                                                                                                                                                                                                                                                                                                                                       |                                                        | æ                                                                                 |              |
| SW REFERENCE NO.: 627 COMBO ASSEMBLY                                            |                                                                  |                                                                                                                                                                                                                                                                                                                                                                                                                                                                                                                                                                                                                                                                                                                                                                                                                                                                                                                                                                                                                                                                                                                                                                                                                                                                                                                                                                                                                                                                                                                                                                                                                                                                                                                                                                                                                                                                                                                                                                                                                                                                                                                                                                                                                                                                                                                                                                                                                                                                                                                                                                                                                                                                                                                                                                                                                                       |                                                        |                                                                                   |              |
|                                                                                 | COMBINATIO                                                       | COMBINATION D-SUB                                                                                                                                                                                                                                                                                                                                                                                                                                                                                                                                                                                                                                                                                                                                                                                                                                                                                                                                                                                                                                                                                                                                                                                                                                                                                                                                                                                                                                                                                                                                                                                                                                                                                                                                                                                                                                                                                                                                                                                                                                                                                                                                                                                                                                                                                                                                                                                                                                                                                                                                                                                                                                                                                                                                                                                                                     |                                                        | DATE: JAN. 01/20                                                                  | )19          |
| CHECKED: DATE:                                                                  |                                                                  |                                                                                                                                                                                                                                                                                                                                                                                                                                                                                                                                                                                                                                                                                                                                                                                                                                                                                                                                                                                                                                                                                                                                                                                                                                                                                                                                                                                                                                                                                                                                                                                                                                                                                                                                                                                                                                                                                                                                                                                                                                                                                                                                                                                                                                                                                                                                                                                                                                                                                                                                                                                                                                                                                                                                                                                                                                       | DATE:                                                  |                                                                                   |              |
| THIS SERIES FULLY CONFORMS TO                                                   |                                                                  | THESE DRAWINGS AND SPECIFICATIONS<br>ARE THE PROPERTY OF EDAC INC.,AND<br>SHALL NOT BE REPRODUCED,OR COPIED<br>OR USED AS THE BASIS FOR THE                                                                                                                                                                                                                                                                                                                                                                                                                                                                                                                                                                                                                                                                                                                                                                                                                                                                                                                                                                                                                                                                                                                                                                                                                                                                                                                                                                                                                                                                                                                                                                                                                                                                                                                                                                                                                                                                                                                                                                                                                                                                                                                                                                                                                                                                                                                                                                                                                                                                                                                                                                                                                                                                                           | SCALE: N.T.S                                           | SHEET 3 OF                                                                        | 4            |
| THE EUROPEAN UNION DIRECTIVES<br>2011/65/EU FOR RoHS COMPLIANCY.                | TORONTO, ONTARIO<br>CANADA                                       |                                                                                                                                                                                                                                                                                                                                                                                                                                                                                                                                                                                                                                                                                                                                                                                                                                                                                                                                                                                                                                                                                                                                                                                                                                                                                                                                                                                                                                                                                                                                                                                                                                                                                                                                                                                                                                                                                                                                                                                                                                                                                                                                                                                                                                                                                                                                                                                                                                                                                                                                                                                                                                                                                                                                                                                                                                       | DRAWING NUMBER: 627-36W                                | 4224-5TC                                                                          | ISSUE        |
| 2011/05/201 OK KUHS COWFLIANCI.                                                 | YOUR CONNECTION TO QUALITY & SERVICE                             | MANUFACTURE OR SALE OF APPARATUS                                                                                                                                                                                                                                                                                                                                                                                                                                                                                                                                                                                                                                                                                                                                                                                                                                                                                                                                                                                                                                                                                                                                                                                                                                                                                                                                                                                                                                                                                                                                                                                                                                                                                                                                                                                                                                                                                                                                                                                                                                                                                                                                                                                                                                                                                                                                                                                                                                                                                                                                                                                                                                                                                                                                                                                                      | PART NUMBER: 627-36W                                   | 4224-5TC                                                                          | 1            |