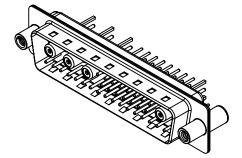

|                                    |                              |                                                                      | SW REFERENCE NO.: 627 COMBO ASSEMBLY |            |       |  |
|------------------------------------|------------------------------|----------------------------------------------------------------------|--------------------------------------|------------|-------|--|
|                                    | COMBINATION D-SUB DRAWN: C.B |                                                                      | DATE: JAN. 01/2019                   |            |       |  |
|                                    |                              |                                                                      | CHECKED:                             | DATE:      |       |  |
|                                    | EDAC INC                     | THESE DRAWINGS AND SPECIFICATIONS<br>ARE THE PROPERTY OF EDAC INCAND | SCALE: (IN C.A.D. 1:1)               | SHEET 1 OF | 4     |  |
|                                    | TORONTO, ONTARIO<br>CANADA   | SHALL NOT BE REPRODUCED, OR COPIED OR USED AS THE BASIS FOR THE      | DRAWING NUMBER: 627-36W4             | 4224-5TC   | ISSUE |  |
| YOUR CONNECTION TO QUALITY & SERVI |                              | MANUFACTURE OR SALE OF APPARATUS<br>WITHOUT WRITTEN PERMISSION.      | PART NUMBER: 627-36W4                | 4224-5TC   | 1     |  |