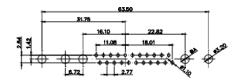

| 47.05<br>23.63<br>                                                              |                                                                  | 33.30<br>3.30<br>3.30<br>3.30<br>3.30<br>1.50<br>9.80<br>1.30<br>9.80<br>9.80<br>1.30<br>9.80<br>9.80<br>1.30<br>9.80<br>9.80<br>1.30<br>9.80<br>9.80<br>1.30<br>9.80<br>9.80<br>1.30<br>9.80<br>9.80<br>9.80<br>9.80<br>9.80<br>9.80<br>9.80<br>9.80<br>9.80<br>9.80<br>9.80<br>9.80<br>9.80<br>9.80<br>9.80<br>9.80<br>9.80<br>9.80<br>9.80<br>9.80<br>9.80<br>9.80<br>9.80<br>9.80<br>9.80<br>9.80<br>9.80<br>9.80<br>9.80<br>9.80<br>9.80<br>9.80<br>9.80<br>9.80<br>9.80<br>9.80<br>9.80<br>9.80<br>9.80<br>9.80<br>9.80<br>9.80<br>9.80<br>9.80<br>9.80<br>9.80<br>9.80<br>9.80<br>9.80<br>9.80<br>9.80<br>9.80<br>9.80<br>9.80<br>9.80<br>9.80<br>9.80<br>9.80<br>9.80<br>9.80<br>9.80<br>9.80<br>9.80<br>9.80<br>9.80<br>9.80<br>9.80<br>9.80<br>9.80<br>9.80<br>9.80<br>9.80<br>9.80<br>9.80<br>9.80<br>9.80<br>9.80<br>9.80<br>9.80<br>9.80<br>9.80<br>9.80<br>9.80<br>9.80<br>9.80<br>9.80<br>9.80<br>9.80<br>9.80<br>9.80<br>9.80<br>9.80<br>9.80<br>9.80<br>9.80<br>9.80<br>9.80<br>9.80<br>9.80<br>9.80<br>9.80<br>9.80<br>9.80<br>9.80<br>9.80<br>9.80<br>9.80<br>9.80<br>9.80<br>9.80<br>9.80<br>9.80<br>9.80<br>9.80<br>9.80<br>9.80<br>9.80<br>9.80<br>9.80<br>9.80<br>9.80<br>9.80<br>9.80<br>9.80<br>9.80<br>9.80<br>9.80<br>9.80<br>9.80<br>9.80<br>9.80<br>9.80<br>9.80<br>9.80<br>9.80<br>9.80<br>9.80<br>9.80<br>9.80<br>9.80<br>9.80<br>9.80<br>9.80<br>9.80<br>9.80<br>9.80<br>9.80<br>9.80<br>9.80<br>9.80<br>9.80<br>9.80<br>9.80<br>9.80<br>9.80<br>9.80<br>9.80<br>9.80<br>9.80<br>9.80<br>9.80<br>9.80<br>9.80<br>9.80<br>9.80<br>9.80<br>9.80<br>9.80<br>9.80<br>9.80<br>9.80<br>9.80<br>9.80<br>9.80<br>9.80<br>9.80<br>9.80<br>9.80<br>9.80<br>9.80<br>9.80<br>9.80<br>9.80<br>9.80<br>9.80<br>9.80<br>9.80<br>9.80<br>9.80<br>9.80<br>9.80<br>9.80<br>9.80<br>9.80<br>9.80<br>9.80<br>9.80<br>9.80<br>9.80<br>9.80<br>9.80<br>9.80<br>9.80<br>9.80<br>9.80<br>9.80<br>9.80<br>9.80<br>9.80<br>9.80<br>9.80<br>9.80<br>9.80<br>9.80<br>9.80<br>9.80<br>9.80<br>9.80<br>9.80<br>9.80<br>9.80<br>9.80<br>9.80<br>9.80<br>9.80<br>9.80<br>9.80<br>9.80<br>9.80<br>9.80<br>9.80<br>9.80<br>9.80<br>9.80<br>9.80<br>9.80<br>9.80<br>9.80<br>9.80<br>9.80<br>9.80<br>9.80<br>9.80<br>9.80<br>9.80<br>9.80<br>9.80<br>9.80<br>9.80<br>9.80<br>9.80<br>9.80<br>9.80<br>9.80<br>9.80<br>9.80<br>9.80<br>9.80<br>9.80<br>9.80<br>9.80<br>9.80<br>9.80<br>9.80<br>9.80<br>9.80<br>9.80<br>9.80<br>9.80<br>9.80<br>9.80<br>9.80<br>9.80<br>9.80<br>9.80<br>9.80<br>9.80<br>9.80<br>9.80<br>9.80<br>9.80<br>9.80<br>9.80<br>9.80<br>9.80<br>9.80<br>9.80<br>9.80<br>9.80<br>9.80<br>9.80<br>9.80<br>9.80<br>9.80<br>9.80<br>9.80<br>9.80<br>9.80<br>9.80<br>9.80<br>9.80<br>9.80<br>9.80<br>9.80<br>9.80<br>9.80<br>9.80<br>9.80<br>9.80<br>9.80<br>9.80<br>9.80<br>9.80<br>9.80<br>9.80<br>9.80<br>9.80<br>9.80 |                                                        | 63.50<br>31.75<br>08 9.70<br>9.70<br>9.70<br>9.70<br>9.70<br>9.70<br>9.70<br>9.70 | ene          |
|---------------------------------------------------------------------------------|------------------------------------------------------------------|---------------------------------------------------------------------------------------------------------------------------------------------------------------------------------------------------------------------------------------------------------------------------------------------------------------------------------------------------------------------------------------------------------------------------------------------------------------------------------------------------------------------------------------------------------------------------------------------------------------------------------------------------------------------------------------------------------------------------------------------------------------------------------------------------------------------------------------------------------------------------------------------------------------------------------------------------------------------------------------------------------------------------------------------------------------------------------------------------------------------------------------------------------------------------------------------------------------------------------------------------------------------------------------------------------------------------------------------------------------------------------------------------------------------------------------------------------------------------------------------------------------------------------------------------------------------------------------------------------------------------------------------------------------------------------------------------------------------------------------------------------------------------------------------------------------------------------------------------------------------------------------------------------------------------------------------------------------------------------------------------------------------------------------------------------------------------------------------------------------------------------------------------------------------------------------------------------------------------------------------------------------------------------------------------------------------------------------------------------------------------------------------------------------------------------------------------------------------------------------------------------------------------------------------------------------------------------------------------------------------------------------------------------------------------------------------------------------------------------------------------------------------------------------------------------------------------------------|--------------------------------------------------------|-----------------------------------------------------------------------------------|--------------|
|                                                                                 | 11W                                                              | /1 Male/Female                                                                                                                                                                                                                                                                                                                                                                                                                                                                                                                                                                                                                                                                                                                                                                                                                                                                                                                                                                                                                                                                                                                                                                                                                                                                                                                                                                                                                                                                                                                                                                                                                                                                                                                                                                                                                                                                                                                                                                                                                                                                                                                                                                                                                                                                                                                                                                                                                                                                                                                                                                                                                                                                                                                                                                                                                        | 27W2 Male/Femal                                        | e                                                                                 |              |
| 8W8 F                                                                           | 53.50<br>31.78<br>22.83<br>→ → → → → → → → → → → → → → → → → → → | /2 Male/Female                                                                                                                                                                                                                                                                                                                                                                                                                                                                                                                                                                                                                                                                                                                                                                                                                                                                                                                                                                                                                                                                                                                                                                                                                                                                                                                                                                                                                                                                                                                                                                                                                                                                                                                                                                                                                                                                                                                                                                                                                                                                                                                                                                                                                                                                                                                                                                                                                                                                                                                                                                                                                                                                                                                                                                                                                        | 2270<br>1665<br>1665<br>1667<br>277<br>21W1 Male/Femal | e3.50<br>31.75<br>16.24<br>++++++++++++++++++++++++++++++++++++                   | and a second |
| $\begin{array}{c} 10A / 2.2 \\ 20A / 3.3 \\ 30A / 3.7 \\ 40A / 4.2 \end{array}$ |                                                                  |                                                                                                                                                                                                                                                                                                                                                                                                                                                                                                                                                                                                                                                                                                                                                                                                                                                                                                                                                                                                                                                                                                                                                                                                                                                                                                                                                                                                                                                                                                                                                                                                                                                                                                                                                                                                                                                                                                                                                                                                                                                                                                                                                                                                                                                                                                                                                                                                                                                                                                                                                                                                                                                                                                                                                                                                                                       |                                                        | æ                                                                                 |              |
| SW REFERENCE NO.: 627 COMBO ASSEMBLY                                            |                                                                  |                                                                                                                                                                                                                                                                                                                                                                                                                                                                                                                                                                                                                                                                                                                                                                                                                                                                                                                                                                                                                                                                                                                                                                                                                                                                                                                                                                                                                                                                                                                                                                                                                                                                                                                                                                                                                                                                                                                                                                                                                                                                                                                                                                                                                                                                                                                                                                                                                                                                                                                                                                                                                                                                                                                                                                                                                                       |                                                        |                                                                                   |              |
|                                                                                 | COMBINATIO                                                       | COMBINATION D-SUB                                                                                                                                                                                                                                                                                                                                                                                                                                                                                                                                                                                                                                                                                                                                                                                                                                                                                                                                                                                                                                                                                                                                                                                                                                                                                                                                                                                                                                                                                                                                                                                                                                                                                                                                                                                                                                                                                                                                                                                                                                                                                                                                                                                                                                                                                                                                                                                                                                                                                                                                                                                                                                                                                                                                                                                                                     |                                                        | DATE: JAN. 01/20                                                                  | )19          |
| CHECKED: DATE:                                                                  |                                                                  |                                                                                                                                                                                                                                                                                                                                                                                                                                                                                                                                                                                                                                                                                                                                                                                                                                                                                                                                                                                                                                                                                                                                                                                                                                                                                                                                                                                                                                                                                                                                                                                                                                                                                                                                                                                                                                                                                                                                                                                                                                                                                                                                                                                                                                                                                                                                                                                                                                                                                                                                                                                                                                                                                                                                                                                                                                       | DATE:                                                  |                                                                                   |              |
| THIS SERIES FULLY CONFORMS TO                                                   |                                                                  | THESE DRAWINGS AND SPECIFICATIONS<br>ARE THE PROPERTY OF EDAC INC.,AND<br>SHALL NOT BE REPRODUCED,OR COPIED<br>OR USED AS THE BASIS FOR THE                                                                                                                                                                                                                                                                                                                                                                                                                                                                                                                                                                                                                                                                                                                                                                                                                                                                                                                                                                                                                                                                                                                                                                                                                                                                                                                                                                                                                                                                                                                                                                                                                                                                                                                                                                                                                                                                                                                                                                                                                                                                                                                                                                                                                                                                                                                                                                                                                                                                                                                                                                                                                                                                                           | SCALE: N.T.S                                           | SHEET 3 OF                                                                        | 4            |
| THE EUROPEAN UNION DIRECTIVES<br>2011/65/EU FOR RoHS COMPLIANCY.                | TORONTO, ONTARIO<br>CANADA                                       |                                                                                                                                                                                                                                                                                                                                                                                                                                                                                                                                                                                                                                                                                                                                                                                                                                                                                                                                                                                                                                                                                                                                                                                                                                                                                                                                                                                                                                                                                                                                                                                                                                                                                                                                                                                                                                                                                                                                                                                                                                                                                                                                                                                                                                                                                                                                                                                                                                                                                                                                                                                                                                                                                                                                                                                                                                       | DRAWING NUMBER: 627-36W                                | 4224-5TC                                                                          | ISSUE        |
| 2011/05/201 OK KUHS COWFLIANCI.                                                 | YOUR CONNECTION TO QUALITY & SERVICE                             | MANUFACTURE OR SALE OF APPARATUS                                                                                                                                                                                                                                                                                                                                                                                                                                                                                                                                                                                                                                                                                                                                                                                                                                                                                                                                                                                                                                                                                                                                                                                                                                                                                                                                                                                                                                                                                                                                                                                                                                                                                                                                                                                                                                                                                                                                                                                                                                                                                                                                                                                                                                                                                                                                                                                                                                                                                                                                                                                                                                                                                                                                                                                                      | PART NUMBER: 627-36W                                   | 4224-5TC                                                                          | 1            |