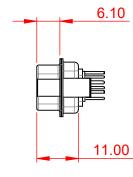

|                                    |                              |                                                                      | SW REFERENCE NO.: 627 COMBO ASSEMBLY |            |       |  |
|------------------------------------|------------------------------|----------------------------------------------------------------------|--------------------------------------|------------|-------|--|
|                                    | COMBINATION D-SUB DRAWN: C.B |                                                                      | DATE: JAN. 01/2019                   |            |       |  |
|                                    |                              |                                                                      | CHECKED:                             | DATE:      |       |  |
|                                    | EDAC INC                     | THESE DRAWINGS AND SPECIFICATIONS<br>ARE THE PROPERTY OF EDAC INCAND | SCALE: (IN C.A.D. 1:1)               | SHEET 1 OF | 4     |  |
|                                    | TORONTO, ONTARIO<br>CANADA   | SHALL NOT BE REPRODUCED, OR COPIED OR USED AS THE BASIS FOR THE      | DRAWING NUMBER: 627-36W4             | 4224-5TC   | ISSUE |  |
| YOUR CONNECTION TO QUALITY & SERVI |                              | MANUFACTURE OR SALE OF APPARATUS<br>WITHOUT WRITTEN PERMISSION.      | PART NUMBER: 627-36W4                | 4224-5TC   | 1     |  |