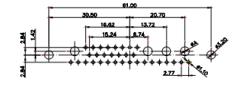

| 47.05<br>23.63<br>                                                              |                                                                  | 33.30<br>3.30<br>3.30<br>3.30<br>3.30<br>1.50<br>9.80<br>1.30<br>9.80<br>9.80<br>1.30<br>9.80<br>9.80<br>1.30<br>9.80<br>9.80<br>1.30<br>9.80<br>9.80<br>1.30<br>9.80<br>9.80<br>1.30<br>9.80<br>9.80<br>9.80<br>9.80<br>9.80<br>9.80<br>9.80<br>9.80<br>9.80<br>9.80<br>9.80<br>9.80<br>9.80<br>9.80<br>9.80<br>9.80<br>9.80<br>9.80<br>9.80<br>9.80<br>9.80<br>9.80<br>9.80<br>9.80<br>9.80<br>9.80<br>9.80<br>9.80<br>9.80<br>9.80<br>9.80<br>9.80<br>9.80<br>9.80<br>9.80<br>9.80<br>9.80<br>9.80<br>9.80<br>9.80<br>9.80<br>9.80<br>9.80<br>9.80<br>9.80<br>9.80<br>9.80<br>9.80<br>9.80<br>9.80<br>9.80<br>9.80<br>9.80<br>9.80<br>9.80<br>9.80<br>9.80<br>9.80<br>9.80<br>9.80<br>9.80<br>9.80<br>9.80<br>9.80<br>9.80<br>9.80<br>9.80<br>9.80<br>9.80<br>9.80<br>9.80<br>9.80<br>9.80<br>9.80<br>9.80<br>9.80<br>9.80<br>9.80<br>9.80<br>9.80<br>9.80<br>9.80<br>9.80<br>9.80<br>9.80<br>9.80<br>9.80<br>9.80<br>9.80<br>9.80<br>9.80<br>9.80<br>9.80<br>9.80<br>9.80<br>9.80<br>9.80<br>9.80<br>9.80<br>9.80<br>9.80<br>9.80<br>9.80<br>9.80<br>9.80<br>9.80<br>9.80<br>9.80<br>9.80<br>9.80<br>9.80<br>9.80<br>9.80<br>9.80<br>9.80<br>9.80<br>9.80<br>9.80<br>9.80<br>9.80<br>9.80<br>9.80<br>9.80<br>9.80<br>9.80<br>9.80<br>9.80<br>9.80<br>9.80<br>9.80<br>9.80<br>9.80<br>9.80<br>9.80<br>9.80<br>9.80<br>9.80<br>9.80<br>9.80<br>9.80<br>9.80<br>9.80<br>9.80<br>9.80<br>9.80<br>9.80<br>9.80<br>9.80<br>9.80<br>9.80<br>9.80<br>9.80<br>9.80<br>9.80<br>9.80<br>9.80<br>9.80<br>9.80<br>9.80<br>9.80<br>9.80<br>9.80<br>9.80<br>9.80<br>9.80<br>9.80<br>9.80<br>9.80<br>9.80<br>9.80<br>9.80<br>9.80<br>9.80<br>9.80<br>9.80<br>9.80<br>9.80<br>9.80<br>9.80<br>9.80<br>9.80<br>9.80<br>9.80<br>9.80<br>9.80<br>9.80<br>9.80<br>9.80<br>9.80<br>9.80<br>9.80<br>9.80<br>9.80<br>9.80<br>9.80<br>9.80<br>9.80<br>9.80<br>9.80<br>9.80<br>9.80<br>9.80<br>9.80<br>9.80<br>9.80<br>9.80<br>9.80<br>9.80<br>9.80<br>9.80<br>9.80<br>9.80<br>9.80<br>9.80<br>9.80<br>9.80<br>9.80<br>9.80<br>9.80<br>9.80<br>9.80<br>9.80<br>9.80<br>9.80<br>9.80<br>9.80<br>9.80<br>9.80<br>9.80<br>9.80<br>9.80<br>9.80<br>9.80<br>9.80<br>9.80<br>9.80<br>9.80<br>9.80<br>9.80<br>9.80<br>9.80<br>9.80<br>9.80<br>9.80<br>9.80<br>9.80<br>9.80<br>9.80<br>9.80<br>9.80<br>9.80<br>9.80<br>9.80<br>9.80<br>9.80<br>9.80<br>9.80<br>9.80<br>9.80<br>9.80<br>9.80<br>9.80<br>9.80<br>9.80<br>9.80<br>9.80<br>9.80<br>9.80<br>9.80<br>9.80<br>9.80<br>9.80<br>9.80<br>9.80<br>9.80<br>9.80<br>9.80<br>9.80<br>9.80<br>9.80<br>9.80<br>9.80<br>9.80<br>9.80<br>9.80<br>9.80<br>9.80<br>9.80<br>9.80<br>9.80<br>9.80<br>9.80<br>9.80<br>9.80<br>9.80<br>9.80<br>9.80<br>9.80<br>9.80<br>9.80<br>9.80<br>9.80<br>9.80<br>9.80<br>9.80<br>9.80<br>9.80<br>9.80<br>9.80<br>9.80<br>9.80<br>9.80<br>9.80<br>9.80<br>9.80<br>9.80<br>9.80<br>9.80 |                                                        | 63.50<br>31.75<br>08 9.70<br>9.70<br>9.70<br>9.70<br>9.70<br>9.70<br>9.70<br>9.70 | ene          |
|---------------------------------------------------------------------------------|------------------------------------------------------------------|---------------------------------------------------------------------------------------------------------------------------------------------------------------------------------------------------------------------------------------------------------------------------------------------------------------------------------------------------------------------------------------------------------------------------------------------------------------------------------------------------------------------------------------------------------------------------------------------------------------------------------------------------------------------------------------------------------------------------------------------------------------------------------------------------------------------------------------------------------------------------------------------------------------------------------------------------------------------------------------------------------------------------------------------------------------------------------------------------------------------------------------------------------------------------------------------------------------------------------------------------------------------------------------------------------------------------------------------------------------------------------------------------------------------------------------------------------------------------------------------------------------------------------------------------------------------------------------------------------------------------------------------------------------------------------------------------------------------------------------------------------------------------------------------------------------------------------------------------------------------------------------------------------------------------------------------------------------------------------------------------------------------------------------------------------------------------------------------------------------------------------------------------------------------------------------------------------------------------------------------------------------------------------------------------------------------------------------------------------------------------------------------------------------------------------------------------------------------------------------------------------------------------------------------------------------------------------------------------------------------------------------------------------------------------------------------------------------------------------------------------------------------------------------------------------------------------------------|--------------------------------------------------------|-----------------------------------------------------------------------------------|--------------|
|                                                                                 | 11W                                                              | /1 Male/Female                                                                                                                                                                                                                                                                                                                                                                                                                                                                                                                                                                                                                                                                                                                                                                                                                                                                                                                                                                                                                                                                                                                                                                                                                                                                                                                                                                                                                                                                                                                                                                                                                                                                                                                                                                                                                                                                                                                                                                                                                                                                                                                                                                                                                                                                                                                                                                                                                                                                                                                                                                                                                                                                                                                                                                                                                        | 27W2 Male/Femal                                        | e                                                                                 |              |
| 8W8 F                                                                           | 53.50<br>31.78<br>22.83<br>→ → → → → → → → → → → → → → → → → → → | /2 Male/Female                                                                                                                                                                                                                                                                                                                                                                                                                                                                                                                                                                                                                                                                                                                                                                                                                                                                                                                                                                                                                                                                                                                                                                                                                                                                                                                                                                                                                                                                                                                                                                                                                                                                                                                                                                                                                                                                                                                                                                                                                                                                                                                                                                                                                                                                                                                                                                                                                                                                                                                                                                                                                                                                                                                                                                                                                        | 2270<br>1665<br>1665<br>1667<br>277<br>21W1 Male/Femal | e3.50<br>31.75<br>16.24<br>++++++++++++++++++++++++++++++++++++                   | and a second |
| $\begin{array}{c} 10A / 2.2 \\ 20A / 3.3 \\ 30A / 3.7 \\ 40A / 4.2 \end{array}$ |                                                                  |                                                                                                                                                                                                                                                                                                                                                                                                                                                                                                                                                                                                                                                                                                                                                                                                                                                                                                                                                                                                                                                                                                                                                                                                                                                                                                                                                                                                                                                                                                                                                                                                                                                                                                                                                                                                                                                                                                                                                                                                                                                                                                                                                                                                                                                                                                                                                                                                                                                                                                                                                                                                                                                                                                                                                                                                                                       |                                                        | æ                                                                                 |              |
| SW REFERENCE NO.: 627 COMBO ASSEMBLY                                            |                                                                  |                                                                                                                                                                                                                                                                                                                                                                                                                                                                                                                                                                                                                                                                                                                                                                                                                                                                                                                                                                                                                                                                                                                                                                                                                                                                                                                                                                                                                                                                                                                                                                                                                                                                                                                                                                                                                                                                                                                                                                                                                                                                                                                                                                                                                                                                                                                                                                                                                                                                                                                                                                                                                                                                                                                                                                                                                                       |                                                        |                                                                                   |              |
|                                                                                 | COMBINATIO                                                       | COMBINATION D-SUB                                                                                                                                                                                                                                                                                                                                                                                                                                                                                                                                                                                                                                                                                                                                                                                                                                                                                                                                                                                                                                                                                                                                                                                                                                                                                                                                                                                                                                                                                                                                                                                                                                                                                                                                                                                                                                                                                                                                                                                                                                                                                                                                                                                                                                                                                                                                                                                                                                                                                                                                                                                                                                                                                                                                                                                                                     |                                                        | DATE: JAN. 01/20                                                                  | )19          |
| CHECKED: DATE:                                                                  |                                                                  |                                                                                                                                                                                                                                                                                                                                                                                                                                                                                                                                                                                                                                                                                                                                                                                                                                                                                                                                                                                                                                                                                                                                                                                                                                                                                                                                                                                                                                                                                                                                                                                                                                                                                                                                                                                                                                                                                                                                                                                                                                                                                                                                                                                                                                                                                                                                                                                                                                                                                                                                                                                                                                                                                                                                                                                                                                       | DATE:                                                  |                                                                                   |              |
| THIS SERIES FULLY CONFORMS TO                                                   |                                                                  | THESE DRAWINGS AND SPECIFICATIONS<br>ARE THE PROPERTY OF EDAC INC.,AND<br>SHALL NOT BE REPRODUCED,OR COPIED<br>OR USED AS THE BASIS FOR THE                                                                                                                                                                                                                                                                                                                                                                                                                                                                                                                                                                                                                                                                                                                                                                                                                                                                                                                                                                                                                                                                                                                                                                                                                                                                                                                                                                                                                                                                                                                                                                                                                                                                                                                                                                                                                                                                                                                                                                                                                                                                                                                                                                                                                                                                                                                                                                                                                                                                                                                                                                                                                                                                                           | SCALE: N.T.S                                           | SHEET 3 OF                                                                        | 4            |
| THE EUROPEAN UNION DIRECTIVES<br>2011/65/EU FOR RoHS COMPLIANCY.                | TORONTO, ONTARIO<br>CANADA                                       |                                                                                                                                                                                                                                                                                                                                                                                                                                                                                                                                                                                                                                                                                                                                                                                                                                                                                                                                                                                                                                                                                                                                                                                                                                                                                                                                                                                                                                                                                                                                                                                                                                                                                                                                                                                                                                                                                                                                                                                                                                                                                                                                                                                                                                                                                                                                                                                                                                                                                                                                                                                                                                                                                                                                                                                                                                       | DRAWING NUMBER: 627-36W                                | 4224-5TC                                                                          | ISSUE        |
| 2011/05/201 OK KUHS COWFLIANCI.                                                 | YOUR CONNECTION TO QUALITY & SERVICE                             | MANUFACTURE OR SALE OF APPARATUS                                                                                                                                                                                                                                                                                                                                                                                                                                                                                                                                                                                                                                                                                                                                                                                                                                                                                                                                                                                                                                                                                                                                                                                                                                                                                                                                                                                                                                                                                                                                                                                                                                                                                                                                                                                                                                                                                                                                                                                                                                                                                                                                                                                                                                                                                                                                                                                                                                                                                                                                                                                                                                                                                                                                                                                                      | PART NUMBER: 627-36W                                   | 4224-5TC                                                                          | 1            |