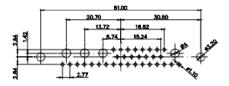

| 47.05<br>23.63<br>                                                              |                                                                  | 33.30<br>3.30<br>3.30<br>3.30<br>3.30<br>1.50<br>9.80<br>1.30<br>9.80<br>9.80<br>1.30<br>9.80<br>9.80<br>1.30<br>9.80<br>9.80<br>1.30<br>9.80<br>9.80<br>1.30<br>9.80<br>9.80<br>1.30<br>9.80<br>9.80<br>9.80<br>9.80<br>9.80<br>9.80<br>9.80<br>9.80<br>9.80<br>9.80<br>9.80<br>9.80<br>9.80<br>9.80<br>9.80<br>9.80<br>9.80<br>9.80<br>9.80<br>9.80<br>9.80<br>9.80<br>9.80<br>9.80<br>9.80<br>9.80<br>9.80<br>9.80<br>9.80<br>9.80<br>9.80<br>9.80<br>9.80<br>9.80<br>9.80<br>9.80<br>9.80<br>9.80<br>9.80<br>9.80<br>9.80<br>9.80<br>9.80<br>9.80<br>9.80<br>9.80<br>9.80<br>9.80<br>9.80<br>9.80<br>9.80<br>9.80<br>9.80<br>9.80<br>9.80<br>9.80<br>9.80<br>9.80<br>9.80<br>9.80<br>9.80<br>9.80<br>9.80<br>9.80<br>9.80<br>9.80<br>9.80<br>9.80<br>9.80<br>9.80<br>9.80<br>9.80<br>9.80<br>9.80<br>9.80<br>9.80<br>9.80<br>9.80<br>9.80<br>9.80<br>9.80<br>9.80<br>9.80<br>9.80<br>9.80<br>9.80<br>9.80<br>9.80<br>9.80<br>9.80<br>9.80<br>9.80<br>9.80<br>9.80<br>9.80<br>9.80<br>9.80<br>9.80<br>9.80<br>9.80<br>9.80<br>9.80<br>9.80<br>9.80<br>9.80<br>9.80<br>9.80<br>9.80<br>9.80<br>9.80<br>9.80<br>9.80<br>9.80<br>9.80<br>9.80<br>9.80<br>9.80<br>9.80<br>9.80<br>9.80<br>9.80<br>9.80<br>9.80<br>9.80<br>9.80<br>9.80<br>9.80<br>9.80<br>9.80<br>9.80<br>9.80<br>9.80<br>9.80<br>9.80<br>9.80<br>9.80<br>9.80<br>9.80<br>9.80<br>9.80<br>9.80<br>9.80<br>9.80<br>9.80<br>9.80<br>9.80<br>9.80<br>9.80<br>9.80<br>9.80<br>9.80<br>9.80<br>9.80<br>9.80<br>9.80<br>9.80<br>9.80<br>9.80<br>9.80<br>9.80<br>9.80<br>9.80<br>9.80<br>9.80<br>9.80<br>9.80<br>9.80<br>9.80<br>9.80<br>9.80<br>9.80<br>9.80<br>9.80<br>9.80<br>9.80<br>9.80<br>9.80<br>9.80<br>9.80<br>9.80<br>9.80<br>9.80<br>9.80<br>9.80<br>9.80<br>9.80<br>9.80<br>9.80<br>9.80<br>9.80<br>9.80<br>9.80<br>9.80<br>9.80<br>9.80<br>9.80<br>9.80<br>9.80<br>9.80<br>9.80<br>9.80<br>9.80<br>9.80<br>9.80<br>9.80<br>9.80<br>9.80<br>9.80<br>9.80<br>9.80<br>9.80<br>9.80<br>9.80<br>9.80<br>9.80<br>9.80<br>9.80<br>9.80<br>9.80<br>9.80<br>9.80<br>9.80<br>9.80<br>9.80<br>9.80<br>9.80<br>9.80<br>9.80<br>9.80<br>9.80<br>9.80<br>9.80<br>9.80<br>9.80<br>9.80<br>9.80<br>9.80<br>9.80<br>9.80<br>9.80<br>9.80<br>9.80<br>9.80<br>9.80<br>9.80<br>9.80<br>9.80<br>9.80<br>9.80<br>9.80<br>9.80<br>9.80<br>9.80<br>9.80<br>9.80<br>9.80<br>9.80<br>9.80<br>9.80<br>9.80<br>9.80<br>9.80<br>9.80<br>9.80<br>9.80<br>9.80<br>9.80<br>9.80<br>9.80<br>9.80<br>9.80<br>9.80<br>9.80<br>9.80<br>9.80<br>9.80<br>9.80<br>9.80<br>9.80<br>9.80<br>9.80<br>9.80<br>9.80<br>9.80<br>9.80<br>9.80<br>9.80<br>9.80<br>9.80<br>9.80<br>9.80<br>9.80<br>9.80<br>9.80<br>9.80<br>9.80<br>9.80<br>9.80<br>9.80<br>9.80<br>9.80<br>9.80<br>9.80<br>9.80<br>9.80<br>9.80<br>9.80<br>9.80<br>9.80<br>9.80<br>9.80<br>9.80<br>9.80<br>9.80<br>9.80<br>9.80<br>9.80<br>9.80 |                                                        | 63.50<br>31.75<br>08 9.70<br>9.70<br>9.70<br>9.70<br>9.70<br>9.70<br>9.70<br>9.70 | ene          |
|---------------------------------------------------------------------------------|------------------------------------------------------------------|---------------------------------------------------------------------------------------------------------------------------------------------------------------------------------------------------------------------------------------------------------------------------------------------------------------------------------------------------------------------------------------------------------------------------------------------------------------------------------------------------------------------------------------------------------------------------------------------------------------------------------------------------------------------------------------------------------------------------------------------------------------------------------------------------------------------------------------------------------------------------------------------------------------------------------------------------------------------------------------------------------------------------------------------------------------------------------------------------------------------------------------------------------------------------------------------------------------------------------------------------------------------------------------------------------------------------------------------------------------------------------------------------------------------------------------------------------------------------------------------------------------------------------------------------------------------------------------------------------------------------------------------------------------------------------------------------------------------------------------------------------------------------------------------------------------------------------------------------------------------------------------------------------------------------------------------------------------------------------------------------------------------------------------------------------------------------------------------------------------------------------------------------------------------------------------------------------------------------------------------------------------------------------------------------------------------------------------------------------------------------------------------------------------------------------------------------------------------------------------------------------------------------------------------------------------------------------------------------------------------------------------------------------------------------------------------------------------------------------------------------------------------------------------------------------------------------------------|--------------------------------------------------------|-----------------------------------------------------------------------------------|--------------|
|                                                                                 | 11W                                                              | /1 Male/Female                                                                                                                                                                                                                                                                                                                                                                                                                                                                                                                                                                                                                                                                                                                                                                                                                                                                                                                                                                                                                                                                                                                                                                                                                                                                                                                                                                                                                                                                                                                                                                                                                                                                                                                                                                                                                                                                                                                                                                                                                                                                                                                                                                                                                                                                                                                                                                                                                                                                                                                                                                                                                                                                                                                                                                                                                        | 27W2 Male/Femal                                        | e                                                                                 |              |
| 8W8 F                                                                           | 53.50<br>31.78<br>22.83<br>→ → → → → → → → → → → → → → → → → → → | /2 Male/Female                                                                                                                                                                                                                                                                                                                                                                                                                                                                                                                                                                                                                                                                                                                                                                                                                                                                                                                                                                                                                                                                                                                                                                                                                                                                                                                                                                                                                                                                                                                                                                                                                                                                                                                                                                                                                                                                                                                                                                                                                                                                                                                                                                                                                                                                                                                                                                                                                                                                                                                                                                                                                                                                                                                                                                                                                        | 2270<br>1665<br>1665<br>1667<br>277<br>21W1 Male/Femal | e3.50<br>31.75<br>16.24<br>++++++++++++++++++++++++++++++++++++                   | and a second |
| $\begin{array}{c} 10A / 2.2 \\ 20A / 3.3 \\ 30A / 3.7 \\ 40A / 4.2 \end{array}$ |                                                                  |                                                                                                                                                                                                                                                                                                                                                                                                                                                                                                                                                                                                                                                                                                                                                                                                                                                                                                                                                                                                                                                                                                                                                                                                                                                                                                                                                                                                                                                                                                                                                                                                                                                                                                                                                                                                                                                                                                                                                                                                                                                                                                                                                                                                                                                                                                                                                                                                                                                                                                                                                                                                                                                                                                                                                                                                                                       |                                                        | æ                                                                                 |              |
| SW REFERENCE NO.: 627 COMBO ASSEMBLY                                            |                                                                  |                                                                                                                                                                                                                                                                                                                                                                                                                                                                                                                                                                                                                                                                                                                                                                                                                                                                                                                                                                                                                                                                                                                                                                                                                                                                                                                                                                                                                                                                                                                                                                                                                                                                                                                                                                                                                                                                                                                                                                                                                                                                                                                                                                                                                                                                                                                                                                                                                                                                                                                                                                                                                                                                                                                                                                                                                                       |                                                        |                                                                                   |              |
|                                                                                 | COMBINATIO                                                       | COMBINATION D-SUB                                                                                                                                                                                                                                                                                                                                                                                                                                                                                                                                                                                                                                                                                                                                                                                                                                                                                                                                                                                                                                                                                                                                                                                                                                                                                                                                                                                                                                                                                                                                                                                                                                                                                                                                                                                                                                                                                                                                                                                                                                                                                                                                                                                                                                                                                                                                                                                                                                                                                                                                                                                                                                                                                                                                                                                                                     |                                                        | DATE: JAN. 01/20                                                                  | )19          |
| CHECKED: DATE:                                                                  |                                                                  |                                                                                                                                                                                                                                                                                                                                                                                                                                                                                                                                                                                                                                                                                                                                                                                                                                                                                                                                                                                                                                                                                                                                                                                                                                                                                                                                                                                                                                                                                                                                                                                                                                                                                                                                                                                                                                                                                                                                                                                                                                                                                                                                                                                                                                                                                                                                                                                                                                                                                                                                                                                                                                                                                                                                                                                                                                       | DATE:                                                  |                                                                                   |              |
| THIS SERIES FULLY CONFORMS TO                                                   |                                                                  | THESE DRAWINGS AND SPECIFICATIONS<br>ARE THE PROPERTY OF EDAC INC.,AND<br>SHALL NOT BE REPRODUCED,OR COPIED<br>OR USED AS THE BASIS FOR THE                                                                                                                                                                                                                                                                                                                                                                                                                                                                                                                                                                                                                                                                                                                                                                                                                                                                                                                                                                                                                                                                                                                                                                                                                                                                                                                                                                                                                                                                                                                                                                                                                                                                                                                                                                                                                                                                                                                                                                                                                                                                                                                                                                                                                                                                                                                                                                                                                                                                                                                                                                                                                                                                                           | SCALE: N.T.S                                           | SHEET 3 OF                                                                        | 4            |
| THE EUROPEAN UNION DIRECTIVES<br>2011/65/EU FOR RoHS COMPLIANCY.                | TORONTO, ONTARIO<br>CANADA                                       |                                                                                                                                                                                                                                                                                                                                                                                                                                                                                                                                                                                                                                                                                                                                                                                                                                                                                                                                                                                                                                                                                                                                                                                                                                                                                                                                                                                                                                                                                                                                                                                                                                                                                                                                                                                                                                                                                                                                                                                                                                                                                                                                                                                                                                                                                                                                                                                                                                                                                                                                                                                                                                                                                                                                                                                                                                       | DRAWING NUMBER: 627-36W                                | 4224-5TC                                                                          | ISSUE        |
| 2011/05/201 OK KUHS COWFLIANCI.                                                 | YOUR CONNECTION TO QUALITY & SERVICE                             | MANUFACTURE OR SALE OF APPARATUS                                                                                                                                                                                                                                                                                                                                                                                                                                                                                                                                                                                                                                                                                                                                                                                                                                                                                                                                                                                                                                                                                                                                                                                                                                                                                                                                                                                                                                                                                                                                                                                                                                                                                                                                                                                                                                                                                                                                                                                                                                                                                                                                                                                                                                                                                                                                                                                                                                                                                                                                                                                                                                                                                                                                                                                                      | PART NUMBER: 627-36W                                   | 4224-5TC                                                                          | 1            |