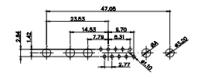

47.00 23.53 23.53 47.00 9.70 14.51 9.32 14.51 9.32 14.51 9.70 14.51 9.70 14.51 9.70 14.51 9.70 9.70 9.70 9.70 9.70 9.70 9.70 9.70 9.70 9.70 9.70 9.70 9.70 9.70 9.70 9.70 9.70 9.70 9.70 9.70 9.70 9.70 9.70 9.70 9.70 9.70 9.70 9.70 9.70 9.70 9.70 9.70 9.70 9.70 9.70 9.70 9.70 9.70 9.70 9.70 9.70 9.70 9.70 9.70 9.70 9.70 9.70 9.70 9.70 9.70 9.70 9.70 9.70 9.70 9.70 9.70 9.70 9.70 9.70 9.70 9.70 9.70 9.70 9.70 9.70 9.70 9.70 9.70 9.70 9.70 9.70 9.70 9.70 9.70 9.70 9.70 9.70 9.70 9.70 9.70 9.70 9.70 9.70 9.70 9.70 9.70 9.70 9.70 9.70 9.70 9.70 9.70 9.70 9.70 9.70 9.70 9.70 9.70 9.70 9.70 9.70 9.70 9.70 9.70 9.70 9.70 9.70 9.70 9.70 9.70 9.70 9.70 9.70 9.70 9.70 9.70 9.70 9.70 9.70 9.70 9.70 9.70 9.70 9.70 9.70 9.70 9.70 9.70 9.70 9.70 9.70 9.70 9.70 9.70 9.70 9.70 9.70 9.70 9.70 9.70 9.70 9.70 9.70 9.70 9.70 9.70 9.70 9.70 9.70 9.70 9.70 9.70 9.70 9.70 9.70 9.70 9.70 9.70 9.70 9.70 9.70 9.70 9.70 9.70 9.70 9.70 9.70 9.70 9.70 9.70 9.70 9.70 9.70 9.70 9.70 9.70 9.70 9.70 9.70 9.70 9.70 9.70 9.70 9.70 9.70 9.70 9.70 9.70 9.70 9.70 9.70 9.70 9.70 9.70 9.70 9.70 9.70 9.70 9.70 9.70 9.70 9.70 9.70 9.70 9.70 9.70 9.70 9.70 9.70 9.70 9.70 9.70 9.70 9.70 9.70 9.70 9.70 9.70 9.70 9.70 9.70 9.70 9.70 9.70 9.70 9.70 9.70 9.70 9.70 9.70 9.70 9.70 9.70 9.70 9.70 9.70 9.70 9.70 9.70 9.70 9.70 9.70 9.70 9.70 9.70 9.70 9.70 9.70 9.70 9.70 9.70 9.70 9.70 9.70 9.70 9.70 9.70 9.70 9.70 9.70 9.70 9.70 9.70 9.70 9.70 9.70 9.70 9.70 9.70 9.70 9.70 9.70 9.70 9.70 9.70 9.70 9.70 9.70 9.70 9.70 9.70 9.70 9.70 9.70 9.70 9.70 9.70 9.70 9.70 9.70 9.70 9.70 9.70 9.70 9.70 9.70 9.70 9.70 9.70 9.70 9.70 9.70 9.70 9.70 9.70 9.70 9.70 9.70 9.70 9.70 9.70 9.70 9.70 9.70 9.70 9.70 9.70 9.70 9.70 9.70 9.70 9.70 9.70 9.