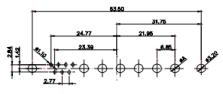

| 47.05<br>23.63<br>                                                              |                                                                  | 33.30<br>3.30<br>3.30<br>3.30<br>3.30<br>1.50<br>9.80<br>1.30<br>9.80<br>9.80<br>1.30<br>9.80<br>9.80<br>1.30<br>9.80<br>9.80<br>1.30<br>9.80<br>9.80<br>1.30<br>9.80<br>9.80<br>1.30<br>9.80<br>9.80<br>9.80<br>9.80<br>9.80<br>9.80<br>9.80<br>9.80<br>9.80<br>9.80<br>9.80<br>9.80<br>9.80<br>9.80<br>9.80<br>9.80<br>9.80<br>9.80<br>9.80<br>9.80<br>9.80<br>9.80<br>9.80<br>9.80<br>9.80<br>9.80<br>9.80<br>9.80<br>9.80<br>9.80<br>9.80<br>9.80<br>9.80<br>9.80<br>9.80<br>9.80<br>9.80<br>9.80<br>9.80<br>9.80<br>9.80<br>9.80<br>9.80<br>9.80<br>9.80<br>9.80<br>9.80<br>9.80<br>9.80<br>9.80<br>9.80<br>9.80<br>9.80<br>9.80<br>9.80<br>9.80<br>9.80<br>9.80<br>9.80<br>9.80<br>9.80<br>9.80<br>9.80<br>9.80<br>9.80<br>9.80<br>9.80<br>9.80<br>9.80<br>9.80<br>9.80<br>9.80<br>9.80<br>9.80<br>9.80<br>9.80<br>9.80<br>9.80<br>9.80<br>9.80<br>9.80<br>9.80<br>9.80<br>9.80<br>9.80<br>9.80<br>9.80<br>9.80<br>9.80<br>9.80<br>9.80<br>9.80<br>9.80<br>9.80<br>9.80<br>9.80<br>9.80<br>9.80<br>9.80<br>9.80<br>9.80<br>9.80<br>9.80<br>9.80<br>9.80<br>9.80<br>9.80<br>9.80<br>9.80<br>9.80<br>9.80<br>9.80<br>9.80<br>9.80<br>9.80<br>9.80<br>9.80<br>9.80<br>9.80<br>9.80<br>9.80<br>9.80<br>9.80<br>9.80<br>9.80<br>9.80<br>9.80<br>9.80<br>9.80<br>9.80<br>9.80<br>9.80<br>9.80<br>9.80<br>9.80<br>9.80<br>9.80<br>9.80<br>9.80<br>9.80<br>9.80<br>9.80<br>9.80<br>9.80<br>9.80<br>9.80<br>9.80<br>9.80<br>9.80<br>9.80<br>9.80<br>9.80<br>9.80<br>9.80<br>9.80<br>9.80<br>9.80<br>9.80<br>9.80<br>9.80<br>9.80<br>9.80<br>9.80<br>9.80<br>9.80<br>9.80<br>9.80<br>9.80<br>9.80<br>9.80<br>9.80<br>9.80<br>9.80<br>9.80<br>9.80<br>9.80<br>9.80<br>9.80<br>9.80<br>9.80<br>9.80<br>9.80<br>9.80<br>9.80<br>9.80<br>9.80<br>9.80<br>9.80<br>9.80<br>9.80<br>9.80<br>9.80<br>9.80<br>9.80<br>9.80<br>9.80<br>9.80<br>9.80<br>9.80<br>9.80<br>9.80<br>9.80<br>9.80<br>9.80<br>9.80<br>9.80<br>9.80<br>9.80<br>9.80<br>9.80<br>9.80<br>9.80<br>9.80<br>9.80<br>9.80<br>9.80<br>9.80<br>9.80<br>9.80<br>9.80<br>9.80<br>9.80<br>9.80<br>9.80<br>9.80<br>9.80<br>9.80<br>9.80<br>9.80<br>9.80<br>9.80<br>9.80<br>9.80<br>9.80<br>9.80<br>9.80<br>9.80<br>9.80<br>9.80<br>9.80<br>9.80<br>9.80<br>9.80<br>9.80<br>9.80<br>9.80<br>9.80<br>9.80<br>9.80<br>9.80<br>9.80<br>9.80<br>9.80<br>9.80<br>9.80<br>9.80<br>9.80<br>9.80<br>9.80<br>9.80<br>9.80<br>9.80<br>9.80<br>9.80<br>9.80<br>9.80<br>9.80<br>9.80<br>9.80<br>9.80<br>9.80<br>9.80<br>9.80<br>9.80<br>9.80<br>9.80<br>9.80<br>9.80<br>9.80<br>9.80<br>9.80<br>9.80<br>9.80<br>9.80<br>9.80<br>9.80<br>9.80<br>9.80<br>9.80<br>9.80<br>9.80<br>9.80<br>9.80<br>9.80<br>9.80<br>9.80<br>9.80<br>9.80<br>9.80<br>9.80<br>9.80<br>9.80<br>9.80<br>9.80<br>9.80<br>9.80<br>9.80<br>9.80<br>9.80<br>9.80<br>9.80<br>9.80<br>9.80<br>9.80<br>9.80<br>9.80<br>9.80<br>9.80 |                                                        | 63.50<br>31.75<br>08 9.70<br>9.70<br>9.70<br>9.70<br>9.70<br>9.70<br>9.70<br>9.70 | ene          |
|---------------------------------------------------------------------------------|------------------------------------------------------------------|---------------------------------------------------------------------------------------------------------------------------------------------------------------------------------------------------------------------------------------------------------------------------------------------------------------------------------------------------------------------------------------------------------------------------------------------------------------------------------------------------------------------------------------------------------------------------------------------------------------------------------------------------------------------------------------------------------------------------------------------------------------------------------------------------------------------------------------------------------------------------------------------------------------------------------------------------------------------------------------------------------------------------------------------------------------------------------------------------------------------------------------------------------------------------------------------------------------------------------------------------------------------------------------------------------------------------------------------------------------------------------------------------------------------------------------------------------------------------------------------------------------------------------------------------------------------------------------------------------------------------------------------------------------------------------------------------------------------------------------------------------------------------------------------------------------------------------------------------------------------------------------------------------------------------------------------------------------------------------------------------------------------------------------------------------------------------------------------------------------------------------------------------------------------------------------------------------------------------------------------------------------------------------------------------------------------------------------------------------------------------------------------------------------------------------------------------------------------------------------------------------------------------------------------------------------------------------------------------------------------------------------------------------------------------------------------------------------------------------------------------------------------------------------------------------------------------------------|--------------------------------------------------------|-----------------------------------------------------------------------------------|--------------|
|                                                                                 | 11W                                                              | /1 Male/Female                                                                                                                                                                                                                                                                                                                                                                                                                                                                                                                                                                                                                                                                                                                                                                                                                                                                                                                                                                                                                                                                                                                                                                                                                                                                                                                                                                                                                                                                                                                                                                                                                                                                                                                                                                                                                                                                                                                                                                                                                                                                                                                                                                                                                                                                                                                                                                                                                                                                                                                                                                                                                                                                                                                                                                                                                        | 27W2 Male/Femal                                        | e                                                                                 |              |
| 8W8 F                                                                           | 53.50<br>31.78<br>22.83<br>→ → → → → → → → → → → → → → → → → → → | /2 Male/Female                                                                                                                                                                                                                                                                                                                                                                                                                                                                                                                                                                                                                                                                                                                                                                                                                                                                                                                                                                                                                                                                                                                                                                                                                                                                                                                                                                                                                                                                                                                                                                                                                                                                                                                                                                                                                                                                                                                                                                                                                                                                                                                                                                                                                                                                                                                                                                                                                                                                                                                                                                                                                                                                                                                                                                                                                        | 2270<br>1665<br>1665<br>1667<br>277<br>21W1 Male/Femal | e3.50<br>31.75<br>16.24<br>++++++++++++++++++++++++++++++++++++                   | and a second |
| $\begin{array}{c} 10A / 2.2 \\ 20A / 3.3 \\ 30A / 3.7 \\ 40A / 4.2 \end{array}$ |                                                                  |                                                                                                                                                                                                                                                                                                                                                                                                                                                                                                                                                                                                                                                                                                                                                                                                                                                                                                                                                                                                                                                                                                                                                                                                                                                                                                                                                                                                                                                                                                                                                                                                                                                                                                                                                                                                                                                                                                                                                                                                                                                                                                                                                                                                                                                                                                                                                                                                                                                                                                                                                                                                                                                                                                                                                                                                                                       |                                                        | æ                                                                                 |              |
| SW REFERENCE NO.: 627 COMBO ASSEMBLY                                            |                                                                  |                                                                                                                                                                                                                                                                                                                                                                                                                                                                                                                                                                                                                                                                                                                                                                                                                                                                                                                                                                                                                                                                                                                                                                                                                                                                                                                                                                                                                                                                                                                                                                                                                                                                                                                                                                                                                                                                                                                                                                                                                                                                                                                                                                                                                                                                                                                                                                                                                                                                                                                                                                                                                                                                                                                                                                                                                                       |                                                        |                                                                                   |              |
|                                                                                 | COMBINATIO                                                       | COMBINATION D-SUB                                                                                                                                                                                                                                                                                                                                                                                                                                                                                                                                                                                                                                                                                                                                                                                                                                                                                                                                                                                                                                                                                                                                                                                                                                                                                                                                                                                                                                                                                                                                                                                                                                                                                                                                                                                                                                                                                                                                                                                                                                                                                                                                                                                                                                                                                                                                                                                                                                                                                                                                                                                                                                                                                                                                                                                                                     |                                                        | DATE: JAN. 01/20                                                                  | )19          |
| CHECKED: DATE:                                                                  |                                                                  |                                                                                                                                                                                                                                                                                                                                                                                                                                                                                                                                                                                                                                                                                                                                                                                                                                                                                                                                                                                                                                                                                                                                                                                                                                                                                                                                                                                                                                                                                                                                                                                                                                                                                                                                                                                                                                                                                                                                                                                                                                                                                                                                                                                                                                                                                                                                                                                                                                                                                                                                                                                                                                                                                                                                                                                                                                       | DATE:                                                  |                                                                                   |              |
| THIS SERIES FULLY CONFORMS TO                                                   |                                                                  | THESE DRAWINGS AND SPECIFICATIONS<br>ARE THE PROPERTY OF EDAC INC.,AND<br>SHALL NOT BE REPRODUCED,OR COPIED<br>OR USED AS THE BASIS FOR THE                                                                                                                                                                                                                                                                                                                                                                                                                                                                                                                                                                                                                                                                                                                                                                                                                                                                                                                                                                                                                                                                                                                                                                                                                                                                                                                                                                                                                                                                                                                                                                                                                                                                                                                                                                                                                                                                                                                                                                                                                                                                                                                                                                                                                                                                                                                                                                                                                                                                                                                                                                                                                                                                                           | SCALE: N.T.S                                           | SHEET 3 OF                                                                        | 4            |
| THE EUROPEAN UNION DIRECTIVES<br>2011/65/EU FOR RoHS COMPLIANCY.                | TORONTO, ONTARIO<br>CANADA                                       |                                                                                                                                                                                                                                                                                                                                                                                                                                                                                                                                                                                                                                                                                                                                                                                                                                                                                                                                                                                                                                                                                                                                                                                                                                                                                                                                                                                                                                                                                                                                                                                                                                                                                                                                                                                                                                                                                                                                                                                                                                                                                                                                                                                                                                                                                                                                                                                                                                                                                                                                                                                                                                                                                                                                                                                                                                       | DRAWING NUMBER: 627-36W                                | 4224-5TC                                                                          | ISSUE        |
| 2011/05/201 OK KUHS COWFLIANCI.                                                 | YOUR CONNECTION TO QUALITY & SERVICE                             | MANUFACTURE OR SALE OF APPARATUS                                                                                                                                                                                                                                                                                                                                                                                                                                                                                                                                                                                                                                                                                                                                                                                                                                                                                                                                                                                                                                                                                                                                                                                                                                                                                                                                                                                                                                                                                                                                                                                                                                                                                                                                                                                                                                                                                                                                                                                                                                                                                                                                                                                                                                                                                                                                                                                                                                                                                                                                                                                                                                                                                                                                                                                                      | PART NUMBER: 627-36W                                   | 4224-5TC                                                                          | 1            |