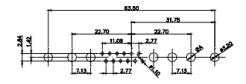

| 47.05<br>23.63<br>                                                              |                                                                  | 33.30<br>3.30<br>3.30<br>3.30<br>3.30<br>1.50<br>9.80<br>1.30<br>9.80<br>9.80<br>1.30<br>9.80<br>9.80<br>1.30<br>9.80<br>9.80<br>1.30<br>9.80<br>9.80<br>1.30<br>9.80<br>9.80<br>1.30<br>9.80<br>9.80<br>9.80<br>9.80<br>9.80<br>9.80<br>9.80<br>9.80<br>9.80<br>9.80<br>9.80<br>9.80<br>9.80<br>9.80<br>9.80<br>9.80<br>9.80<br>9.80<br>9.80<br>9.80<br>9.80<br>9.80<br>9.80<br>9.80<br>9.80<br>9.80<br>9.80<br>9.80<br>9.80<br>9.80<br>9.80<br>9.80<br>9.80<br>9.80<br>9.80<br>9.80<br>9.80<br>9.80<br>9.80<br>9.80<br>9.80<br>9.80<br>9.80<br>9.80<br>9.80<br>9.80<br>9.80<br>9.80<br>9.80<br>9.80<br>9.80<br>9.80<br>9.80<br>9.80<br>9.80<br>9.80<br>9.80<br>9.80<br>9.80<br>9.80<br>9.80<br>9.80<br>9.80<br>9.80<br>9.80<br>9.80<br>9.80<br>9.80<br>9.80<br>9.80<br>9.80<br>9.80<br>9.80<br>9.80<br>9.80<br>9.80<br>9.80<br>9.80<br>9.80<br>9.80<br>9.80<br>9.80<br>9.80<br>9.80<br>9.80<br>9.80<br>9.80<br>9.80<br>9.80<br>9.80<br>9.80<br>9.80<br>9.80<br>9.80<br>9.80<br>9.80<br>9.80<br>9.80<br>9.80<br>9.80<br>9.80<br>9.80<br>9.80<br>9.80<br>9.80<br>9.80<br>9.80<br>9.80<br>9.80<br>9.80<br>9.80<br>9.80<br>9.80<br>9.80<br>9.80<br>9.80<br>9.80<br>9.80<br>9.80<br>9.80<br>9.80<br>9.80<br>9.80<br>9.80<br>9.80<br>9.80<br>9.80<br>9.80<br>9.80<br>9.80<br>9.80<br>9.80<br>9.80<br>9.80<br>9.80<br>9.80<br>9.80<br>9.80<br>9.80<br>9.80<br>9.80<br>9.80<br>9.80<br>9.80<br>9.80<br>9.80<br>9.80<br>9.80<br>9.80<br>9.80<br>9.80<br>9.80<br>9.80<br>9.80<br>9.80<br>9.80<br>9.80<br>9.80<br>9.80<br>9.80<br>9.80<br>9.80<br>9.80<br>9.80<br>9.80<br>9.80<br>9.80<br>9.80<br>9.80<br>9.80<br>9.80<br>9.80<br>9.80<br>9.80<br>9.80<br>9.80<br>9.80<br>9.80<br>9.80<br>9.80<br>9.80<br>9.80<br>9.80<br>9.80<br>9.80<br>9.80<br>9.80<br>9.80<br>9.80<br>9.80<br>9.80<br>9.80<br>9.80<br>9.80<br>9.80<br>9.80<br>9.80<br>9.80<br>9.80<br>9.80<br>9.80<br>9.80<br>9.80<br>9.80<br>9.80<br>9.80<br>9.80<br>9.80<br>9.80<br>9.80<br>9.80<br>9.80<br>9.80<br>9.80<br>9.80<br>9.80<br>9.80<br>9.80<br>9.80<br>9.80<br>9.80<br>9.80<br>9.80<br>9.80<br>9.80<br>9.80<br>9.80<br>9.80<br>9.80<br>9.80<br>9.80<br>9.80<br>9.80<br>9.80<br>9.80<br>9.80<br>9.80<br>9.80<br>9.80<br>9.80<br>9.80<br>9.80<br>9.80<br>9.80<br>9.80<br>9.80<br>9.80<br>9.80<br>9.80<br>9.80<br>9.80<br>9.80<br>9.80<br>9.80<br>9.80<br>9.80<br>9.80<br>9.80<br>9.80<br>9.80<br>9.80<br>9.80<br>9.80<br>9.80<br>9.80<br>9.80<br>9.80<br>9.80<br>9.80<br>9.80<br>9.80<br>9.80<br>9.80<br>9.80<br>9.80<br>9.80<br>9.80<br>9.80<br>9.80<br>9.80<br>9.80<br>9.80<br>9.80<br>9.80<br>9.80<br>9.80<br>9.80<br>9.80<br>9.80<br>9.80<br>9.80<br>9.80<br>9.80<br>9.80<br>9.80<br>9.80<br>9.80<br>9.80<br>9.80<br>9.80<br>9.80<br>9.80<br>9.80<br>9.80<br>9.80<br>9.80<br>9.80<br>9.80<br>9.80<br>9.80<br>9.80<br>9.80<br>9.80<br>9.80<br>9.80<br>9.80<br>9.80<br>9.80 |                                                        | 63.50<br>31.75<br>08 9.70<br>9.70<br>9.70<br>9.70<br>9.70<br>9.70<br>9.70<br>9.70 | ene          |
|---------------------------------------------------------------------------------|------------------------------------------------------------------|---------------------------------------------------------------------------------------------------------------------------------------------------------------------------------------------------------------------------------------------------------------------------------------------------------------------------------------------------------------------------------------------------------------------------------------------------------------------------------------------------------------------------------------------------------------------------------------------------------------------------------------------------------------------------------------------------------------------------------------------------------------------------------------------------------------------------------------------------------------------------------------------------------------------------------------------------------------------------------------------------------------------------------------------------------------------------------------------------------------------------------------------------------------------------------------------------------------------------------------------------------------------------------------------------------------------------------------------------------------------------------------------------------------------------------------------------------------------------------------------------------------------------------------------------------------------------------------------------------------------------------------------------------------------------------------------------------------------------------------------------------------------------------------------------------------------------------------------------------------------------------------------------------------------------------------------------------------------------------------------------------------------------------------------------------------------------------------------------------------------------------------------------------------------------------------------------------------------------------------------------------------------------------------------------------------------------------------------------------------------------------------------------------------------------------------------------------------------------------------------------------------------------------------------------------------------------------------------------------------------------------------------------------------------------------------------------------------------------------------------------------------------------------------------------------------------------------------|--------------------------------------------------------|-----------------------------------------------------------------------------------|--------------|
|                                                                                 | 11W                                                              | /1 Male/Female                                                                                                                                                                                                                                                                                                                                                                                                                                                                                                                                                                                                                                                                                                                                                                                                                                                                                                                                                                                                                                                                                                                                                                                                                                                                                                                                                                                                                                                                                                                                                                                                                                                                                                                                                                                                                                                                                                                                                                                                                                                                                                                                                                                                                                                                                                                                                                                                                                                                                                                                                                                                                                                                                                                                                                                                                        | 27W2 Male/Femal                                        | e                                                                                 |              |
| 8W8 F                                                                           | 53.50<br>31.78<br>22.83<br>→ → → → → → → → → → → → → → → → → → → | /2 Male/Female                                                                                                                                                                                                                                                                                                                                                                                                                                                                                                                                                                                                                                                                                                                                                                                                                                                                                                                                                                                                                                                                                                                                                                                                                                                                                                                                                                                                                                                                                                                                                                                                                                                                                                                                                                                                                                                                                                                                                                                                                                                                                                                                                                                                                                                                                                                                                                                                                                                                                                                                                                                                                                                                                                                                                                                                                        | 2270<br>1665<br>1665<br>1667<br>277<br>21W1 Male/Femal | e3.50<br>31.75<br>16.24<br>++++++++++++++++++++++++++++++++++++                   | and a second |
| $\begin{array}{c} 10A / 2.2 \\ 20A / 3.3 \\ 30A / 3.7 \\ 40A / 4.2 \end{array}$ |                                                                  |                                                                                                                                                                                                                                                                                                                                                                                                                                                                                                                                                                                                                                                                                                                                                                                                                                                                                                                                                                                                                                                                                                                                                                                                                                                                                                                                                                                                                                                                                                                                                                                                                                                                                                                                                                                                                                                                                                                                                                                                                                                                                                                                                                                                                                                                                                                                                                                                                                                                                                                                                                                                                                                                                                                                                                                                                                       |                                                        | æ                                                                                 |              |
| SW REFERENCE NO.: 627 COMBO ASSEMBLY                                            |                                                                  |                                                                                                                                                                                                                                                                                                                                                                                                                                                                                                                                                                                                                                                                                                                                                                                                                                                                                                                                                                                                                                                                                                                                                                                                                                                                                                                                                                                                                                                                                                                                                                                                                                                                                                                                                                                                                                                                                                                                                                                                                                                                                                                                                                                                                                                                                                                                                                                                                                                                                                                                                                                                                                                                                                                                                                                                                                       |                                                        |                                                                                   |              |
|                                                                                 | COMBINATIO                                                       | COMBINATION D-SUB                                                                                                                                                                                                                                                                                                                                                                                                                                                                                                                                                                                                                                                                                                                                                                                                                                                                                                                                                                                                                                                                                                                                                                                                                                                                                                                                                                                                                                                                                                                                                                                                                                                                                                                                                                                                                                                                                                                                                                                                                                                                                                                                                                                                                                                                                                                                                                                                                                                                                                                                                                                                                                                                                                                                                                                                                     |                                                        | DATE: JAN. 01/20                                                                  | )19          |
| CHECKED: DATE:                                                                  |                                                                  |                                                                                                                                                                                                                                                                                                                                                                                                                                                                                                                                                                                                                                                                                                                                                                                                                                                                                                                                                                                                                                                                                                                                                                                                                                                                                                                                                                                                                                                                                                                                                                                                                                                                                                                                                                                                                                                                                                                                                                                                                                                                                                                                                                                                                                                                                                                                                                                                                                                                                                                                                                                                                                                                                                                                                                                                                                       | DATE:                                                  |                                                                                   |              |
| THIS SERIES FULLY CONFORMS TO                                                   |                                                                  | THESE DRAWINGS AND SPECIFICATIONS<br>ARE THE PROPERTY OF EDAC INC.,AND<br>SHALL NOT BE REPRODUCED,OR COPIED<br>OR USED AS THE BASIS FOR THE                                                                                                                                                                                                                                                                                                                                                                                                                                                                                                                                                                                                                                                                                                                                                                                                                                                                                                                                                                                                                                                                                                                                                                                                                                                                                                                                                                                                                                                                                                                                                                                                                                                                                                                                                                                                                                                                                                                                                                                                                                                                                                                                                                                                                                                                                                                                                                                                                                                                                                                                                                                                                                                                                           | SCALE: N.T.S                                           | SHEET 3 OF                                                                        | 4            |
| THE EUROPEAN UNION DIRECTIVES<br>2011/65/EU FOR RoHS COMPLIANCY.                | TORONTO, ONTARIO<br>CANADA                                       |                                                                                                                                                                                                                                                                                                                                                                                                                                                                                                                                                                                                                                                                                                                                                                                                                                                                                                                                                                                                                                                                                                                                                                                                                                                                                                                                                                                                                                                                                                                                                                                                                                                                                                                                                                                                                                                                                                                                                                                                                                                                                                                                                                                                                                                                                                                                                                                                                                                                                                                                                                                                                                                                                                                                                                                                                                       | DRAWING NUMBER: 627-36W                                | 4224-5TC                                                                          | ISSUE        |
| 2011/05/201 OK KUHS COWFLIANCI.                                                 | YOUR CONNECTION TO QUALITY & SERVICE                             | MANUFACTURE OR SALE OF APPARATUS                                                                                                                                                                                                                                                                                                                                                                                                                                                                                                                                                                                                                                                                                                                                                                                                                                                                                                                                                                                                                                                                                                                                                                                                                                                                                                                                                                                                                                                                                                                                                                                                                                                                                                                                                                                                                                                                                                                                                                                                                                                                                                                                                                                                                                                                                                                                                                                                                                                                                                                                                                                                                                                                                                                                                                                                      | PART NUMBER: 627-36W                                   | 4224-5TC                                                                          | 1            |