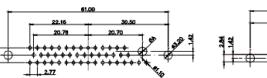

47.00 23.53 23.53 47.00 9.70 14.51 9.32 14.51 9.32 14.51 9.70 14.51 9.70 14.51 9.70 14.51 9.70 9.70 9.70 9.70 9.70 9.70 9.70 9.70 9.70 9.70 9.70 9.70 9.70 9.70 9.70 9.70 9.70 9.70 9.70 9.70 9.70 9.70 9.70 9.70 9.70 9.70 9.70 9.70 9.70 9.70 9.70 9.70 9.70 9.70 9.70 9.70 9.70 9.70 9.70 9.70 9.70 9.70 9.70 9.70 9.70 9.70 9.70 9.70 9.70 9.70 9.70 9.70 9.70 9.70 9.70 9.70 9.70 9.70 9.70 9.70 9.70 9.70 9.70 9.70 9.70 9.70 9.70 9.70 9.70 9.70 9.70 9.70 9.70 9.70 9.70 9.70 9.70 9.70 9.70 9.70 9.70 9.70 9.70 9.70 9.70 9.70 9.70 9.70 9.70 9.70 9.70 9.70 9.70 9.70 9.70 9.70 9.70 9.70 9.70 9.70 9.70 9.70 9.70 9.70 9.70 9.70 9.70 9.70 9.70 9.70 9.70 9.70 9.70 9.70 9.70 9.70 9.70 9.70 9.70 9.70 9.70 9.70 9.70 9.70 9.70 9.70 9.70 9.70 9.70 9.70 9.70 9.70 9.70 9.70 9.70 9.70 9.70 9.70 9.70 9.70 9.70 9.70 9.70 9.70 9.70 9.70 9.70 9.70 9.70 9.70 9.70 9.70 9.70 9.70 9.70 9.70 9.70 9.70 9.70 9.70 9.70 9.70 9.70 9.70 9.70 9.70 9.70 9.70 9.70 9.70 9.70 9.70 9.70 9.70 9.70 9.70 9.70 9.70 9.70 9.70 9.70 9.70 9.70 9.70 9.70 9.70 9.70 9.70 9.70 9.70 9.70 9.70 9.70 9.70 9.70 9.70 9.70 9.70 9.70 9.70 9.70 9.70 9.70 9.70 9.70 9.70 9.70 9.70 9.70 9.70 9.70 9.70 9.70 9.70 9.70 9.70 9.70 9.70 9.70 9.70 9.70 9.70 9.70 9.70 9.70 9.70 9.70 9.70 9.70 9.70 9.70 9.70 9.70 9.70 9.70 9.70 9.70 9.70 9.70 9.70 9.70 9.70 9.70 9.70 9.70 9.70 9.70 9.70 9.70 9.70 9.70 9.70 9.70 9.70 9.70 9.70 9.70 9.70 9.70 9.70 9.70 9.70 9.70 9.70 9.70 9.70 9.70 9.70 9.70 9.70 9.70 9.70 9.70 9.70 9.70 9.70 9.70 9.70 9.70 9.70 9.70 9.70 9.70 9.70 9.70 9.70 9.70 9.70 9.70 9.70 9.70 9.70 9.70 9.70 9.70 9.70 9.70 9.70 9.70 9.70 9.70 9.70 9.70 9.70 9.70 9.70 9.70 9.70 9.70 9.70 9.70 9.70 9.70 9.70 9.70 9.70 9.70 9.70 9.70 9.70 9.70 9.70 9.70 9.