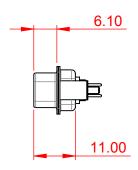

DRAWING NUMBER: 627-9W4-224-1TB ISSUE PART NUMBER: 627-9W4-224-1TB

TOLERANCE UNLESS OTHERWISE SPECIFIED

.X ±0.25 .XX ±0.13 .XXX ±0.05

THIS IS A C.A.D. GENERATED DRAWING DO NOT MAKE MANUAL REVISIONS TO MASTER.

627-9W4-224-1TB

PART NUMBER:

COMPLIANT

THIS SERIES FULLY CONFORMS TO THE EUROPEAN UNION DIRECTIVES 2011/65/EU FOR RoHS COMPLIANCY. TOLERANCE UNLESS OTHERWISE SPECIFIED .X ±0.25 .XX ±0.13

.XXX ±0.05

THIS IS A C.A.D. GENERATED DRAWING DO NOT MAKE MANUAL REVISIONS TO MASTER.