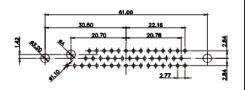

| TOLERANCE<br>UNLESS OTHERWISE<br>SPECIFIED |       |  |  |
|--------------------------------------------|-------|--|--|
| .X                                         | ±0.25 |  |  |
| .XX                                        | ±0.13 |  |  |
| XXX                                        | +0.05 |  |  |

THIS IS A C.A.D. GENERATED DRAWING DO NOT MAKE MANUAL REVISIONS TO MASTER.

ISSUE NUMBER **ORIGINAL** 

MATERIAL:

HOUSING: THERMOPLASTIC POLYESTER, UL94V-0

SHELL: STEEL, Sn or Ni PLATED

CONTACT: COPPER ALLOY SEE ORDERING GUIDE FOR PLATING

## **COMBINATION D-SUB**

EDAC INC TORONTO, ONTARIO CANADA

THESE DRAWINGS AND SPECIFICATIONS ARE THE PROPERTY OF EDAC INC..AND SHALL NOT BE REPRODUCED,OR COPIED OR USED AS THE BASIS FOR THE MANUFACTURE OR SALE OF APPARATUS WITHOUT WRITTEN PERMISSION.

|                                                                                                                                                                                                                                                                                                                                                                                                                                                                                                                                                                                                                                                                                                                                                                                                                                                                                                                                                                                                                                                                                                                                                                                                                                                                                                                                                                                                                                                                                                                                                                                                                                                                                                                                                                                                                                                                                                                                                                                                                                                                                                                               | SW REFERENCE NO.: 627 C | OMBO ASSEMBLY      |
|-------------------------------------------------------------------------------------------------------------------------------------------------------------------------------------------------------------------------------------------------------------------------------------------------------------------------------------------------------------------------------------------------------------------------------------------------------------------------------------------------------------------------------------------------------------------------------------------------------------------------------------------------------------------------------------------------------------------------------------------------------------------------------------------------------------------------------------------------------------------------------------------------------------------------------------------------------------------------------------------------------------------------------------------------------------------------------------------------------------------------------------------------------------------------------------------------------------------------------------------------------------------------------------------------------------------------------------------------------------------------------------------------------------------------------------------------------------------------------------------------------------------------------------------------------------------------------------------------------------------------------------------------------------------------------------------------------------------------------------------------------------------------------------------------------------------------------------------------------------------------------------------------------------------------------------------------------------------------------------------------------------------------------------------------------------------------------------------------------------------------------|-------------------------|--------------------|
|                                                                                                                                                                                                                                                                                                                                                                                                                                                                                                                                                                                                                                                                                                                                                                                                                                                                                                                                                                                                                                                                                                                                                                                                                                                                                                                                                                                                                                                                                                                                                                                                                                                                                                                                                                                                                                                                                                                                                                                                                                                                                                                               | DRAWN: C.B              | DATE: JAN. 01/2019 |
|                                                                                                                                                                                                                                                                                                                                                                                                                                                                                                                                                                                                                                                                                                                                                                                                                                                                                                                                                                                                                                                                                                                                                                                                                                                                                                                                                                                                                                                                                                                                                                                                                                                                                                                                                                                                                                                                                                                                                                                                                                                                                                                               | CHECKED:                | DATE:              |
|                                                                                                                                                                                                                                                                                                                                                                                                                                                                                                                                                                                                                                                                                                                                                                                                                                                                                                                                                                                                                                                                                                                                                                                                                                                                                                                                                                                                                                                                                                                                                                                                                                                                                                                                                                                                                                                                                                                                                                                                                                                                                                                               | SCALE: (IN C.A.D. 1:1)  | SHEET 1 OF 4       |
| DD 414/11/0 1/1 / 1/2 / 1/2 / 1/2 / 1/2 / 1/2 / 1/2 / 1/2 / 1/2 / 1/2 / 1/2 / 1/2 / 1/2 / 1/2 / 1/2 / 1/2 / 1/2 / 1/2 / 1/2 / 1/2 / 1/2 / 1/2 / 1/2 / 1/2 / 1/2 / 1/2 / 1/2 / 1/2 / 1/2 / 1/2 / 1/2 / 1/2 / 1/2 / 1/2 / 1/2 / 1/2 / 1/2 / 1/2 / 1/2 / 1/2 / 1/2 / 1/2 / 1/2 / 1/2 / 1/2 / 1/2 / 1/2 / 1/2 / 1/2 / 1/2 / 1/2 / 1/2 / 1/2 / 1/2 / 1/2 / 1/2 / 1/2 / 1/2 / 1/2 / 1/2 / 1/2 / 1/2 / 1/2 / 1/2 / 1/2 / 1/2 / 1/2 / 1/2 / 1/2 / 1/2 / 1/2 / 1/2 / 1/2 / 1/2 / 1/2 / 1/2 / 1/2 / 1/2 / 1/2 / 1/2 / 1/2 / 1/2 / 1/2 / 1/2 / 1/2 / 1/2 / 1/2 / 1/2 / 1/2 / 1/2 / 1/2 / 1/2 / 1/2 / 1/2 / 1/2 / 1/2 / 1/2 / 1/2 / 1/2 / 1/2 / 1/2 / 1/2 / 1/2 / 1/2 / 1/2 / 1/2 / 1/2 / 1/2 / 1/2 / 1/2 / 1/2 / 1/2 / 1/2 / 1/2 / 1/2 / 1/2 / 1/2 / 1/2 / 1/2 / 1/2 / 1/2 / 1/2 / 1/2 / 1/2 / 1/2 / 1/2 / 1/2 / 1/2 / 1/2 / 1/2 / 1/2 / 1/2 / 1/2 / 1/2 / 1/2 / 1/2 / 1/2 / 1/2 / 1/2 / 1/2 / 1/2 / 1/2 / 1/2 / 1/2 / 1/2 / 1/2 / 1/2 / 1/2 / 1/2 / 1/2 / 1/2 / 1/2 / 1/2 / 1/2 / 1/2 / 1/2 / 1/2 / 1/2 / 1/2 / 1/2 / 1/2 / 1/2 / 1/2 / 1/2 / 1/2 / 1/2 / 1/2 / 1/2 / 1/2 / 1/2 / 1/2 / 1/2 / 1/2 / 1/2 / 1/2 / 1/2 / 1/2 / 1/2 / 1/2 / 1/2 / 1/2 / 1/2 / 1/2 / 1/2 / 1/2 / 1/2 / 1/2 / 1/2 / 1/2 / 1/2 / 1/2 / 1/2 / 1/2 / 1/2 / 1/2 / 1/2 / 1/2 / 1/2 / 1/2 / 1/2 / 1/2 / 1/2 / 1/2 / 1/2 / 1/2 / 1/2 / 1/2 / 1/2 / 1/2 / 1/2 / 1/2 / 1/2 / 1/2 / 1/2 / 1/2 / 1/2 / 1/2 / 1/2 / 1/2 / 1/2 / 1/2 / 1/2 / 1/2 / 1/2 / 1/2 / 1/2 / 1/2 / 1/2 / 1/2 / 1/2 / 1/2 / 1/2 / 1/2 / 1/2 / 1/2 / 1/2 / 1/2 / 1/2 / 1/2 / 1/2 / 1/2 / 1/2 / 1/2 / 1/2 / 1/2 / 1/2 / 1/2 / 1/2 / 1/2 / 1/2 / 1/2 / 1/2 / 1/2 / 1/2 / 1/2 / 1/2 / 1/2 / 1/2 / 1/2 / 1/2 / 1/2 / 1/2 / 1/2 / 1/2 / 1/2 / 1/2 / 1/2 / 1/2 / 1/2 / 1/2 / 1/2 / 1/2 / 1/2 / 1/2 / 1/2 / 1/2 / 1/2 / 1/2 / 1/2 / 1/2 / 1/2 / 1/2 / 1/2 / 1/2 / 1/2 / 1/2 / 1/2 / 1/2 / 1/2 / 1/2 / 1/2 / 1/2 / 1/2 / 1/2 / 1/2 / 1/2 / 1/2 / 1/2 / 1/2 / 1/2 / 1/2 / 1/2 / 1/2 / 1/2 / 1/2 / 1/2 / 1/2 / 1/2 / 1/2 / 1/2 / 1/2 / 1/2 / 1/2 / 1/2 / 1/2 / 1/2 / 1/2 / 1/2 / 1/2 / 1/2 / 1/2 / 1/2 / 1/2 / 1/2 / 1/2 / 1/2 / 1/2 / 1/2 / 1/2 / 1/2 / 1/2 / 1/2 / 1/2 / 1/2 / 1/2 / 1/2 / 1/2 / 1/2 / 1/2 / |                         | 224 4TD 12215      |