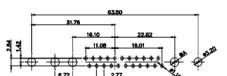

| SW REFERENCE NO.: 627 C  |  | OMBO ASSEMBLY |      |       |      |    |
|--------------------------|--|---------------|------|-------|------|----|
| DRAWN: C.B               |  | DATE:         | JAN. | 01/20 | 19   |    |
| CHECKED:                 |  | DATE:         |      |       |      |    |
| SCALE: N.T.S             |  | SHEET         | 2    | OF    | 6    |    |
| DRAWING NUMBER: 627-9W4- |  | 224-1TE       | 3    |       | ISSU | ΙE |