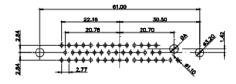

## CURRENT RATING / ØA

10A / 2.2 20A / 3.3

30A / 3.7

40A / 4.2

**COMBINATION D-SUB** 

EDAC INC TORONTO, ONTARIO CANADA

THESE DRAWINGS AND SPECIFICATIONS ARE THE PROPERTY OF EDAC INC.,AND SHALL NOT BE REPRODUCED,OR COPIED OR USED AS THE BASIS FOR THE MANUFACTURE OR SALE OF APPARATUS WITHOUT WRITTEN PERMISSION.

| SW REFERENCE NO.: 627 COMBO ASSEMBLY |  |       |       |       |    |  |
|--------------------------------------|--|-------|-------|-------|----|--|
| DRAWN: C.B                           |  | DATE: | JAN.  | 01/20 | 19 |  |
| CHECKED:                             |  | DATE: |       |       |    |  |
| SCALE: N.T.S                         |  | SHEET | 3     | OF    | 4  |  |
| DRAWING NUMBER: 627-9W4-224-1TB      |  |       | 19911 | F     |    |  |

627-9W4-224-1TB

PART NUMBER:

THIS SERIES FULLY CONFORMS TO THE EUROPEAN UNION DIRECTIVES 2011/65/EU FOR RoHS COMPLIANCY.

THIS IS A C.A.D. GENERATED DRAWING DO NOT MAKE MANUAL REVISIONS TO MASTER.

ISSUE NUMBER ORIGINAL