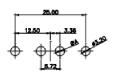

## CURRENT RATING / ØA

10A / 2.2 20A / 3.3

30A / 3.7

40A / 4.2

**COMBINATION D-SUB** 

EDAC INC TORONTO, ONTARIO CANADA

THESE DRAWINGS AND SPECIFICATIONS ARE THE PROPERTY OF EDAC INC.,AND SHALL NOT BE REPRODUCED,OR COPIED OR USED AS THE BASIS FOR THE MANUFACTURE OR SALE OF APPARATUS WITHOUT WRITTEN PERMISSION.

| SW REFERENCE NO.: 627 COMBO ASSEMBLY |  |       |       |       |    |  |
|--------------------------------------|--|-------|-------|-------|----|--|
| DRAWN: C.B                           |  | DATE: | JAN.  | 01/20 | 19 |  |
| CHECKED:                             |  | DATE: |       |       |    |  |
| SCALE: N.T.S                         |  | SHEET | 3     | OF    | 4  |  |
| DRAWING NUMBER: 627-9W4-224-1TB      |  |       | 19911 | F     |    |  |

627-9W4-224-1TB

PART NUMBER:

THIS SERIES FULLY CONFORMS TO THE EUROPEAN UNION DIRECTIVES 2011/65/EU FOR RoHS COMPLIANCY.

THIS IS A C.A.D. GENERATED DRAWING DO NOT MAKE MANUAL REVISIONS TO MASTER.

ISSUE NUMBER ORIGINAL