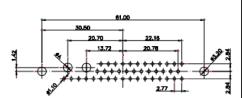

| TOLERANCE<br>UNLESS OTHERWISE<br>SPECIFIED |       |  |  |
|--------------------------------------------|-------|--|--|
| .X                                         | ±0.25 |  |  |
| .XX                                        | ±0.13 |  |  |
| XXX                                        | +0.05 |  |  |

THIS IS A C.A.D. GENERATED DRAWING DO NOT MAKE MANUAL REVISIONS TO MASTER.

ISSUE NUMBER **ORIGINAL** 

MATERIAL:

HOUSING: THERMOPLASTIC POLYESTER, UL94V-0

SHELL: STEEL, Sn or Ni PLATED

CONTACT: COPPER ALLOY SEE ORDERING GUIDE FOR PLATING

## **COMBINATION D-SUB**

EDAC INC TORONTO, ONTARIO CANADA

THESE DRAWINGS AND SPECIFICATIONS ARE THE PROPERTY OF EDAC INC..AND SHALL NOT BE REPRODUCED,OR COPIED OR USED AS THE BASIS FOR THE MANUFACTURE OR SALE OF APPARATUS WITHOUT WRITTEN PERMISSION.

|                                                                                                                                                                                                                                                                                                                                                                                                                                                                                                                                                                                                                                                                                                                                                                                                                                                                                                                                                                                                                                                                                                                                                                                                                                                                                                                                                                                                                                                                                                                                                                                                                                                                                                                                                                                                                                                                                                                                                                                                                                                                                                                               | SW REFERENCE NO.: 627 C | OMBO ASSEMBLY      |
|-------------------------------------------------------------------------------------------------------------------------------------------------------------------------------------------------------------------------------------------------------------------------------------------------------------------------------------------------------------------------------------------------------------------------------------------------------------------------------------------------------------------------------------------------------------------------------------------------------------------------------------------------------------------------------------------------------------------------------------------------------------------------------------------------------------------------------------------------------------------------------------------------------------------------------------------------------------------------------------------------------------------------------------------------------------------------------------------------------------------------------------------------------------------------------------------------------------------------------------------------------------------------------------------------------------------------------------------------------------------------------------------------------------------------------------------------------------------------------------------------------------------------------------------------------------------------------------------------------------------------------------------------------------------------------------------------------------------------------------------------------------------------------------------------------------------------------------------------------------------------------------------------------------------------------------------------------------------------------------------------------------------------------------------------------------------------------------------------------------------------------|-------------------------|--------------------|
|                                                                                                                                                                                                                                                                                                                                                                                                                                                                                                                                                                                                                                                                                                                                                                                                                                                                                                                                                                                                                                                                                                                                                                                                                                                                                                                                                                                                                                                                                                                                                                                                                                                                                                                                                                                                                                                                                                                                                                                                                                                                                                                               | DRAWN: C.B              | DATE: JAN. 01/2019 |
|                                                                                                                                                                                                                                                                                                                                                                                                                                                                                                                                                                                                                                                                                                                                                                                                                                                                                                                                                                                                                                                                                                                                                                                                                                                                                                                                                                                                                                                                                                                                                                                                                                                                                                                                                                                                                                                                                                                                                                                                                                                                                                                               | CHECKED:                | DATE:              |
|                                                                                                                                                                                                                                                                                                                                                                                                                                                                                                                                                                                                                                                                                                                                                                                                                                                                                                                                                                                                                                                                                                                                                                                                                                                                                                                                                                                                                                                                                                                                                                                                                                                                                                                                                                                                                                                                                                                                                                                                                                                                                                                               | SCALE: (IN C.A.D. 1:1)  | SHEET 1 OF 4       |
| DD 414/11/0 1/1 / 1/2 / 1/2 / 1/2 / 1/2 / 1/2 / 1/2 / 1/2 / 1/2 / 1/2 / 1/2 / 1/2 / 1/2 / 1/2 / 1/2 / 1/2 / 1/2 / 1/2 / 1/2 / 1/2 / 1/2 / 1/2 / 1/2 / 1/2 / 1/2 / 1/2 / 1/2 / 1/2 / 1/2 / 1/2 / 1/2 / 1/2 / 1/2 / 1/2 / 1/2 / 1/2 / 1/2 / 1/2 / 1/2 / 1/2 / 1/2 / 1/2 / 1/2 / 1/2 / 1/2 / 1/2 / 1/2 / 1/2 / 1/2 / 1/2 / 1/2 / 1/2 / 1/2 / 1/2 / 1/2 / 1/2 / 1/2 / 1/2 / 1/2 / 1/2 / 1/2 / 1/2 / 1/2 / 1/2 / 1/2 / 1/2 / 1/2 / 1/2 / 1/2 / 1/2 / 1/2 / 1/2 / 1/2 / 1/2 / 1/2 / 1/2 / 1/2 / 1/2 / 1/2 / 1/2 / 1/2 / 1/2 / 1/2 / 1/2 / 1/2 / 1/2 / 1/2 / 1/2 / 1/2 / 1/2 / 1/2 / 1/2 / 1/2 / 1/2 / 1/2 / 1/2 / 1/2 / 1/2 / 1/2 / 1/2 / 1/2 / 1/2 / 1/2 / 1/2 / 1/2 / 1/2 / 1/2 / 1/2 / 1/2 / 1/2 / 1/2 / 1/2 / 1/2 / 1/2 / 1/2 / 1/2 / 1/2 / 1/2 / 1/2 / 1/2 / 1/2 / 1/2 / 1/2 / 1/2 / 1/2 / 1/2 / 1/2 / 1/2 / 1/2 / 1/2 / 1/2 / 1/2 / 1/2 / 1/2 / 1/2 / 1/2 / 1/2 / 1/2 / 1/2 / 1/2 / 1/2 / 1/2 / 1/2 / 1/2 / 1/2 / 1/2 / 1/2 / 1/2 / 1/2 / 1/2 / 1/2 / 1/2 / 1/2 / 1/2 / 1/2 / 1/2 / 1/2 / 1/2 / 1/2 / 1/2 / 1/2 / 1/2 / 1/2 / 1/2 / 1/2 / 1/2 / 1/2 / 1/2 / 1/2 / 1/2 / 1/2 / 1/2 / 1/2 / 1/2 / 1/2 / 1/2 / 1/2 / 1/2 / 1/2 / 1/2 / 1/2 / 1/2 / 1/2 / 1/2 / 1/2 / 1/2 / 1/2 / 1/2 / 1/2 / 1/2 / 1/2 / 1/2 / 1/2 / 1/2 / 1/2 / 1/2 / 1/2 / 1/2 / 1/2 / 1/2 / 1/2 / 1/2 / 1/2 / 1/2 / 1/2 / 1/2 / 1/2 / 1/2 / 1/2 / 1/2 / 1/2 / 1/2 / 1/2 / 1/2 / 1/2 / 1/2 / 1/2 / 1/2 / 1/2 / 1/2 / 1/2 / 1/2 / 1/2 / 1/2 / 1/2 / 1/2 / 1/2 / 1/2 / 1/2 / 1/2 / 1/2 / 1/2 / 1/2 / 1/2 / 1/2 / 1/2 / 1/2 / 1/2 / 1/2 / 1/2 / 1/2 / 1/2 / 1/2 / 1/2 / 1/2 / 1/2 / 1/2 / 1/2 / 1/2 / 1/2 / 1/2 / 1/2 / 1/2 / 1/2 / 1/2 / 1/2 / 1/2 / 1/2 / 1/2 / 1/2 / 1/2 / 1/2 / 1/2 / 1/2 / 1/2 / 1/2 / 1/2 / 1/2 / 1/2 / 1/2 / 1/2 / 1/2 / 1/2 / 1/2 / 1/2 / 1/2 / 1/2 / 1/2 / 1/2 / 1/2 / 1/2 / 1/2 / 1/2 / 1/2 / 1/2 / 1/2 / 1/2 / 1/2 / 1/2 / 1/2 / 1/2 / 1/2 / 1/2 / 1/2 / 1/2 / 1/2 / 1/2 / 1/2 / 1/2 / 1/2 / 1/2 / 1/2 / 1/2 / 1/2 / 1/2 / 1/2 / 1/2 / 1/2 / 1/2 / 1/2 / 1/2 / 1/2 / 1/2 / 1/2 / 1/2 / 1/2 / 1/2 / 1/2 / 1/2 / 1/2 / 1/2 / 1/2 / 1/2 / 1/2 / 1/2 / 1/2 / 1/2 / 1/2 / 1/2 / 1/2 / 1/2 / 1/2 / 1/2 / 1/2 / 1/2 / 1/2 / 1/2 / 1/2 / 1/2 / |                         | 224 4TD 12215      |

DRAWING NUMBER: 627-9W4-224-1TB ISSUE PART NUMBER: 627-9W4-224-1TB

TOLERANCE UNLESS OTHERWISE SPECIFIED

.X ±0.25 .XX ±0.13 .XXX ±0.05

THIS IS A C.A.D. GENERATED DRAWING DO NOT MAKE MANUAL REVISIONS TO MASTER.