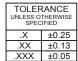

| TOLERANCE<br>UNLESS OTHERWISE<br>SPECIFIED |       |  |  |
|--------------------------------------------|-------|--|--|
| .X                                         | ±0.25 |  |  |
| .XX                                        | ±0.13 |  |  |
| XXX                                        | +0.05 |  |  |