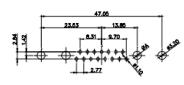

## CURRENT RATING / ØA

10A / 2.2 20A / 3.3

30A / 3.7

40A / 4.2

**COMBINATION D-SUB** 

EDAC INC TORONTO, ONTARIO CANADA

THESE DRAWINGS AND SPECIFICATIONS ARE THE PROPERTY OF EDAC INC.,AND SHALL NOT BE REPRODUCED,OR COPIED OR USED AS THE BASIS FOR THE MANUFACTURE OR SALE OF APPARATUS WITHOUT WRITTEN PERMISSION.

| SW REFERENCE NO.: 627 COMBO ASSEMBLY |  |       |       |       |    |  |
|--------------------------------------|--|-------|-------|-------|----|--|
| DRAWN: C.B                           |  | DATE: | JAN.  | 01/20 | 19 |  |
| CHECKED:                             |  | DATE: |       |       |    |  |
| SCALE: N.T.S                         |  | SHEET | 3     | OF    | 4  |  |
| DRAWING NUMBER: 627-9W4-224-1TB      |  |       | 19911 | F     |    |  |

627-9W4-224-1TB

PART NUMBER:

THIS SERIES FULLY CONFORMS TO THE EUROPEAN UNION DIRECTIVES 2011/65/EU FOR RoHS COMPLIANCY.

THIS IS A C.A.D. GENERATED DRAWING DO NOT MAKE MANUAL REVISIONS TO MASTER.

ISSUE NUMBER ORIGINAL