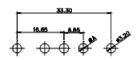

| TOLERANCE<br>UNLESS OTHERWISE<br>SPECIFIED |       |  |  |
|--------------------------------------------|-------|--|--|
| .X                                         | ±0.25 |  |  |
| .XX                                        | ±0.13 |  |  |
| XXX                                        | +0.05 |  |  |

THIS IS A C.A.D. GENERATED DRAWING DO NOT MAKE MANUAL REVISIONS TO MASTER.

ISSUE NUMBER **ORIGINAL** 

MATERIAL:

HOUSING: THERMOPLASTIC POLYESTER, UL94V-0

SHELL: STEEL, Sn or Ni PLATED

CONTACT: COPPER ALLOY SEE ORDERING GUIDE FOR PLATING

DRAWING NUMBER: 627-9W4-224-1TB ISSUE PART NUMBER: 627-9W4-224-1TB

TOLERANCE UNLESS OTHERWISE SPECIFIED

.X ±0.25 .XX ±0.13 .XXX ±0.05

THIS IS A C.A.D. GENERATED DRAWING DO NOT MAKE MANUAL REVISIONS TO MASTER.