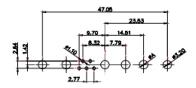

| SW REFERENCE NO.: 627 COMBO ASSEMBLY |  |       |       |       |    |  |
|--------------------------------------|--|-------|-------|-------|----|--|
| DRAWN: C.B                           |  | DATE: | JAN.  | 01/20 | 19 |  |
| CHECKED:                             |  | DATE: |       |       |    |  |
| SCALE: N.T.S                         |  | SHEET | 3     | OF    | 4  |  |
| DRAWING NUMBER: 627-9W4-224-1TB      |  |       | 19911 | F     |    |  |