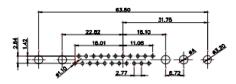

| TOLERANCE<br>UNLESS OTHERWISE<br>SPECIFIED |       |  |  |
|--------------------------------------------|-------|--|--|
| .X                                         | ±0.25 |  |  |
| .XX                                        | ±0.13 |  |  |
| XXX                                        | +0.05 |  |  |

THIS IS A C.A.D. GENERATED DRAWING DO NOT MAKE MANUAL REVISIONS TO MASTER.

ISSUE NUMBER **ORIGINAL** 

MATERIAL:

HOUSING: THERMOPLASTIC POLYESTER, UL94V-0

SHELL: STEEL, Sn or Ni PLATED

CONTACT: COPPER ALLOY SEE ORDERING GUIDE FOR PLATING

## **COMBINATION D-SUB**

EDAC INC TORONTO, ONTARIO CANADA

THESE DRAWINGS AND SPECIFICATIONS ARE THE PROPERTY OF EDAC INC..AND SHALL NOT BE REPRODUCED,OR COPIED OR USED AS THE BASIS FOR THE MANUFACTURE OR SALE OF APPARATUS WITHOUT WRITTEN PERMISSION.

|                                                                                                                                                                                                                                                                                                                                                                                                                                                                                                                                                                                                                                                                                                                                                                                                                                                                                                                                                                                                                                                                                                                                                                                                                                                                                                                                                                                                                                                                                                                                                                                                                                                                                                                                                                                                                                                                                                                                                                                                                                                                                                                               | SW REFERENCE NO.: 627 C | OMBO ASSEMBLY      |
|-------------------------------------------------------------------------------------------------------------------------------------------------------------------------------------------------------------------------------------------------------------------------------------------------------------------------------------------------------------------------------------------------------------------------------------------------------------------------------------------------------------------------------------------------------------------------------------------------------------------------------------------------------------------------------------------------------------------------------------------------------------------------------------------------------------------------------------------------------------------------------------------------------------------------------------------------------------------------------------------------------------------------------------------------------------------------------------------------------------------------------------------------------------------------------------------------------------------------------------------------------------------------------------------------------------------------------------------------------------------------------------------------------------------------------------------------------------------------------------------------------------------------------------------------------------------------------------------------------------------------------------------------------------------------------------------------------------------------------------------------------------------------------------------------------------------------------------------------------------------------------------------------------------------------------------------------------------------------------------------------------------------------------------------------------------------------------------------------------------------------------|-------------------------|--------------------|
|                                                                                                                                                                                                                                                                                                                                                                                                                                                                                                                                                                                                                                                                                                                                                                                                                                                                                                                                                                                                                                                                                                                                                                                                                                                                                                                                                                                                                                                                                                                                                                                                                                                                                                                                                                                                                                                                                                                                                                                                                                                                                                                               | DRAWN: C.B              | DATE: JAN. 01/2019 |
|                                                                                                                                                                                                                                                                                                                                                                                                                                                                                                                                                                                                                                                                                                                                                                                                                                                                                                                                                                                                                                                                                                                                                                                                                                                                                                                                                                                                                                                                                                                                                                                                                                                                                                                                                                                                                                                                                                                                                                                                                                                                                                                               | CHECKED:                | DATE:              |
|                                                                                                                                                                                                                                                                                                                                                                                                                                                                                                                                                                                                                                                                                                                                                                                                                                                                                                                                                                                                                                                                                                                                                                                                                                                                                                                                                                                                                                                                                                                                                                                                                                                                                                                                                                                                                                                                                                                                                                                                                                                                                                                               | SCALE: (IN C.A.D. 1:1)  | SHEET 1 OF 4       |
| DD 414/11/0 1/1 / 1/2 / 1/2 / 1/2 / 1/2 / 1/2 / 1/2 / 1/2 / 1/2 / 1/2 / 1/2 / 1/2 / 1/2 / 1/2 / 1/2 / 1/2 / 1/2 / 1/2 / 1/2 / 1/2 / 1/2 / 1/2 / 1/2 / 1/2 / 1/2 / 1/2 / 1/2 / 1/2 / 1/2 / 1/2 / 1/2 / 1/2 / 1/2 / 1/2 / 1/2 / 1/2 / 1/2 / 1/2 / 1/2 / 1/2 / 1/2 / 1/2 / 1/2 / 1/2 / 1/2 / 1/2 / 1/2 / 1/2 / 1/2 / 1/2 / 1/2 / 1/2 / 1/2 / 1/2 / 1/2 / 1/2 / 1/2 / 1/2 / 1/2 / 1/2 / 1/2 / 1/2 / 1/2 / 1/2 / 1/2 / 1/2 / 1/2 / 1/2 / 1/2 / 1/2 / 1/2 / 1/2 / 1/2 / 1/2 / 1/2 / 1/2 / 1/2 / 1/2 / 1/2 / 1/2 / 1/2 / 1/2 / 1/2 / 1/2 / 1/2 / 1/2 / 1/2 / 1/2 / 1/2 / 1/2 / 1/2 / 1/2 / 1/2 / 1/2 / 1/2 / 1/2 / 1/2 / 1/2 / 1/2 / 1/2 / 1/2 / 1/2 / 1/2 / 1/2 / 1/2 / 1/2 / 1/2 / 1/2 / 1/2 / 1/2 / 1/2 / 1/2 / 1/2 / 1/2 / 1/2 / 1/2 / 1/2 / 1/2 / 1/2 / 1/2 / 1/2 / 1/2 / 1/2 / 1/2 / 1/2 / 1/2 / 1/2 / 1/2 / 1/2 / 1/2 / 1/2 / 1/2 / 1/2 / 1/2 / 1/2 / 1/2 / 1/2 / 1/2 / 1/2 / 1/2 / 1/2 / 1/2 / 1/2 / 1/2 / 1/2 / 1/2 / 1/2 / 1/2 / 1/2 / 1/2 / 1/2 / 1/2 / 1/2 / 1/2 / 1/2 / 1/2 / 1/2 / 1/2 / 1/2 / 1/2 / 1/2 / 1/2 / 1/2 / 1/2 / 1/2 / 1/2 / 1/2 / 1/2 / 1/2 / 1/2 / 1/2 / 1/2 / 1/2 / 1/2 / 1/2 / 1/2 / 1/2 / 1/2 / 1/2 / 1/2 / 1/2 / 1/2 / 1/2 / 1/2 / 1/2 / 1/2 / 1/2 / 1/2 / 1/2 / 1/2 / 1/2 / 1/2 / 1/2 / 1/2 / 1/2 / 1/2 / 1/2 / 1/2 / 1/2 / 1/2 / 1/2 / 1/2 / 1/2 / 1/2 / 1/2 / 1/2 / 1/2 / 1/2 / 1/2 / 1/2 / 1/2 / 1/2 / 1/2 / 1/2 / 1/2 / 1/2 / 1/2 / 1/2 / 1/2 / 1/2 / 1/2 / 1/2 / 1/2 / 1/2 / 1/2 / 1/2 / 1/2 / 1/2 / 1/2 / 1/2 / 1/2 / 1/2 / 1/2 / 1/2 / 1/2 / 1/2 / 1/2 / 1/2 / 1/2 / 1/2 / 1/2 / 1/2 / 1/2 / 1/2 / 1/2 / 1/2 / 1/2 / 1/2 / 1/2 / 1/2 / 1/2 / 1/2 / 1/2 / 1/2 / 1/2 / 1/2 / 1/2 / 1/2 / 1/2 / 1/2 / 1/2 / 1/2 / 1/2 / 1/2 / 1/2 / 1/2 / 1/2 / 1/2 / 1/2 / 1/2 / 1/2 / 1/2 / 1/2 / 1/2 / 1/2 / 1/2 / 1/2 / 1/2 / 1/2 / 1/2 / 1/2 / 1/2 / 1/2 / 1/2 / 1/2 / 1/2 / 1/2 / 1/2 / 1/2 / 1/2 / 1/2 / 1/2 / 1/2 / 1/2 / 1/2 / 1/2 / 1/2 / 1/2 / 1/2 / 1/2 / 1/2 / 1/2 / 1/2 / 1/2 / 1/2 / 1/2 / 1/2 / 1/2 / 1/2 / 1/2 / 1/2 / 1/2 / 1/2 / 1/2 / 1/2 / 1/2 / 1/2 / 1/2 / 1/2 / 1/2 / 1/2 / 1/2 / 1/2 / 1/2 / 1/2 / 1/2 / 1/2 / 1/2 / 1/2 / 1/2 / 1/2 / 1/2 / 1/2 / 1/2 / 1/2 / 1/2 / 1/2 / 1/2 / 1/2 / |                         | 224 4TD 12215      |

DRAWING NUMBER: 627-9W4-224-1TB ISSUE PART NUMBER: 627-9W4-224-1TB

TOLERANCE UNLESS OTHERWISE SPECIFIED

.X ±0.25 .XX ±0.13 .XXX ±0.05

THIS IS A C.A.D. GENERATED DRAWING DO NOT MAKE MANUAL REVISIONS TO MASTER.