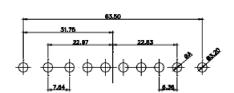

## CURRENT RATING / ØA

10A / 2.2 20A / 3.3

30A / 3.7

40A / 4.2

**COMBINATION D-SUB** 

EDAC INC TORONTO, ONTARIO CANADA

THESE DRAWINGS AND SPECIFICATIONS ARE THE PROPERTY OF EDAC INC.,AND SHALL NOT BE REPRODUCED,OR COPIED OR USED AS THE BASIS FOR THE MANUFACTURE OR SALE OF APPARATUS WITHOUT WRITTEN PERMISSION.

| SW REFERENCE NO.: 627 COMBO ASSEMBLY |  |       |       |       |    |  |
|--------------------------------------|--|-------|-------|-------|----|--|
| DRAWN: C.B                           |  | DATE: | JAN.  | 01/20 | 19 |  |
| CHECKED:                             |  | DATE: |       |       |    |  |
| SCALE: N.T.S                         |  | SHEET | 3     | OF    | 4  |  |
| DRAWING NUMBER: 627-9W4-224-1TB      |  |       | 19911 | F     |    |  |

627-9W4-224-1TB

PART NUMBER:

THIS SERIES FULLY CONFORMS TO THE EUROPEAN UNION DIRECTIVES 2011/65/EU FOR RoHS COMPLIANCY.

THIS IS A C.A.D. GENERATED DRAWING DO NOT MAKE MANUAL REVISIONS TO MASTER.

ISSUE NUMBER ORIGINAL