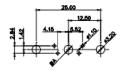

OPERATING TEMPERATURE: -55°C ~ 125°C

SIGNAL CONTACT CURRENT RATING: 5A PER CONTACT

SIGNAL CONTACT RESISTANCE: 10mΩ MAX. INSULATOR RESISTANCE:  $5000M\Omega$  min.

**DIELECTRIC** 

WITHSTANDING VOLTAGE: 1000V AC rms

## **COMBINATION D-SUB**

EDAC INC TORONTO, ONTARIO CANADA

THESE DRAWINGS AND SPECIFICATIONS ARE THE PROPERTY OF EDAC INC..AND SHALL NOT BE REPRODUCED,OR COPIED OR USED AS THE BASIS FOR THE MANUFACTURE OR SALE OF APPARATUS WITHOUT WRITTEN PERMISSION.

|                                                                                                                                                                                                                                                                                                                                                                                                                                                                                                                                                                                                                                                                                                                                                                                                                                                                                                                                                                                                                                                                                                                                                                                                                                                                                                                                                                                                                                                                                                                                                                                                                                                                                                                                                                                                                                                                                                                                                                                                                                                                                                                               | SW REFERENCE NO.: 627 C | OMBO ASSEMBLY      |
|-------------------------------------------------------------------------------------------------------------------------------------------------------------------------------------------------------------------------------------------------------------------------------------------------------------------------------------------------------------------------------------------------------------------------------------------------------------------------------------------------------------------------------------------------------------------------------------------------------------------------------------------------------------------------------------------------------------------------------------------------------------------------------------------------------------------------------------------------------------------------------------------------------------------------------------------------------------------------------------------------------------------------------------------------------------------------------------------------------------------------------------------------------------------------------------------------------------------------------------------------------------------------------------------------------------------------------------------------------------------------------------------------------------------------------------------------------------------------------------------------------------------------------------------------------------------------------------------------------------------------------------------------------------------------------------------------------------------------------------------------------------------------------------------------------------------------------------------------------------------------------------------------------------------------------------------------------------------------------------------------------------------------------------------------------------------------------------------------------------------------------|-------------------------|--------------------|
|                                                                                                                                                                                                                                                                                                                                                                                                                                                                                                                                                                                                                                                                                                                                                                                                                                                                                                                                                                                                                                                                                                                                                                                                                                                                                                                                                                                                                                                                                                                                                                                                                                                                                                                                                                                                                                                                                                                                                                                                                                                                                                                               | DRAWN: C.B              | DATE: JAN. 01/2019 |
|                                                                                                                                                                                                                                                                                                                                                                                                                                                                                                                                                                                                                                                                                                                                                                                                                                                                                                                                                                                                                                                                                                                                                                                                                                                                                                                                                                                                                                                                                                                                                                                                                                                                                                                                                                                                                                                                                                                                                                                                                                                                                                                               | CHECKED:                | DATE:              |
|                                                                                                                                                                                                                                                                                                                                                                                                                                                                                                                                                                                                                                                                                                                                                                                                                                                                                                                                                                                                                                                                                                                                                                                                                                                                                                                                                                                                                                                                                                                                                                                                                                                                                                                                                                                                                                                                                                                                                                                                                                                                                                                               | SCALE: (IN C.A.D. 1:1)  | SHEET 1 OF 4       |
| DD 414/11/0 1/1 / 1/2 / 1/2 / 1/2 / 1/2 / 1/2 / 1/2 / 1/2 / 1/2 / 1/2 / 1/2 / 1/2 / 1/2 / 1/2 / 1/2 / 1/2 / 1/2 / 1/2 / 1/2 / 1/2 / 1/2 / 1/2 / 1/2 / 1/2 / 1/2 / 1/2 / 1/2 / 1/2 / 1/2 / 1/2 / 1/2 / 1/2 / 1/2 / 1/2 / 1/2 / 1/2 / 1/2 / 1/2 / 1/2 / 1/2 / 1/2 / 1/2 / 1/2 / 1/2 / 1/2 / 1/2 / 1/2 / 1/2 / 1/2 / 1/2 / 1/2 / 1/2 / 1/2 / 1/2 / 1/2 / 1/2 / 1/2 / 1/2 / 1/2 / 1/2 / 1/2 / 1/2 / 1/2 / 1/2 / 1/2 / 1/2 / 1/2 / 1/2 / 1/2 / 1/2 / 1/2 / 1/2 / 1/2 / 1/2 / 1/2 / 1/2 / 1/2 / 1/2 / 1/2 / 1/2 / 1/2 / 1/2 / 1/2 / 1/2 / 1/2 / 1/2 / 1/2 / 1/2 / 1/2 / 1/2 / 1/2 / 1/2 / 1/2 / 1/2 / 1/2 / 1/2 / 1/2 / 1/2 / 1/2 / 1/2 / 1/2 / 1/2 / 1/2 / 1/2 / 1/2 / 1/2 / 1/2 / 1/2 / 1/2 / 1/2 / 1/2 / 1/2 / 1/2 / 1/2 / 1/2 / 1/2 / 1/2 / 1/2 / 1/2 / 1/2 / 1/2 / 1/2 / 1/2 / 1/2 / 1/2 / 1/2 / 1/2 / 1/2 / 1/2 / 1/2 / 1/2 / 1/2 / 1/2 / 1/2 / 1/2 / 1/2 / 1/2 / 1/2 / 1/2 / 1/2 / 1/2 / 1/2 / 1/2 / 1/2 / 1/2 / 1/2 / 1/2 / 1/2 / 1/2 / 1/2 / 1/2 / 1/2 / 1/2 / 1/2 / 1/2 / 1/2 / 1/2 / 1/2 / 1/2 / 1/2 / 1/2 / 1/2 / 1/2 / 1/2 / 1/2 / 1/2 / 1/2 / 1/2 / 1/2 / 1/2 / 1/2 / 1/2 / 1/2 / 1/2 / 1/2 / 1/2 / 1/2 / 1/2 / 1/2 / 1/2 / 1/2 / 1/2 / 1/2 / 1/2 / 1/2 / 1/2 / 1/2 / 1/2 / 1/2 / 1/2 / 1/2 / 1/2 / 1/2 / 1/2 / 1/2 / 1/2 / 1/2 / 1/2 / 1/2 / 1/2 / 1/2 / 1/2 / 1/2 / 1/2 / 1/2 / 1/2 / 1/2 / 1/2 / 1/2 / 1/2 / 1/2 / 1/2 / 1/2 / 1/2 / 1/2 / 1/2 / 1/2 / 1/2 / 1/2 / 1/2 / 1/2 / 1/2 / 1/2 / 1/2 / 1/2 / 1/2 / 1/2 / 1/2 / 1/2 / 1/2 / 1/2 / 1/2 / 1/2 / 1/2 / 1/2 / 1/2 / 1/2 / 1/2 / 1/2 / 1/2 / 1/2 / 1/2 / 1/2 / 1/2 / 1/2 / 1/2 / 1/2 / 1/2 / 1/2 / 1/2 / 1/2 / 1/2 / 1/2 / 1/2 / 1/2 / 1/2 / 1/2 / 1/2 / 1/2 / 1/2 / 1/2 / 1/2 / 1/2 / 1/2 / 1/2 / 1/2 / 1/2 / 1/2 / 1/2 / 1/2 / 1/2 / 1/2 / 1/2 / 1/2 / 1/2 / 1/2 / 1/2 / 1/2 / 1/2 / 1/2 / 1/2 / 1/2 / 1/2 / 1/2 / 1/2 / 1/2 / 1/2 / 1/2 / 1/2 / 1/2 / 1/2 / 1/2 / 1/2 / 1/2 / 1/2 / 1/2 / 1/2 / 1/2 / 1/2 / 1/2 / 1/2 / 1/2 / 1/2 / 1/2 / 1/2 / 1/2 / 1/2 / 1/2 / 1/2 / 1/2 / 1/2 / 1/2 / 1/2 / 1/2 / 1/2 / 1/2 / 1/2 / 1/2 / 1/2 / 1/2 / 1/2 / 1/2 / 1/2 / 1/2 / 1/2 / 1/2 / 1/2 / 1/2 / 1/2 / 1/2 / 1/2 / 1/2 / 1/2 / 1/2 / 1/2 / 1/2 / 1/2 / 1/2 / 1/2 / |                         | 224 4TD 12215      |