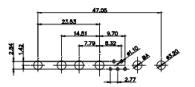

DRAWING NUMBER: 627-9W4-224-1TB ISSUE PART NUMBER: 627-9W4-224-1TB

TOLERANCE UNLESS OTHERWISE SPECIFIED

.X ±0.25 .XX ±0.13 .XXX ±0.05

THIS IS A C.A.D. GENERATED DRAWING DO NOT MAKE MANUAL REVISIONS TO MASTER.