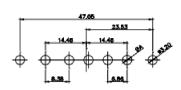

## CURRENT RATING / ØA

10A / 2.2 20A / 3.3

30A / 3.7

40A / 4.2

**COMBINATION D-SUB** 

EDAC INC TORONTO, ONTARIO CANADA

THESE DRAWINGS AND SPECIFICATIONS ARE THE PROPERTY OF EDAC INC.,AND SHALL NOT BE REPRODUCED,OR COPIED OR USED AS THE BASIS FOR THE MANUFACTURE OR SALE OF APPARATUS WITHOUT WRITTEN PERMISSION.

| SW REFERENCE NO.: 627 COMBO ASSEMBLY |  |       |       |       |    |  |
|--------------------------------------|--|-------|-------|-------|----|--|
| DRAWN: C.B                           |  | DATE: | JAN.  | 01/20 | 19 |  |
| CHECKED:                             |  | DATE: |       |       |    |  |
| SCALE: N.T.S                         |  | SHEET | 3     | OF    | 4  |  |
| DRAWING NUMBER: 627-9W4-224-1TB      |  |       | 19911 | F     |    |  |

627-9W4-224-1TB

PART NUMBER:

THIS SERIES FULLY CONFORMS TO THE EUROPEAN UNION DIRECTIVES 2011/65/EU FOR RoHS COMPLIANCY.

THIS IS A C.A.D. GENERATED DRAWING DO NOT MAKE MANUAL REVISIONS TO MASTER.

ISSUE NUMBER ORIGINAL