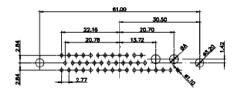

## CURRENT RATING / ØA

10A / 2.2 20A / 3.3

30A / 3.7

40A / 4.2

**COMBINATION D-SUB** 

EDAC INC TORONTO, ONTARIO CANADA

THESE DRAWINGS AND SPECIFICATIONS ARE THE PROPERTY OF EDAC INC.,AND SHALL NOT BE REPRODUCED,OR COPIED OR USED AS THE BASIS FOR THE MANUFACTURE OR SALE OF APPARATUS WITHOUT WRITTEN PERMISSION.

| SW REFERENCE NO.: 627 COMBO ASSEMBLY |  |       |       |       |    |  |
|--------------------------------------|--|-------|-------|-------|----|--|
| DRAWN: C.B                           |  | DATE: | JAN.  | 01/20 | 19 |  |
| CHECKED:                             |  | DATE: |       |       |    |  |
| SCALE: N.T.S                         |  | SHEET | 3     | OF    | 4  |  |
| DRAWING NUMBER: 627-9W4-224-1TB      |  |       | 19911 | F     |    |  |

627-9W4-224-1TB

PART NUMBER:

THIS SERIES FULLY CONFORMS TO THE EUROPEAN UNION DIRECTIVES 2011/65/EU FOR RoHS COMPLIANCY.

THIS IS A C.A.D. GENERATED DRAWING DO NOT MAKE MANUAL REVISIONS TO MASTER.

ISSUE NUMBER ORIGINAL