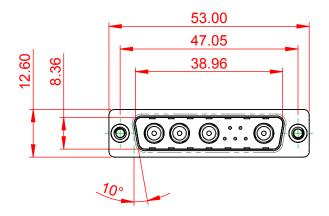

| TOLERANCE<br>UNLESS OTHERWISE<br>SPECIFIED |       |  |  |
|--------------------------------------------|-------|--|--|
| .X                                         | ±0.25 |  |  |
| .XX                                        | ±0.13 |  |  |
| XXX                                        | +0.05 |  |  |

THIS IS A C.A.D. GENERATED DRAWING DO NOT MAKE MANUAL REVISIONS TO MASTER.

ISSUE NUMBER **ORIGINAL** 

MATERIAL:

HOUSING: THERMOPLASTIC POLYESTER, UL94V-0

SHELL: STEEL, Sn or Ni PLATED

CONTACT: COPPER ALLOY SEE ORDERING GUIDE FOR PLATING

DRAWING NUMBER: 627-9W4-224-1TB ISSUE PART NUMBER: 627-9W4-224-1TB

TOLERANCE UNLESS OTHERWISE SPECIFIED

.X ±0.25 .XX ±0.13 .XXX ±0.05

THIS IS A C.A.D. GENERATED DRAWING DO NOT MAKE MANUAL REVISIONS TO MASTER.