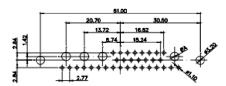

## CURRENT RATING / ØA

10A / 2.2 20A / 3.3

30A / 3.7

40A / 4.2

**COMBINATION D-SUB** 

EDAC INC TORONTO, ONTARIO CANADA

THESE DRAWINGS AND SPECIFICATIONS ARE THE PROPERTY OF EDAC INC.,AND SHALL NOT BE REPRODUCED,OR COPIED OR USED AS THE BASIS FOR THE MANUFACTURE OR SALE OF APPARATUS WITHOUT WRITTEN PERMISSION.

| SW REFERENCE NO.: 627 COMBO ASSEMBLY |  |       |       |       |    |  |
|--------------------------------------|--|-------|-------|-------|----|--|
| DRAWN: C.B                           |  | DATE: | JAN.  | 01/20 | 19 |  |
| CHECKED:                             |  | DATE: |       |       |    |  |
| SCALE: N.T.S                         |  | SHEET | 3     | OF    | 4  |  |
| DRAWING NUMBER: 627-9W4-224-1TB      |  |       | 19911 | F     |    |  |

627-9W4-224-1TB

PART NUMBER:

THIS SERIES FULLY CONFORMS TO THE EUROPEAN UNION DIRECTIVES 2011/65/EU FOR RoHS COMPLIANCY.

THIS IS A C.A.D. GENERATED DRAWING DO NOT MAKE MANUAL REVISIONS TO MASTER.

ISSUE NUMBER ORIGINAL