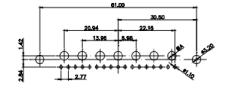

## **COMBINATION D-SUB**

EDAC INC TORONTO, ONTARIO CANADA

THESE DRAWINGS AND SPECIFICATIONS ARE THE PROPERTY OF EDAC INC..AND SHALL NOT BE REPRODUCED,OR COPIED OR USED AS THE BASIS FOR THE MANUFACTURE OR SALE OF APPARATUS WITHOUT WRITTEN PERMISSION.

| SW REFERENCE NO.: 627 C  |  | OMBO ASSEMBLY |      |       |      |    |
|--------------------------|--|---------------|------|-------|------|----|
| DRAWN: C.B               |  | DATE:         | JAN. | 01/20 | 19   |    |
| CHECKED:                 |  | DATE:         |      |       |      |    |
| SCALE: N.T.S             |  | SHEET         | 2    | OF    | 6    |    |
| DRAWING NUMBER: 627-9W4- |  | 224-1TE       | 3    |       | ISSU | ΙE |

627-9W4-224-1TB

PART NUMBER:

COMPLIANT

THIS SERIES FULLY CONFORMS TO THE EUROPEAN UNION DIRECTIVES 2011/65/EU FOR RoHS COMPLIANCY. TOLERANCE UNLESS OTHERWISE SPECIFIED .X ±0.25 .XX ±0.13

.XXX ±0.05

THIS IS A C.A.D. GENERATED DRAWING DO NOT MAKE MANUAL REVISIONS TO MASTER.