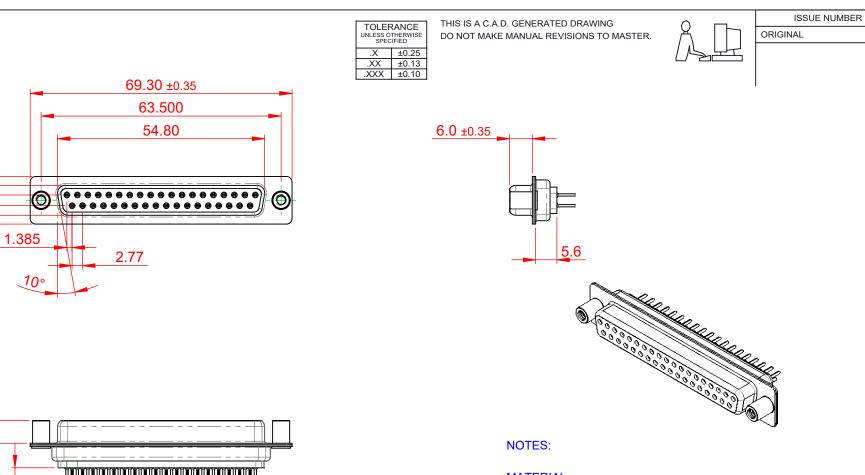

## MATERIAL: HOUSING: THERMOPLASTIC POLYESTER, UL94V-0 SHELL: STEEL, TIN PLATED CONTACT: COPPER ALLOY, 15µ GOLD PLATED OPERATING TEMPERATURE: -55°C to +85°C

(1)

CURRENT RATING: 3A PER CONTACT CONTACT RESISTANCE:  $25m\Omega$  MAX. INSULATOR RESISTANCE:  $5000M\Omega$  min. DIELECTRIC WITHSTANDING VOLTAGE: 1000V AC rms

|                                      | 628 SERIES D-SUB CONNECTOR                                                                                                                                                                                     |                        | SW REFERENCE NO.: 628 ASSEMBLY |       |  |
|--------------------------------------|----------------------------------------------------------------------------------------------------------------------------------------------------------------------------------------------------------------|------------------------|--------------------------------|-------|--|
| 628 SERIES D-SUB C                   |                                                                                                                                                                                                                |                        | DATE: AUG. 01/2                | 018   |  |
|                                      |                                                                                                                                                                                                                |                        | DATE:                          |       |  |
| EDAC INC                             | THESE DRAWINGS AND SPECIFICATIONS<br>ARE THE PROPERTY OF EDAC INC.,AND<br>SHALL NOT BE REPRODUCED,OR COPIED<br>OR USED AS THE BASIS FOR THE<br>MANUFACTURE OR SALE OF APPARATUS<br>WITHOUT WRITTEN PERMISSION. | SCALE: 1:1             | SHEET 1 OF                     | 1     |  |
| TORONTO, ONTARIO<br>CANADA           |                                                                                                                                                                                                                | DRAWING NUMBER: 628-03 | 7-320-248                      | ISSUE |  |
| YOUR CONNECTION TO QUALITY & SERVICE |                                                                                                                                                                                                                | PART NUMBER: 628-03    | 7-320-248                      | 1     |  |