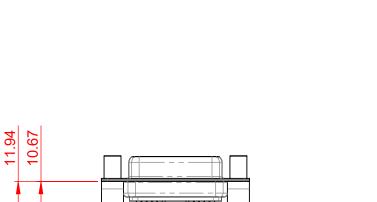

| COMBINATION D-SUB                                                              |                                                                                                                                                                                                                | SW REFERENCE NO.: 630 COMBO ASSEMBLY |                  |       |
|--------------------------------------------------------------------------------|----------------------------------------------------------------------------------------------------------------------------------------------------------------------------------------------------------------|--------------------------------------|------------------|-------|
|