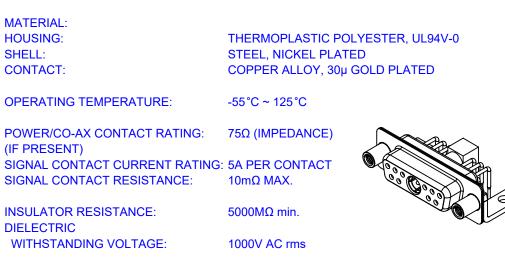

| COMBINATION D-SUB                                                              |                                                                                                                                                                                                                | SW REFERENCE NO.: 630 COMBO ASSEMBLY |                  |       |
|--------------------------------------------------------------------------------|----------------------------------------------------------------------------------------------------------------------------------------------------------------------------------------------------------------|--------------------------------------|------------------|-------|
|                                                                                |