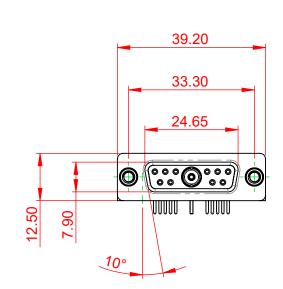

| COMBINATION D-SUB                                                              |                                                                                                                                                                                                                | SW REFERENCE NO.: 630 COMBO ASSEMBLY |                  |       |
|--------------------------------------------------------------------------------|----------------------------------------------------------------------------------------------------------------------------------------------------------------------------------------------------------------|--------------------------------------|------------------|-------|
|