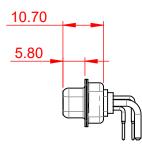

SIGNAL CONTACT RESISTANCE:  $10m\Omega$  MAX.

INSULATOR RESISTANCE: DIELECTRIC WITHSTANDING VOLTAGE: 5000MΩ min.

-55°C ~ 125°C

1000V AC rms

|    | COMBINATION D-SUB                                                              |                                                                                                                                                                                                                | SW REFERENCE NO.: 630 COMBO ASSEMBLY |                  |       |
|----|--------------------------------------------------------------------------------|----------------------------------------------------------------------------------------------------------------------------------------------------------------------------------------------------------------|--------------------------------------|------------------|-------|
|    |                                                                                |                                                                                                                                                                                                                | DRAWN: C.B                           | DATE: JAN. 01/20 | 19    |
|    |                                                                                |                                                                                                                                                                                                                | CHECKED:                             | DATE:            |       |
| YO | EDAC INC<br>TORONTO, ONTARIO<br>CANADA<br>YOUR CONNECTION TO QUALITY & SERVICE | THESE DRAWINGS AND SPECIFICATIONS<br>ARE THE PROPERTY OF EDAC INC.,AND<br>SHALL NOT BE REPRODUCED,OR COPIED<br>OR USED AS THE BASIS FOR THE<br>MANUFACTURE OR SALE OF APPARATUS<br>WITHOUT WRITTEN PERMISSION. | SCALE: (IN C.A.D. 1:1)               | SHEET 1 OF       | 2     |
|    |                                                                                |                                                                                                                                                                                                                | DRAWING NUMBER: 630-13W6640-1N1      |                  | ISSUE |
|    |                                                                                |                                                                                                                                                                                                                | PART NUMBER: 630-13W                 | 6640-1N1         | 1     |