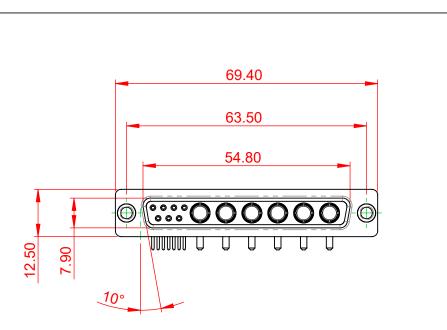

SIGNAL CONTACT RESISTANCE:  $10m\Omega$  MAX.

INSULATOR RESISTANCE: DIELECTRIC WITHSTANDING VOLTAGE: 5000MΩ min.

-55°C ~ 125°C

1000V AC rms

|    | COMBINATION D-SUB                                                              |                                                                                                                                                                                                                | SW REFERENCE NO.: 630 COMBO ASSEMBLY |                  |       |
|----|--------------------------------------------------------------------------------|----------------------------------------------------------------------------------------------------------------------------------------------------------------------------------------------------------------|--------------------------------------|------------------|-------|
|    |                                                                                |                                                                                                                                                                                                                | DRAWN: C.B                           | DATE: JAN. 01/20 | 19    |
|    |                                                                                |                                                                                                                                                                                                                | CHECKED:                             | DATE:            |       |
| YO | EDAC INC<br>TORONTO, ONTARIO<br>CANADA<br>YOUR CONNECTION TO QUALITY & SERVICE | THESE DRAWINGS AND SPECIFICATIONS<br>ARE THE PROPERTY OF EDAC INC.,AND<br>SHALL NOT BE REPRODUCED,OR COPIED<br>OR USED AS THE BASIS FOR THE<br>MANUFACTURE OR SALE OF APPARATUS<br>WITHOUT WRITTEN PERMISSION. | SCALE: (IN C.A.D. 1:1)               | SHEET 1 OF       | 2     |
|    |                                                                                |                                                                                                                                                                                                                | DRAWING NUMBER: 630-13W6640-1N1      |                  | ISSUE |
|    |                                                                                |                                                                                                                                                                                                                | PART NUMBER: 630-13W                 | 6640-1N1         | 1     |