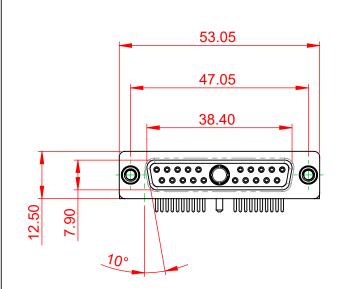

SIGNAL CONTACT CURRENT RATING: 5A PER CONTACT SIGNAL CONTACT RESISTANCE:  $10m\Omega$  MAX.

**INSULATOR RESISTANCE:** DIELECTRIC WITHSTANDING VOLTAGE:

|                                                                                | COMBINATION D-SUB                                                                                                                                                                                              |                                 | SW REFERENCE NO.: 630 COMBO ASSEMBLY |       |  |
|--------------------------------------------------------------------------------|----------------------------------------------------------------------------------------------------------------------------------------------------------------------------------------------------------------|---------------------------------|--------------------------------------|-------|--|
| COMBINATIO                                                                     |                                                                                                                                                                                                                |                                 | DATE: JAN. 01/20                     | 19    |  |
|                                                                                |                                                                                                                                                                                                                | CHECKED:                        | DATE:                                |       |  |
| EDAC INC<br>TORONTO, ONTARIO<br>CANADA<br>YOUR CONNECTION TO QUALITY & SERVICE | THESE DRAWINGS AND SPECIFICATIONS<br>ARE THE PROPERTY OF EDAC INC.,AND<br>SHALL NOT BE REPRODUCED,OR COPIED<br>OR USED AS THE BASIS FOR THE<br>MANUFACTURE OR SALE OF APPARATUS<br>WITHOUT WRITTEN PERMISSION. | SCALE: (IN C.A.D. 1:1)          | SHEET 1 OF                           | 2     |  |
|                                                                                |                                                                                                                                                                                                                | DRAWING NUMBER: 630-21W1650-1NE |                                      | ISSUE |  |
|                                                                                |                                                                                                                                                                                                                | PART NUMBER: 630-21W            | 1650-1NE                             | 1     |  |