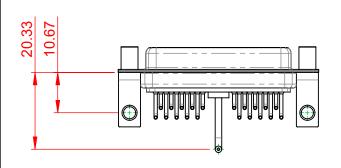

## NOTES:

MATERIAL: HOUSING: THERMOPLASTIC POLYESTER, UL94V-0 SHELL: STEEL, NICKEL PLATED CONTACT: **OPERATING TEMPERATURE:** -55°C ~ 125°C

.XX ±0.13

.XXX ±0.05

POWER/CO-AX CONTACT RATING: 10A (CURRENT) (IF PRESENT)