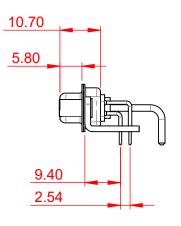

SIGNAL CONTACT CURRENT RATING: 5A PER CONTACT SIGNAL CONTACT RESISTANCE:  $10m\Omega$  MAX.

**INSULATOR RESISTANCE:** DIELECTRIC WITHSTANDING VOLTAGE:

|                                                                                | COMBINATION D-SUB                                                                                                                                                                                              |                                 | SW REFERENCE NO.: 630 COMBO ASSEMBLY |       |  |
|--------------------------------------------------------------------------------|----------------------------------------------------------------------------------------------------------------------------------------------------------------------------------------------------------------|---------------------------------|--------------------------------------|-------|--|
| COMBINATIO                                                                     |                                                                                                                                                                                                                |                                 | DATE: JAN. 01/20                     | 19    |  |
|                                                                                |                                                                                                                                                                                                                | CHECKED:                        | DATE:                                |       |  |
| EDAC INC<br>TORONTO, ONTARIO<br>CANADA<br>YOUR CONNECTION TO QUALITY & SERVICE | THESE DRAWINGS AND SPECIFICATIONS<br>ARE THE PROPERTY OF EDAC INC.,AND<br>SHALL NOT BE REPRODUCED,OR COPIED<br>OR USED AS THE BASIS FOR THE<br>MANUFACTURE OR SALE OF APPARATUS<br>WITHOUT WRITTEN PERMISSION. | SCALE: (IN C.A.D. 1:1)          | SHEET 1 OF                           | 2     |  |
|                                                                                |                                                                                                                                                                                                                | DRAWING NUMBER: 630-21W1650-1NE |                                      | ISSUE |  |
|                                                                                |                                                                                                                                                                                                                | PART NUMBER: 630-21W            | 1650-1NE                             | 1     |  |