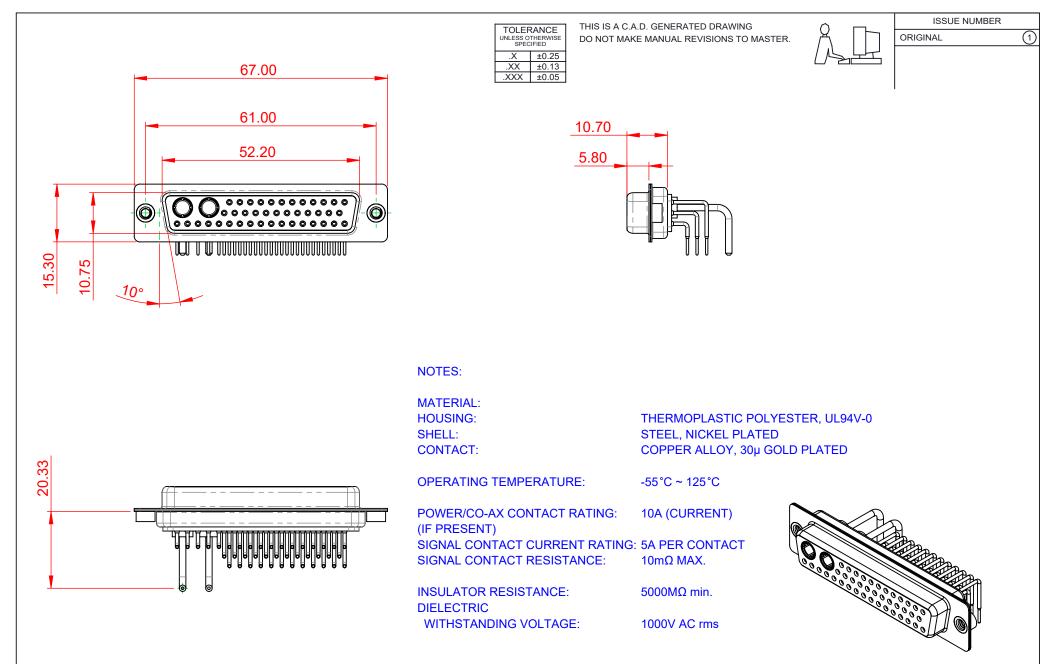

|                    |                                        |                                                                                                                                                                                                                |                              | SW REFERENCE NO.: 630 COMBO ASSEMBLY |          |                    |       |  |
|--------------------|----------------------------------------|----------------------------------------------------------------------------------------------------------------------------------------------------------------------------------------------------------------|------------------------------|--------------------------------------|----------|--------------------|-------|--|
|                    |                                        |                                                                                                                                                                                                                |                              | DRAWN: C.B                           |          | DATE: JAN. 01/2019 |       |  |
|                    |                                        |                                                                                                                                                                                                                | CHECKED:                     |                                      | DATE:    |                    |       |  |
|                    | EDAC INC<br>TORONTO, ONTARIO<br>CANADA | THESE DRAWINGS AND SPECIFICATIONS<br>ARE THE PROPERTY OF EDAC INC.,AND<br>SHALL NOT BE REPRODUCED,OR COPIED<br>OR USED AS THE BASIS FOR THE<br>MANUFACTURE OR SALE OF APPARATUS<br>WITHOUT WRITTEN PERMISSION. | SCALE: (IN C.A.D. 1          | :1)                                  | SHEET 1  | OF                 | 2     |  |
|                    |                                        |                                                                                                                                                                                                                | DRAWING NUMBER: 630-43W2     |                                      | 2650-1N2 |                    | ISSUE |  |
| YOUR CONNECTION TO | QUALITY & SERVICE                      |                                                                                                                                                                                                                | PART NUMBER: 630-43W2650-1N2 |                                      |          | 1                  |       |  |