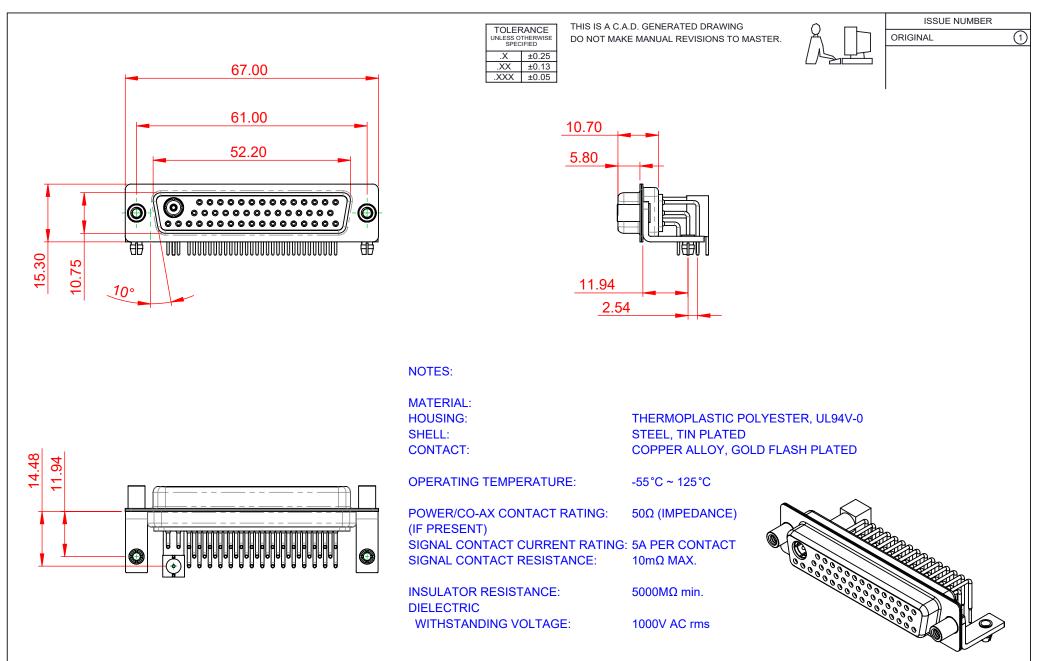

|                                      |                                                                                                                                                                                                                |                         | SW REFERENCE NO.: 630 COMBO ASSEMBLY |       |  |
|--------------------------------------|----------------------------------------------------------------------------------------------------------------------------------------------------------------------------------------------------------------|-------------------------|--------------------------------------|-------|--|
| COMBINATION D-SUB                    |                                                                                                                                                                                                                | DRAWN: C.B              | DATE: JAN. 01/20                     | 19    |  |
|                                      |                                                                                                                                                                                                                | CHECKED:                | DATE:                                |       |  |
|                                      | THESE DRAWINGS AND SPECIFICATIONS<br>ARE THE PROPERTY OF EDAC INC.,AND<br>SHALL NOT BE REPRODUCED,OR COPIED<br>OR USED AS THE BASIS FOR THE<br>MANUFACTURE OR SALE OF APPARATUS<br>WITHOUT WRITTEN PERMISSION. | SCALE: (IN C.A.D. 1:1)  | SHEET 1 OF                           | 2     |  |
|                                      |                                                                                                                                                                                                                | DRAWING NUMBER: 630-47W | 1240-5T5                             | ISSUE |  |
| YOUR CONNECTION TO QUALITY & SERVICE |                                                                                                                                                                                                                | PART NUMBER: 630-47W    | 1240-5T5                             | 1     |  |