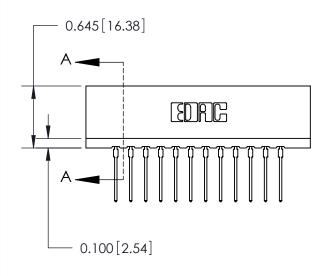

THIS IS A C.A.D. GENERATED DRAWING DO NOT MAKE MANUAL REVISIONS TO MASTER.

ISSUE NUMBER

ORIGINAL

SHEET 1 OF 2

ISSUE

Contact Information
545-Wire Wrap, High Point - Tail LG.=.560(14.22)
.156" (3.96mm) Contact Spacing x .200" (5.08mm) Row Spacing

|  | 737 Series Ultra-Mate Card Edge Connector - Press Fit |                                                                                                                                                                                                  |                | ACAD REFERENSE OTION - EACH ACTER |                 |       |  |
|--|-------------------------------------------------------|--------------------------------------------------------------------------------------------------------------------------------------------------------------------------------------------------|----------------|-----------------------------------|-----------------|-------|--|
|  |                                                       |                                                                                                                                                                                                  |                | J.LEE                             | DATE: AUG.28/09 |       |  |
|  | Part Number: 737-024-545-206                          |                                                                                                                                                                                                  | CHECKED:       |                                   | DATE:           |       |  |
|  |                                                       | THESE DRAWINGS AND SPECIFICATIONS ARE THE PROPERTY OF EDAC INC. AND SHALL NOT BE REPRODUCED, OR COPIED OR USED AS THE BASIS FOR THE MANUFACTURE OR SALE OF APPARATUS WITHOUT WRITTEN PERMISSION. | SCALE:         |                                   | SHEET 1 OF 2    |       |  |
|  | TORONTO, ONTARIO SHALL N                              |                                                                                                                                                                                                  | DRAWING NUMBER |                                   |                 | ISSUE |  |
|  | MANUFA                                                |                                                                                                                                                                                                  | 737-ENG MASTER |                                   | 1               |       |  |