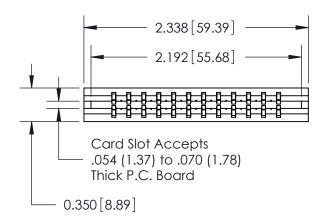

THIS IS A C.A.D. GENERATED DRAWING DO NOT MAKE MANUAL REVISIONS TO MASTER.

ISSUE NUMBER

ORIGINAL

SHEET 1 OF 2

ISSUE

Contact Information
545-Wire Wrap, High Point - Tail LG.=.560(14.22)
.156" (3.96mm) Contact Spacing x .200" (5.08mm) Row Spacing

|  | 737 Series Ultra-Mate Card Edge Connector - Press Fit |                                                                                                                                                                                                  |                | ACAD REFERENSE OTION - EACH ACTER |                 |       |  |
|--|-------------------------------------------------------|--------------------------------------------------------------------------------------------------------------------------------------------------------------------------------------------------|----------------|-----------------------------------|-----------------|-------|--|
|  |                                                       |                                                                                                                                                                                                  |                | J.LEE                             | DATE: AUG.28/09 |       |  |
|  | Part Number: 737-024-545-206                          |                                                                                                                                                                                                  | CHECKED:       |                                   | DATE:           |       |  |
|  |                                                       | THESE DRAWINGS AND SPECIFICATIONS ARE THE PROPERTY OF EDAC INC. AND SHALL NOT BE REPRODUCED, OR COPIED OR USED AS THE BASIS FOR THE MANUFACTURE OR SALE OF APPARATUS WITHOUT WRITTEN PERMISSION. | SCALE:         |                                   | SHEET 1 OF 2    |       |  |
|  | TORONTO, ONTARIO SHALL N                              |                                                                                                                                                                                                  | DRAWING NUMBER |                                   |                 | ISSUE |  |
|  | MANUFA                                                |                                                                                                                                                                                                  | 737-ENG MASTER |                                   | 1               |       |  |