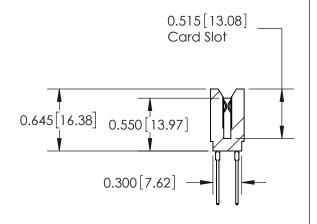

THIS IS A C.A.D. GENERATED DRAWING DO NOT MAKE MANUAL REVISIONS TO MASTER.

ISSUE NUMBER

ORIGINAL

SHEET 1 OF 2

ISSUE

Contact Information
545-Wire Wrap, High Point - Tail LG.=.560(14.22)
.156" (3.96mm) Contact Spacing x .200" (5.08mm) Row Spacing

|  | 737 Series Ultra-Mate Card Edge Connector - Press Fit |                                                                                                                                                                                                  |                | ACAD REFERENSE OTION - EACH ACTER |                 |       |  |
|--|-------------------------------------------------------|--------------------------------------------------------------------------------------------------------------------------------------------------------------------------------------------------|----------------|-----------------------------------|-----------------|-------|--|
|  |                                                       |                                                                                                                                                                                                  |                | J.LEE                             | DATE: AUG.28/09 |       |  |
|  | Part Number: 737-024-545-206                          |                                                                                                                                                                                                  | CHECKED:       |                                   | DATE:           |       |  |
|  |                                                       | THESE DRAWINGS AND SPECIFICATIONS ARE THE PROPERTY OF EDAC INC. AND SHALL NOT BE REPRODUCED, OR COPIED OR USED AS THE BASIS FOR THE MANUFACTURE OR SALE OF APPARATUS WITHOUT WRITTEN PERMISSION. | SCALE:         |                                   | SHEET 1 OF 2    |       |  |
|  | TORONTO, ONTARIO SHALL N                              |                                                                                                                                                                                                  | DRAWING NUMBER |                                   |                 | ISSUE |  |
|  | MANUFA                                                |                                                                                                                                                                                                  | 737-ENG MASTER |                                   | 1               |       |  |