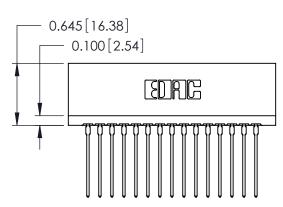

## THIS IS A C.A.D. GENERATED DRAWING DO NOT MAKE MANUAL REVISIONS TO MASTER.

ISSUE NUMBER

ORIGINAL

Contact Information
541-Wire Wrap, Regular Point - Tail LG.=.750(19.05)
.125" (3.18mm) Contact Spacing x .250" (6.35mm) Row Spacing

| 746 Series Ultra-Mate Card Edge Connector - Press Fit                 |                                                                                                                                                                                                 |                | ACAD REFERENCE NO. |                 | 746-ENG MASTER |  |
|-----------------------------------------------------------------------|-------------------------------------------------------------------------------------------------------------------------------------------------------------------------------------------------|----------------|--------------------|-----------------|----------------|--|
|                                                                       |                                                                                                                                                                                                 | DRAWN:         | J.LEE              | DATE: AUG 20/09 |                |  |
| Part Number: 746-030-541-601                                          |                                                                                                                                                                                                 | CHECKED:       |                    | DATE:           |                |  |
| EDAC INC TORONTO, ONTARIO CANADA YOUR CONNECTION TO QUALITY & SERVICE | THESE DRAWINGS AND SPECIFICATIONS ARE THE PROPERTY OF EDAC INC.,AND SHALL NOT BE REPRODUCED,OR COPIED OR USED AS THE BASIS FOR THE MANUFACTURE OR SALE OF APPARATUS WITHOUT WRITTEN PERMISSION. | SCALE:         |                    | SHEET 1 OF      |                |  |
|                                                                       |                                                                                                                                                                                                 | DRAWING NUMBER |                    | •               | ISSUE          |  |
|                                                                       |                                                                                                                                                                                                 | 746-ENG MASTER |                    | 1               |                |  |
| TOUR CONNECTION TO QUALITY & SERVICE                                  |                                                                                                                                                                                                 |                |                    |                 |                |  |