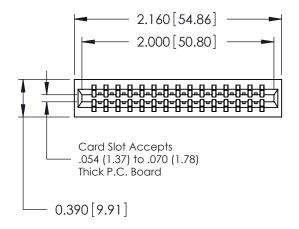

| 746 Series Ultra-Mate Card Edge Connector - Press Fit                 |                                                                                                                                                                                                 |                | ACAD REFERENCE NO. |                 | 746-ENG MASTER |  |
|-----------------------------------------------------------------------|-------------------------------------------------------------------------------------------------------------------------------------------------------------------------------------------------|----------------|--------------------|-----------------|----------------|--|
|                                                                       |                                                                                                                                                                                                 | DRAWN:         | J.LEE              | DATE: AUG 20/09 |                |  |
| Part Number: 746-030-541-601                                          |                                                                                                                                                                                                 | CHECKED:       |                    | DATE:           |                |  |
| EDAC INC TORONTO, ONTARIO CANADA YOUR CONNECTION TO QUALITY & SERVICE | THESE DRAWINGS AND SPECIFICATIONS ARE THE PROPERTY OF EDAC INC.,AND SHALL NOT BE REPRODUCED,OR COPIED OR USED AS THE BASIS FOR THE MANUFACTURE OR SALE OF APPARATUS WITHOUT WRITTEN PERMISSION. | SCALE:         |                    | SHEET 1 OF      |                |  |
|                                                                       |                                                                                                                                                                                                 | DRAWING NUMBER |                    | •               | ISSUE          |  |
|                                                                       |                                                                                                                                                                                                 | 746-ENG MASTER |                    | 1               |                |  |
| TOUR CONNECTION TO QUALITY & SERVICE                                  |                                                                                                                                                                                                 |                |                    |                 |                |  |