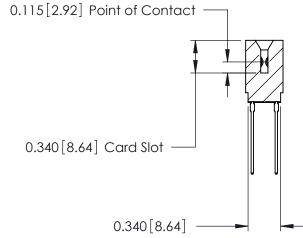

## THIS IS A C.A.D. GENERATED DRAWING DO NOT MAKE MANUAL REVISIONS TO MASTER.

ISSUE NUMBER

ORIGINAL

Contact Information
541-Wire Wrap, Regular Point - Tail LG.=.750(19.05)
.125" (3.18mm) Contact Spacing x .250" (6.35mm) Row Spacing

| 746 Series Ultra-Mate Card Edge Connector - Press Fit                 |                                                                                                                                                                                                 |                | ACAD REFERENCE NO. |                 | 746-ENG MASTER |  |
|-----------------------------------------------------------------------|-------------------------------------------------------------------------------------------------------------------------------------------------------------------------------------------------|----------------|--------------------|-----------------|----------------|--|
|                                                                       |                                                                                                                                                                                                 | DRAWN:         | J.LEE              | DATE: AUG 20/09 |                |  |
| Part Number: 746-030-541-601                                          |                                                                                                                                                                                                 | CHECKED:       |                    | DATE:           |                |  |
| EDAC INC TORONTO, ONTARIO CANADA YOUR CONNECTION TO QUALITY & SERVICE | THESE DRAWINGS AND SPECIFICATIONS ARE THE PROPERTY OF EDAC INC.,AND SHALL NOT BE REPRODUCED,OR COPIED OR USED AS THE BASIS FOR THE MANUFACTURE OR SALE OF APPARATUS WITHOUT WRITTEN PERMISSION. | SCALE:         |                    | SHEET 1 OF      |                |  |
|                                                                       |                                                                                                                                                                                                 | DRAWING NUMBER |                    | •               | ISSUE          |  |
|                                                                       |                                                                                                                                                                                                 | 746-ENG MASTER |                    | 1               |                |  |
| TOUR CONNECTION TO QUALITY & SERVICE                                  |                                                                                                                                                                                                 |                |                    |                 |                |  |