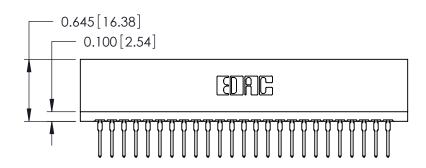

ISSUE NUMBER

ORIGINAL

746-ENG MASTER

DATE: AUG 20/09

SHEET 1 OF 1

ISSUE

DATE:

Contact Information
527-P.C. Tail, High Point - Tail LG.=.375(9.53)
.125" (3.18mm) Contact Spacing x .250" (6.35mm) Row Spacing