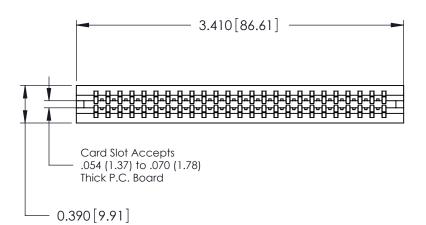

ISSUE NUMBER

ORIGINAL

746-ENG MASTER

DATE: AUG 20/09

SHEET 1 OF 1

ISSUE

DATE:

Contact Information
527-P.C. Tail, High Point - Tail LG.=.375(9.53)
.125" (3.18mm) Contact Spacing x .250" (6.35mm) Row Spacing