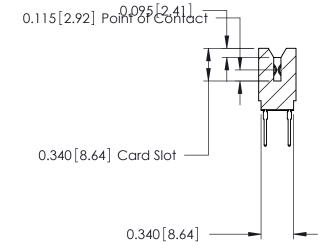

ISSUE NUMBER

ORIGINAL

746-ENG MASTER

DATE: AUG 20/09

SHEET 1 OF 1

ISSUE

DATE:

Contact Information
527-P.C. Tail, High Point - Tail LG.=.375(9.53)
.125" (3.18mm) Contact Spacing x .250" (6.35mm) Row Spacing