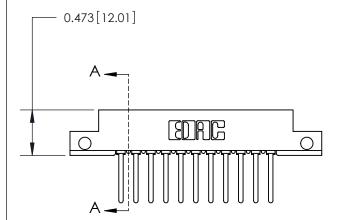

## **Mounting Option**

.128 (3.25) Dia. Side Mounting Holes

## **Contact Detail**

Wire Wrap .046x.014(1.17x0.36) - Tail LG=.495(12.57) .156 [3.96] Contact Spacing x .200 [5.08] Row Spacing





**See Accompanying Page for:** 

**Contact Bend Details** 



**SECTION A-A** 

.175 [4.45] Point of Contact (Measured from bottom of Card Slot)

Card Slot Accepts .054 [1.37] to .070 [1.78] Thick P.C. Board

807/857 Series High Temp Card Edge Connector Part Number: 807-011-441-112

YOUR CONNECTION TO QUALITY & SERVICE

| ACAD REFERENCE NO. 807 ENG MASTER |                  |
|-----------------------------------|------------------|
| DRAWN: J.LEE                      | DATE: AUG. 11/09 |
| CHECKED:                          | DATE:            |
| SCALE: NTS                        | SHEET 1 OF 2     |
| DRAWING NUMBER                    | ISSUE            |

807 Assembly