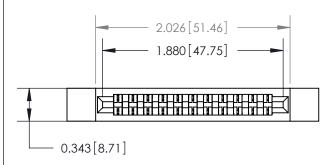

## **Contact Detail**

Wire Wrap .046x.014(1.17x0.36) - Tail LG=.495(12.57) .156 [3.96] Contact Spacing x .200 [5.08] Row Spacing

**See Accompanying Page for:** 

**Contact Bend Details** 

**SECTION A-A** 

.175 [4.45] Point of Contact (Measured from bottom of Card Slot)

Card Slot Accepts .054 [1.37] to .070 [1.78] Thick P.C. Board

807/857 Series High Temp Card Edge Connector Part Number: 807-011-441-112

YOUR CONNECTION TO QUALITY & SERVICE

| ACAD REFERENCE NO. 807 ENG MASTER |                  |
|-----------------------------------|------------------|
| DRAWN: J.LEE                      | DATE: AUG. 11/09 |
| CHECKED:                          | DATE:            |
| SCALE: NTS                        | SHEET 1 OF 2     |
| DRAWING NUMBER                    | ISSUE            |