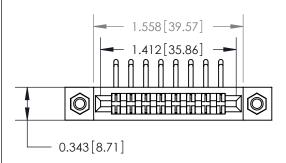

## **Contact Detail**

90 Degree Bend (Code 522 and 540 Contacts)

.156 [3.96] Contact Spacing x .200 [5.08] Row Spacing

**See Accompanying Page for:** 

**Contact Bend Details** 

**SECTION A-A** 

.095 [2.41] Point of Contact (Measured from bottom of Card Slot) Card Slot Accepts .054 [1.37]

to .070 [1.78] Thick P.C. Board

| 807/857 Series High Temp Card Edge Connector |
|----------------------------------------------|
| Part Number: 807-016-459-207                 |

YOUR CONNECTION TO QUALITY & SERVICE