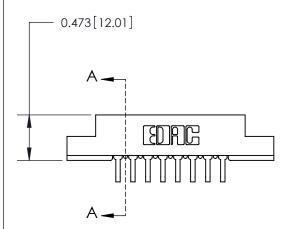

## **Mounting Option**

M3-0.5 Metric Threaded Inserts

## **Contact Detail**

90 Degree Bend (Code 522 and 540 Contacts)

.156 [3.96] Contact Spacing x .200 [5.08] Row Spacing

**See Accompanying Page for:** 

**Contact Bend Details** 

**SECTION A-A** 

.095 [2.41] Point of Contact (Measured from bottom of Card Slot) Card Slot Accepts .054 [1.37]