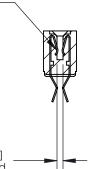

## **Contact Detail**

Extender Board Bend (Code 500 Contacts)

.156 [3.96] Contact Spacing x .200 [5.08] Row Spacing

**SECTION A-A** 

.095 [2.41] Point of Contact (Measured from bottom of Card Slot)

Card Slot Accepts .054 [1.37] to .070 [1.78] Thick P.C. Board