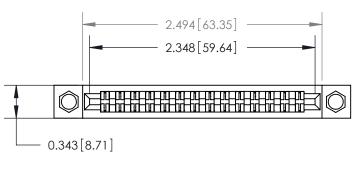

**Mounting Option** 

.156 (3.96) Dia. Mounting Holes

## **Contact Detail**

Extender Board Bend (Code 500 Contacts)

.156 [3.96] Contact Spacing x .200 [5.08] Row Spacing







**SECTION A-A** 

.095 [2.41] Point of Contact (Measured from bottom of Card Slot)



Card Slot Accepts .054 [1.37] to .070 [1.78] Thick P.C. Board

**See Accompanying Page for:** 

**Contact Bend Details** 

807/857 Series High Temp Card Edge Connector Part Number: 807-028-455-204



| ACAD REFERENCE NO. 807 ENG MASTER |                  |
|-----------------------------------|------------------|
| DRAWN: J.LEE                      | DATE: AUG. 11/09 |
| CHECKED:                          | DATE:            |
| SCALE: NTS                        | SHEET 1 OF 2     |
| DRAWING NUMBER                    | ISSUE            |

807 Assembly