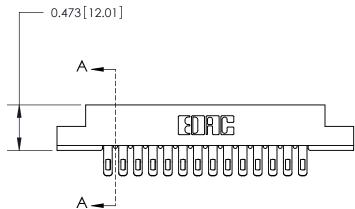

**See Accompanying Page for:** 

**Contact Bend Details** 

807/857 Series High Temp Card Edge Connector Part Number: 807-028-455-204

| ACAD REFERENCE NO. 807 ENG MASTER |                  |
|-----------------------------------|------------------|
| DRAWN: J.LEE                      | DATE: AUG. 11/09 |
| CHECKED:                          | DATE:            |
| SCALE: NTS                        | SHEET 1 OF 2     |
| DRAWING NUMBER                    | ISSUE            |