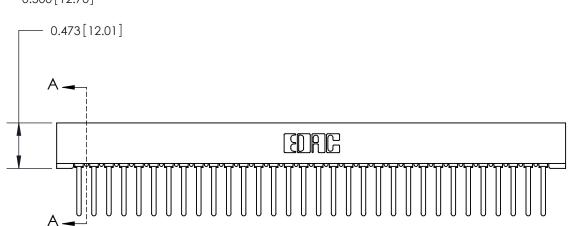

## **SECTION A-A**

.175 [4.45] Point of Contact (Measured from bottom of Card Slot)

Card Slot Accepts .054 [1.37] to .070 [1.78] Thick P.C. Board

**See Accompanying Page for:** 

**Contact Bend Details** 

807/857 Series High Temp Card Edge Connector Part Number: 807-032-441-101