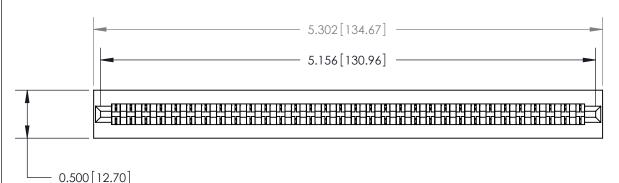

**Mounting Option** 

No Mounting Lugs

## **Contact Detail**

Wire Wrap .046x.014(1.17x0.36) - Tail LG=.495(12.57) .156 [3.96] Contact Spacing x .200 [5.08] Row Spacing

## **SECTION A-A**

.175 [4.45] Point of Contact (Measured from bottom of Card Slot)

Card Slot Accepts .054 [1.37] to .070 [1.78] Thick P.C. Board

**See Accompanying Page for:** 

**Contact Bend Details** 

807/857 Series High Temp Card Edge Connector Part Number: 807-032-441-101