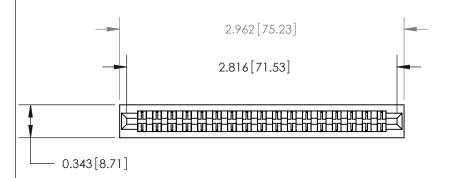

**See Accompanying Page for:** 

**Contact Bend Details** 

| 807/857 Series High Temp Card Edge Connector |
|----------------------------------------------|
| Part Number: 807-034-555-201                 |

807 Assembly