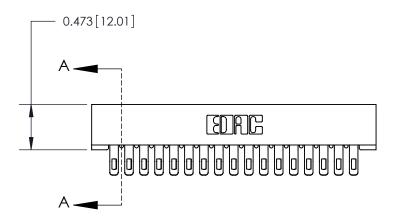

## **Contact Detail**

Extender Board Bend (Code 500 Contacts)

.156 [3.96] Contact Spacing x .200 [5.08] Row Spacing

SECTION A-A

.095 [2.41] Point of Contact (Measured from bottom of Card Slot) Card Slot Accepts .054 [1.37] to .070 [1.78] Thick P.C. Board

**See Accompanying Page for:** 

**Contact Bend Details** 

| 807/857 Series High Temp Card Edge Connector |
|----------------------------------------------|
| Part Number: 807-034-555-201                 |