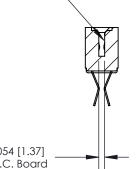

SECTION A-A

.095 [2.41] Point of Contact (Measured from bottom of Card Slot)

Card Slot Accepts .054 [1.37] to .070 [1.78] Thick P.C. Board

**See Accompanying Page for:** 

**Contact Bend Details** 

| 807/857 Series High Temp Card Edge Connector |
|----------------------------------------------|
| Part Number: 807-034-560-212                 |