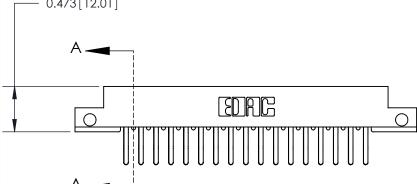

**Mounting Option** .128 (3.25) Dia. Side Mounting Holes **Contact Detail** Extender Board Bend (Code 522 Contacts) .156 [3.96] Contact Spacing x .200 [5.08] Row Spacing 2.962 [75.23] 2.816[71.53] - 0.343[8.71] 0.473 [12.01]

SECTION A-A

.095 [2.41] Point of Contact (Measured from bottom of Card Slot)

Card Slot Accepts .054 [1.37] to .070 [1.78] Thick P.C. Board

**See Accompanying Page for:** 

**Contact Bend Details** 

| 807/857 Series High Temp Card Edge Connector |
|----------------------------------------------|
| Part Number: 807-034-560-212                 |