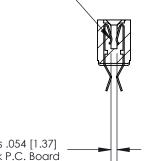

Card Slot Accepts .054 [1.37] to .070 [1.78] Thick P.C. Board

See Accompanying Page for:

**Contact Bend Details** 

807/857 Series High Temp Card Edge Connector Part Number: 807-040-455-208

YOUR CONNECTION TO QUALITY & SERVICE