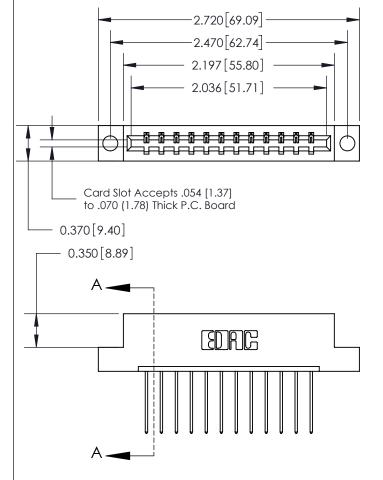

THIS IS A C.A.D. GENERATED DRAWING DO NOT MAKE MANUAL REVISIONS TO MASTER.

ORIGINAL

| 140 [4 04] Point of Contact—  | SECTION A-A<br>0.388 [9.86]<br>Card Slot |
|-------------------------------|------------------------------------------|
| .160 [4.06] Point of Contact— |                                          |
|                               |                                          |

833 Series High Temp Card Edge Connector Part Number: 833-012-542-104

**EDAC INC** TORONTO, ONTARIO CANADA

THESE DRAWINGS AND SPECIFICATIONS ARE THE PROPERTY OF EDAC INC.,AND SHALL NOT BE REPRODUCED, OR COPIED OR USED AS THE BASIS FOR THE MANUFACTURE OR SALE OF APPARATUS WITHOUT WRITTEN PERMISSION.

| ACAD REFERENCE NO. | 833 ENG MASTER   |  |
|--------------------|------------------|--|
| DRAWN: J.LEE       | DATE: OCT. 14/09 |  |
| CHECKED:           | DATE:            |  |
| SCALE: NTS         | SHEET 1 OF 3     |  |
| DRAWING NUMBER     | ISSUE            |  |
| 833 Assembly       | 1                |  |