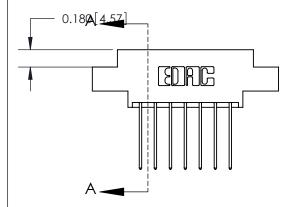

## **Mounting Option**

02-.128 (3.25) Dia. Mounting Holes

## **See Accompanying Page for:**

- **Bend Detail**
- **Mounting Options**

THIS IS A C.A.D. GENERATED DRAWING DO NOT MAKE MANUAL REVISIONS TO MASTER.

ISSUE NUMBER ORIGINAL

833 Series High Temp Card Edge Connector Part Number: 833-014-542-802