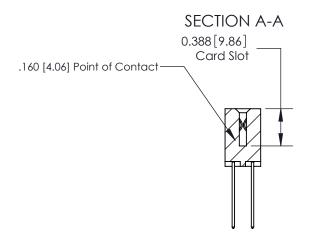

## **Contact Detail**

542-Wire Wrap .025 Sq.(0.64 Sq.) - Tail LG=.645(16.38) .156 [3.96] Contact Spacing x .200 [5.08] Row Spacing

ORIGINAL (1)

ORIGINAL

| 833 Series High Temp Card                                             | ACAD REFERENCE NO.                                                                                                                                                                              | 833 ENG MASTER       |         |               |
|-----------------------------------------------------------------------|-------------------------------------------------------------------------------------------------------------------------------------------------------------------------------------------------|----------------------|---------|---------------|
| Contact Bend Detail                                                   |                                                                                                                                                                                                 | DRAWN: J.LEE DATE: O |         | T. 14/09      |
|                                                                       |                                                                                                                                                                                                 | CHECKED:             | DATE:   |               |
| EDAC INC TORONTO, ONTARIO CANADA YOUR CONNECTION TO QUALITY & SERVICE | THESE DRAWINGS AND SPECIFICATIONS ARE THE PROPERTY OF EDAC INC.,AND SHALL NOT BE REPRODUCED,OR COPIED OR USED AS THE BASIS FOR THE MANUFACTURE OR SALE OF APPARATUS WITHOUT WRITTEN PERMISSION. | SCALE: NTS           | SHEET 2 | 2 <b>OF</b> 3 |
|                                                                       |                                                                                                                                                                                                 | DRAWING NUMBER       |         | ISSUE         |
|                                                                       |                                                                                                                                                                                                 | 833 Assembly         |         | 1             |