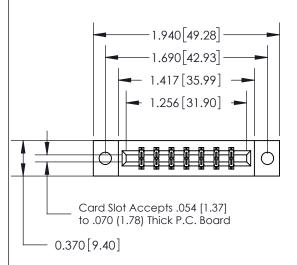

## **See Accompanying Page for:**

- **Bend Detail**
- **Mounting Options**

THIS IS A C.A.D. GENERATED DRAWING DO NOT MAKE MANUAL REVISIONS TO MASTER.

ISSUE NUMBER ORIGINAL

833 Series High Temp Card Edge Connector Part Number: 833-014-542-802