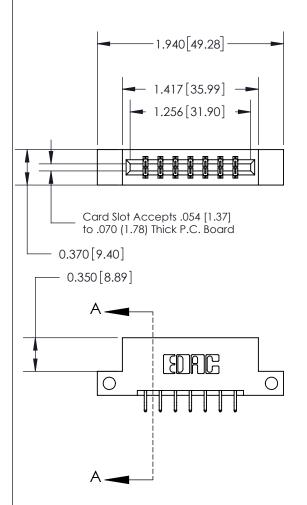

ISSUE NUMBER

ORIGINAL

833 Series High Temp Card Edge Connector Part Number: 833-014-556-212

**EDAC INC** TORONTO, ONTARIO CANADA

THESE DRAWINGS AND SPECIFICATIONS ARE THE PROPERTY OF EDAC INC.,AND SHALL NOT BE REPRODUCED, OR COPIED OR USED AS THE BASIS FOR THE MANUFACTURE OR SALE OF APPARATUS WITHOUT WRITTEN PERMISSION.

| ACAD REFERENCE NO. | 833 ENG MASTER   |  |  |
|--------------------|------------------|--|--|
| DRAWN: J.LEE       | DATE: OCT. 14/09 |  |  |
| CHECKED:           | DATE:            |  |  |
| SCALE: NTS         | SHEET 1 OF 3     |  |  |
| DRAWING NUMBER     | ISSUE            |  |  |