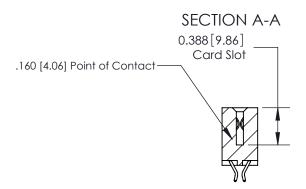

ISSUE NUMBER

ORIGINAL

833 Series High Temp Card Edge Connector Part Number: 833-014-556-212

**EDAC INC** TORONTO, ONTARIO CANADA

THESE DRAWINGS AND SPECIFICATIONS ARE THE PROPERTY OF EDAC INC.,AND SHALL NOT BE REPRODUCED, OR COPIED OR USED AS THE BASIS FOR THE MANUFACTURE OR SALE OF APPARATUS WITHOUT WRITTEN PERMISSION.

| ACAD REFERENCE NO. | 833 ENG MASTER   |  |  |
|--------------------|------------------|--|--|
| DRAWN: J.LEE       | DATE: OCT. 14/09 |  |  |
| CHECKED:           | DATE:            |  |  |
| SCALE: NTS         | SHEET 1 OF 3     |  |  |
| DRAWING NUMBER     | ISSUE            |  |  |