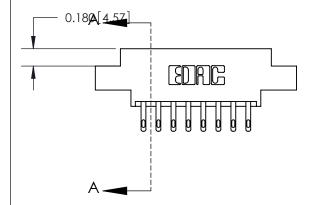

ORIGINAL (1)

ORIGINAL

| 833 Series High Temp Card Edge Connector<br>Contact Bend Detail |                                                                                                                                                                                                   | ACAD REFERENCE NO. | 833 ENG MASTER   |               |
|-----------------------------------------------------------------|---------------------------------------------------------------------------------------------------------------------------------------------------------------------------------------------------|--------------------|------------------|---------------|
|                                                                 |                                                                                                                                                                                                   | DRAWN: J.LEE       | DATE: OCT. 14/09 |               |
|                                                                 |                                                                                                                                                                                                   | CHECKED: DATE:     |                  |               |
| TORONTO, ONTARIO A S CANADA                                     | THESE DRAWINGS AND SPECIFICATIONS ARE THE PROPERTY OF EDAC INC., AND SHALL NOT BE REPRODUCED, OR COPIED OR USED AS THE BASIS FOR THE MANUFACTURE OR SALE OF APPARATUS WITHOUT WRITTEN PERMISSION. | SCALE: NTS         | SHEET 2          | 2 <b>OF</b> 3 |
|                                                                 |                                                                                                                                                                                                   | DRAWING NUMBER     |                  | ISSUE         |
|                                                                 |                                                                                                                                                                                                   | 833 Assembly       |                  | 1             |