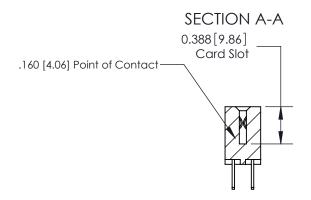

ORIGINAL (1)

ORIGINAL

| 833 Series High Temp Card Edge Connector<br>Contact Bend Detail |                                                                                                                                                                                                   | ACAD REFERENCE NO. | 833 ENG MASTER   |               |
|-----------------------------------------------------------------|---------------------------------------------------------------------------------------------------------------------------------------------------------------------------------------------------|--------------------|------------------|---------------|
|                                                                 |                                                                                                                                                                                                   | DRAWN: J.LEE       | DATE: OCT. 14/09 |               |
|                                                                 |                                                                                                                                                                                                   | CHECKED: DATE:     |                  |               |
| TORONTO, ONTARIO A S CANADA                                     | THESE DRAWINGS AND SPECIFICATIONS ARE THE PROPERTY OF EDAC INC., AND SHALL NOT BE REPRODUCED, OR COPIED OR USED AS THE BASIS FOR THE MANUFACTURE OR SALE OF APPARATUS WITHOUT WRITTEN PERMISSION. | SCALE: NTS         | SHEET 2          | 2 <b>OF</b> 3 |
|                                                                 |                                                                                                                                                                                                   | DRAWING NUMBER     |                  | ISSUE         |
|                                                                 |                                                                                                                                                                                                   | 833 Assembly       |                  | 1             |