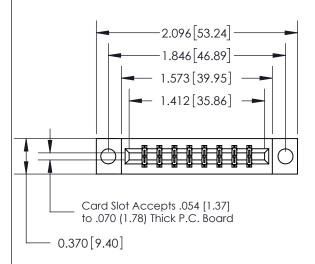

## **See Accompanying Page for:**

- **Bend Detail**
- **Mounting Options**

THIS IS A C.A.D. GENERATED DRAWING DO NOT MAKE MANUAL REVISIONS TO MASTER.

ISSUE NUMBER ORIGINAL

833 Series High Temp Card Edge Connector Part Number: 833-016-500-804