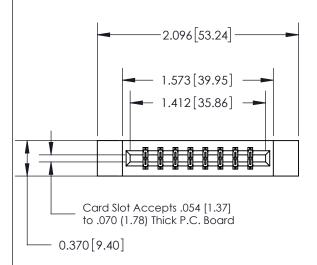

## **See Accompanying Page for:**

- **Bend Detail**
- **Mounting Options**

THIS IS A C.A.D. GENERATED DRAWING DO NOT MAKE MANUAL REVISIONS TO MASTER.

ISSUE NUMBER ORIGINAL

833 Series High Temp Card Edge Connector Part Number: 833-016-542-812