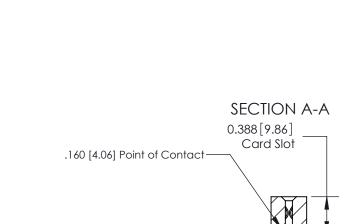

## **Contact Detail**

542-Wire Wrap .025 Sq.(0.64 Sq.) - Tail LG=.645(16.38) .156 [3.96] Contact Spacing x .200 [5.08] Row Spacing

ORIGINAL (1)

ORIGINAL

| 833 Series High Temp Card Edge Connector<br>Contact Bend Detail |                                                                                                                                                                                                 | ACAD REFERENCE NO. | 833 ENG MASTER   |               |
|-----------------------------------------------------------------|-------------------------------------------------------------------------------------------------------------------------------------------------------------------------------------------------|--------------------|------------------|---------------|
|                                                                 |                                                                                                                                                                                                 | DRAWN: J.LEE       | DATE: OCT. 14/09 |               |
|                                                                 |                                                                                                                                                                                                 | CHECKED: DATE:     |                  |               |
| TORONTO, ONTARIO OR CANADA OR MAN                               | THESE DRAWINGS AND SPECIFICATIONS ARE THE PROPERTY OF EDAC INC.,AND SHALL NOT BE REPRODUCED,OR COPIED OR USED AS THE BASIS FOR THE MANUFACTURE OR SALE OF APPARATUS WITHOUT WRITTEN PERMISSION. | SCALE: NTS         | SHEET 2          | 2 <b>OF</b> 3 |
|                                                                 |                                                                                                                                                                                                 | DRAWING NUMBER     |                  | ISSUE         |
|                                                                 |                                                                                                                                                                                                 | 833 Assembly       |                  | 1             |