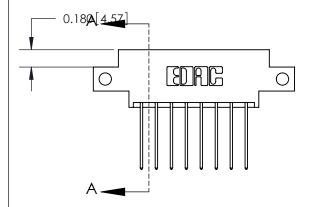

## **Mounting Option**

12-.128 (3.25) Dia. Side Mounting Holes

THIS IS A C.A.D. GENERATED DRAWING DO NOT MAKE MANUAL REVISIONS TO MASTER.

ORIGINAL (1)

| 833 Series High Temp Card Edge Connector Mounting Options |                                                                                                        | ACAD REFERENCE NO.  DRAWN: J.LEE | AWN: J.LEE DATE: OCT. 14/09 |       |
|-----------------------------------------------------------|--------------------------------------------------------------------------------------------------------|----------------------------------|-----------------------------|-------|
| EDAC INC THESE DRAWINGS AND SPECIFICATIONS                | CHECKED:<br>SCALE: NTS                                                                                 | DATE:                            | 3 OF 3                      |       |
| TORONTO, ONTARIO CANADA                                   | ARE THE PROPERTY OF EDAC INC.,AND<br>SHALL NOT BE REPRODUCED,OR COPIED<br>OR USED AS THE BASIS FOR THE | DRAWING NUMBER                   |                             | ISSUE |
| YOUR CONNECTION TO QUALITY & SERVICE                      | MANUFACTURE OR SALE OF APPARATUS WITHOUT WRITTEN PERMISSION.                                           | 833 Assembly                     |                             | 1     |