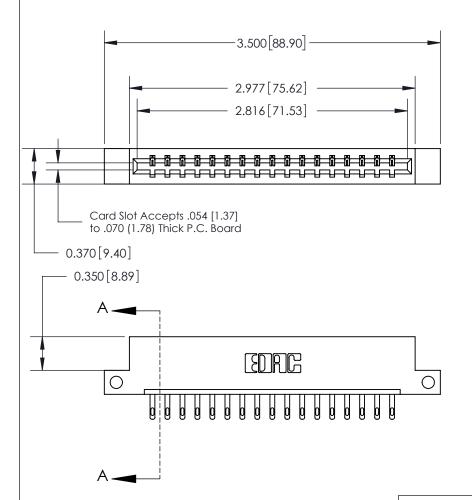

## See Accompanying Page for:

- **Bend Detail**
- **Mounting Options**

833 Series High Temp Card Edge Connector Part Number: 833-017-500-112

**EDAC INC** TORONTO, ONTARIO CANADA

THESE DRAWINGS AND SPECIFICATIONS ARE THE PROPERTY OF EDAC INC.,AND SHALL NOT BE REPRODUCED, OR COPIED OR USED AS THE BASIS FOR THE MANUFACTURE OR SALE OF APPARATUS WITHOUT WRITTEN PERMISSION.

| ACAD REFERENCE NO. | 833 ENG MASTER   |  |  |
|--------------------|------------------|--|--|
| DRAWN: J.LEE       | DATE: OCT. 14/09 |  |  |
| CHECKED:           | DATE:            |  |  |
| SCALE: NTS         | SHEET 1 OF 3     |  |  |
| DRAWING NUMBER     | ISSUE            |  |  |
| 833 Assembly       | 1                |  |  |